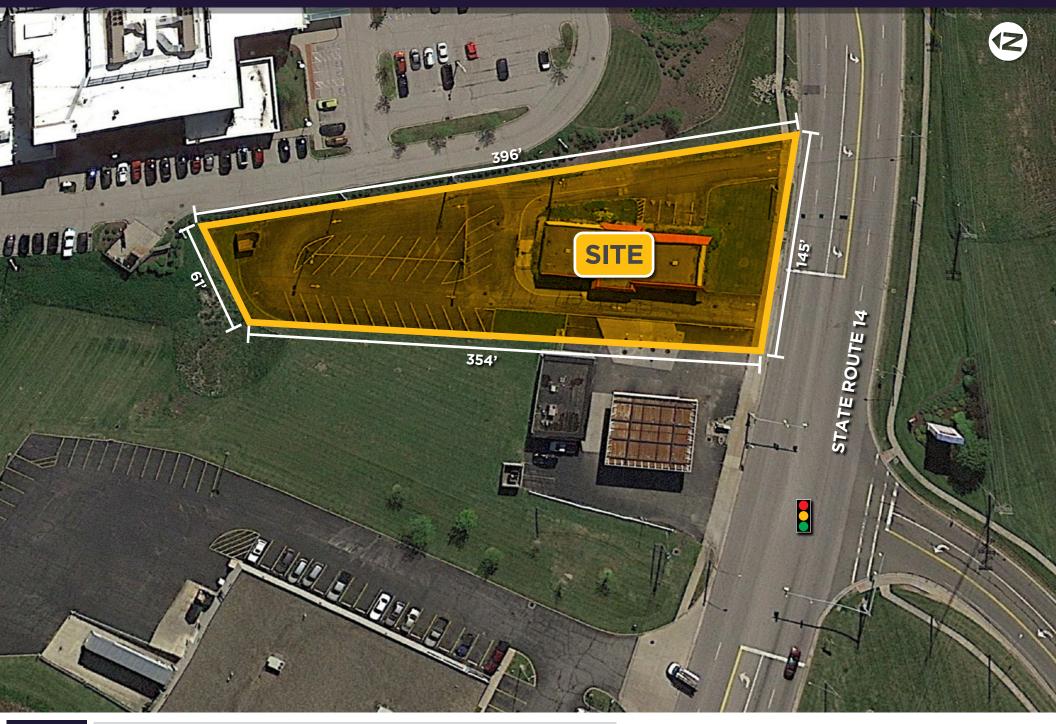

### **PROPERTY HIGHLIGHTS**

- Approx. one acre parcel with ±3,500 SF fronting SR 14 in Streetsboro
- Great visibility from RT 303 and SR 14
- Tremendous traffic counts on SR 14
- Part of the major national retail alleyway with nearby highway access
- Sale or ground lease opportunity