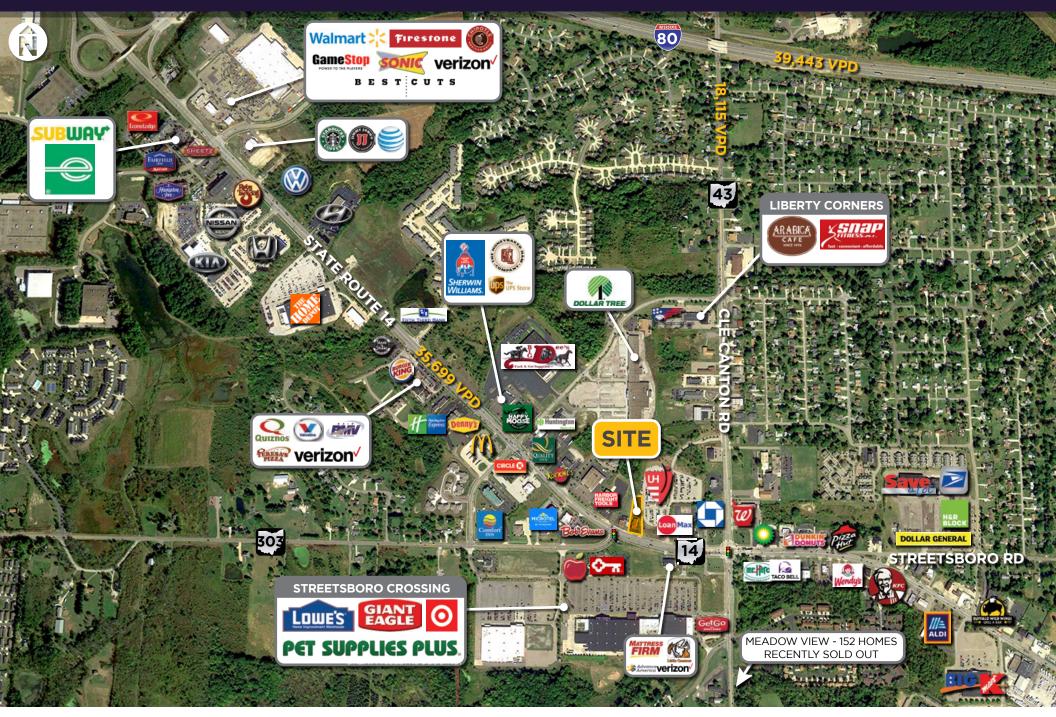

### **PROPERTY HIGHLIGHTS**

- Approx. one acre parcel with ±3,500 SF fronting SR 14 in Streetsboro
- Great visibility from RT 303 and SR 14
- Tremendous traffic counts on SR 14
- Part of the major national retail alleyway with nearby highway access
- Sale or ground lease opportunity