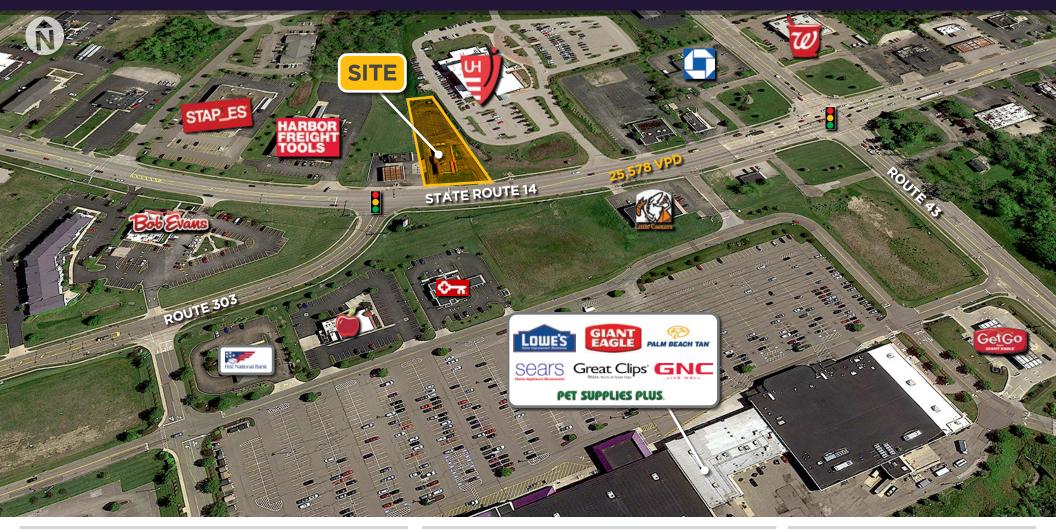

### **PROPERTY HIGHLIGHTS**

- Approx. one acre parcel with ±3,500 SF fronting SR 14 in Streetsboro
- Great visibility from RT 303 and SR 14
- Tremendous traffic counts on SR 14
- Part of the major national retail alleyway with nearby highway access
- Sale or ground lease opportunity