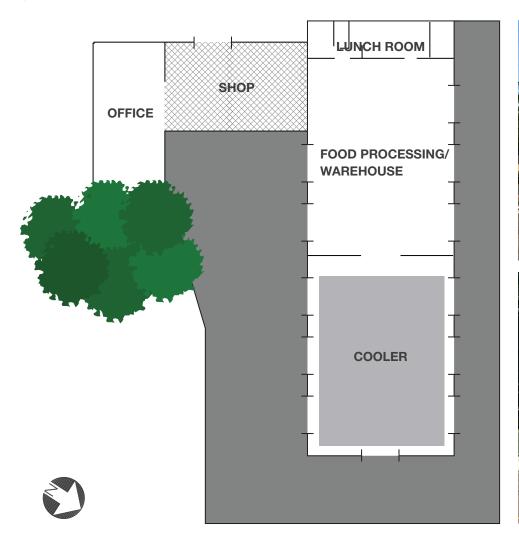

#### SITE PLAN

13,000 SF shell

1,600 SF office

20' clear height

Saw-tooth daylight roof

12 grade doors total

5 - 18' drive-thru doors

3-phase 1,000 amps

### SITE PLAN