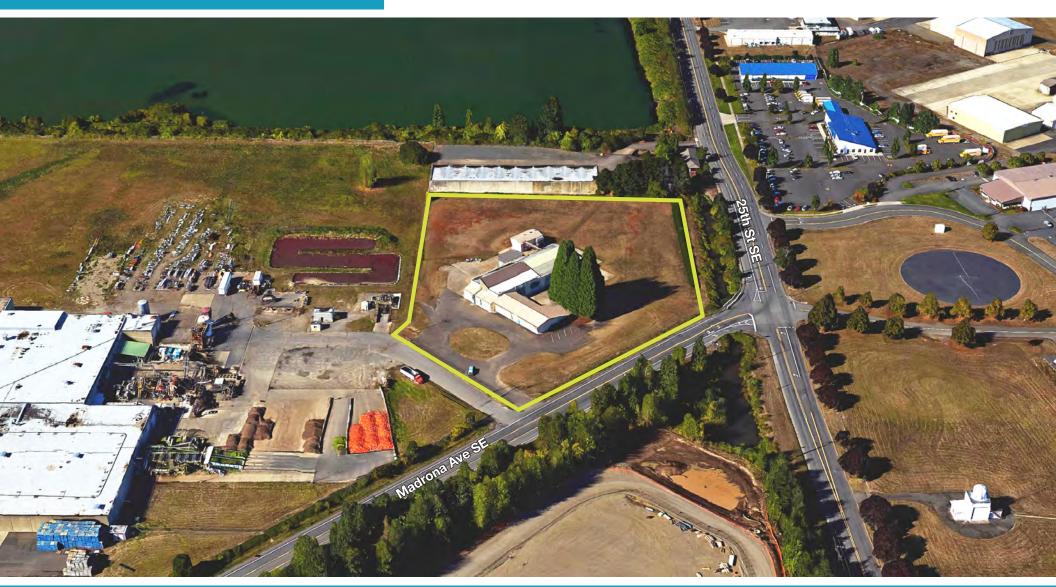

### **AERIAL**

Concrete block construction

4.47 acres

Zoned IG - General Industrial

Newly installed traffic signal to property

Designed by notable Portland architects Broome, Selig & Origdolf (now Boora Architects)

Originally a heavy equipment shop and rental yard for Halton

Current improvements include large cooler and ammonia based Instant Quick Freeze system

Located less than 2 miles from I-5/Kuebler and directly across from the Salem Airport

Lease Rate: \$8,450 NNN

Sale Price: \$1,695,000