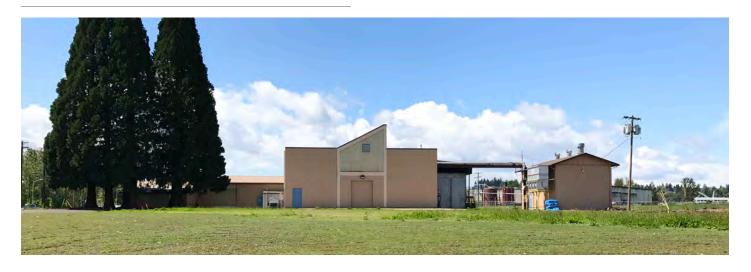

Concrete block construction

4.47 acres

Zoned IG - General Industrial

Newly installed traffic signal to property

Designed by notable Portland architects Broome, Selig & Origdolf (now Boora Architects)

Originally a heavy equipment shop and rental yard for Halton

Current improvements include large cooler and ammonia based Instant Quick Freeze system

Located less than 2 miles from I-5/Kuebler and directly across from the Salem Airport

Lease Rate: \$8,450 NNN

Sale Price: \$1,695,000