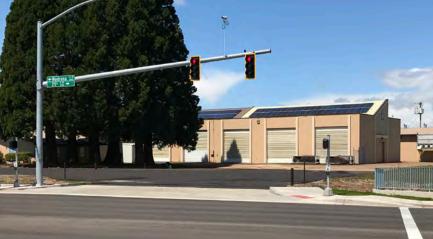

Concrete block construction

4.47 acres

Zoned IG - General Industrial

Newly installed traffic signal to property

Designed by notable Portland architects Broome, Selig & Origdolf (now Boora Architects)

Originally a heavy equipment shop and rental yard for Halton

Current improvements include large cooler and ammonia based Instant Quick Freeze system

Located less than 2 miles from I-5/Kuebler and directly across from the Salem Airport

Lease Rate: \$8,450 NNN

Sale Price: \$1,695,000