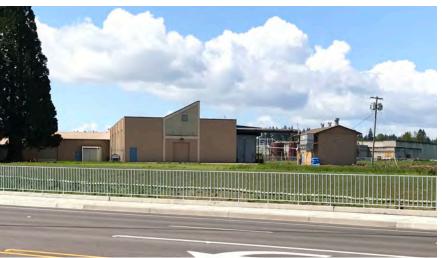

#### SITE PLAN

13,000 SF shell

1,600 SF office

20' clear height

Saw-tooth daylight roof

12 grade doors total

5 - 18' drive-thru doors

3-phase 1,000 amps

Concrete block construction

4.47 acres

Zoned IG - General Industrial

Newly installed traffic signal to property

Designed by notable Portland architects Broome, Selig & Origdolf (now Boora Architects)

Originally a heavy equipment shop and rental yard for Halton

Current improvements include large cooler and ammonia based Instant Quick Freeze system

Located less than 2 miles from I-5/Kuebler and directly across from the Salem Airport

Lease Rate: \$8,450 NNN

Sale Price: \$1,695,000