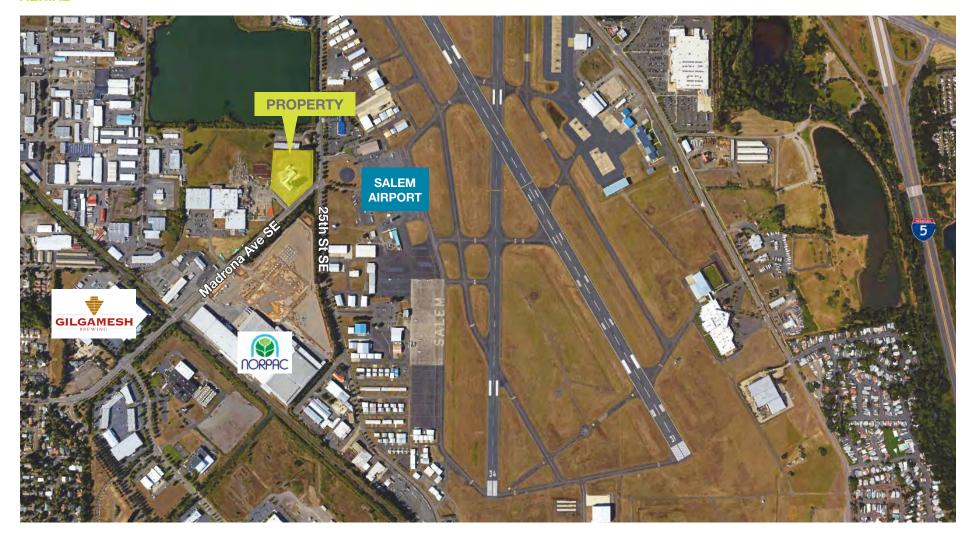

### **AERIAL**

Current improvements include large cooler and ammonia based Instant Quick Freeze system

Located less than 2 miles from I-5/Kuebler and directly across from the Salem Airport

Lease Rate: \$8,450 NNN

Sale Price: \$1,695,000