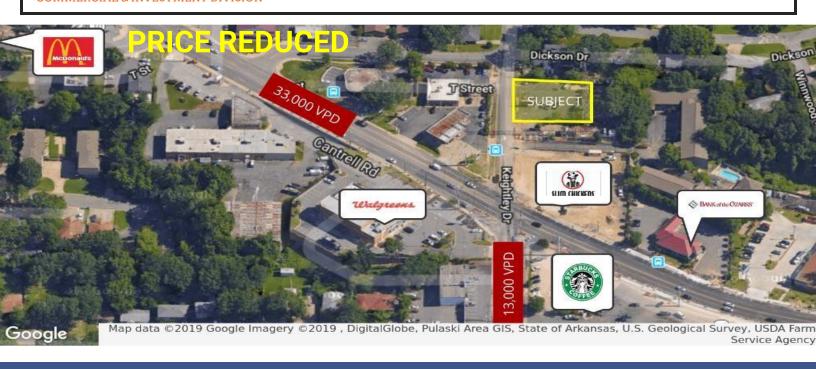

### 201 Keightley Dr | Little Rock, AR 72207

#### **PROPERTY OVERVIEW**

Located in the heart of Little Rock and convenient to shops, businesses, banks and more. Situated on 0.5 acres and zoned C-3 Commercial.

**Price / SF:** \$21.52

**Lot Size:** 0.48 Acres +/-

**Zoning:** C-3

Cammack Village

ANDOVER SQUARE

LAKE FOREMAN PRESERVATION

Coogle SOCIETY

Map data ©2019 Google

Market: West

Information is deemed reliable but is not guaranteed. Agency Disclosure: RPM Group is the agent for the owner of the property described herein.