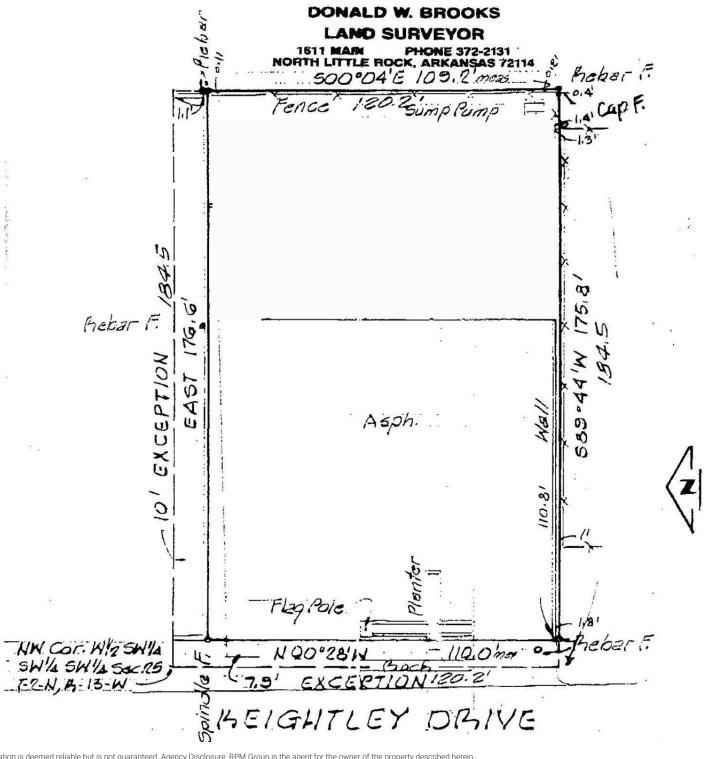

#### **PROPERTY OVERVIEW**

Located in the heart of Little Rock and convenient to shops, businesses, banks and more. Situated on 0.5 acres and zoned C-3 Commercial.

**Price / SF:** \$21.52

**Lot Size:** 0.48 Acres +/-

**Zoning:** C-3

Cammack Village

ANDOVER SQUARE

LAKE FOREMAN PRESERVATION

Coogle SOCIETY

Map data ©2019 Google

Market: West

Information is deemed reliable but is not guaranteed. Agency Disclosure: RPM Group is the agent for the owner of the property described herein.