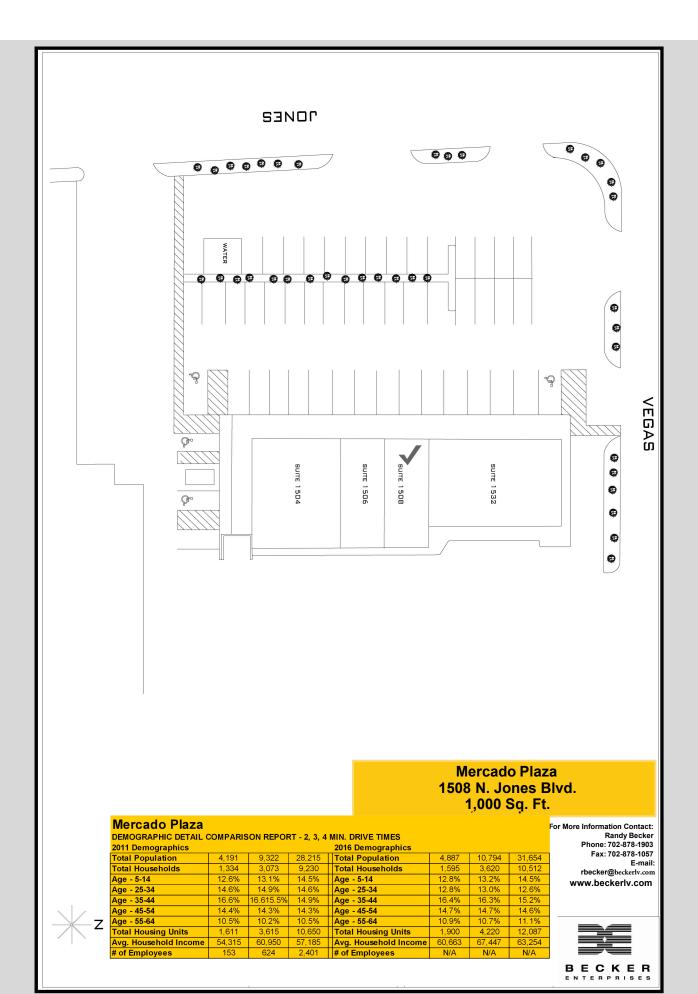

### **OFFICE SPACE**

1508 N. JONES BLVD.

### VACANT

|                            |                                                           | Standard<br>Water Use | Medium<br>Water Use | High Water<br>Use |
|----------------------------|-----------------------------------------------------------|-----------------------|---------------------|-------------------|
| SQUARE FOOTAGE             | 1,000                                                     |                       |                     |                   |
| BASE RENT                  | \$1.20                                                    | \$1,200.00            | \$1,200.00          | \$1,200.00        |
| COMMON AREA MAINTENANCE    |                                                           | \$270.00              | \$270.00            | \$270.00          |
| TAXES                      |                                                           | \$110.00              | \$110.00            | \$110.00          |
| COMMON AREA INSURANCE      |                                                           | \$30.00               | \$30.00             | \$30.00           |
| WATER                      |                                                           | \$40.00               | \$60.00             | \$80.00           |
| SEWER                      |                                                           | TBD                   | TBD                 | TBD               |
| TRASH                      |                                                           | TENANT RESPONSIBILITY |                     |                   |
| SUBTOTAL                   |                                                           | \$1,650.00            | \$1,670.00          | \$1,690.00        |
| ADDITIONAL RENTS PSQF      |                                                           | \$0.45                | \$0.47              | \$0.49            |
| PYLON - PER SPACE PER SIGN | OPTIONAL                                                  | \$135.00              | \$135.00            | \$135.00          |
| PERCENTAGE RENT SALES      |                                                           | \$24,000.00           | \$24,000.00         | \$24,000.00       |
| SECURITY DEPOSIT           |                                                           | \$2,400.00            | \$2,400.00          | \$2,400.00        |
| ANNUAL BASE RENT           |                                                           | \$14,400.00           | \$14,400.00         | \$14,400.00       |
| ADDITIONAL INFORMATION     | Additional Rents PSQF are estimated and subject to change |                       |                     |                   |