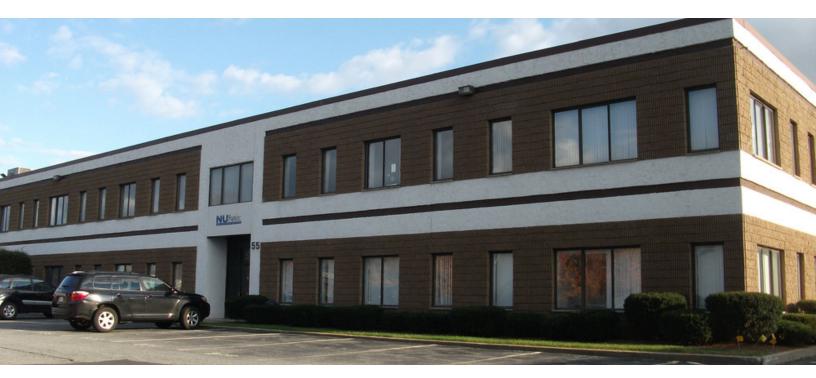

#### PROPERTY DESCRIPTION

Flex or Warehouse space available.

#### **PROPERTY HIGHLIGHTS**

- 7,500 SF Available on the 1st Floor
- Superior location for companies that need easy on and off highway access.
- Major routes nearby include 95/128 and I-93. Located within Woburn Industrial Park.
- 21'6" Clear height warehouse area
- Tailboard
- Ample free parking