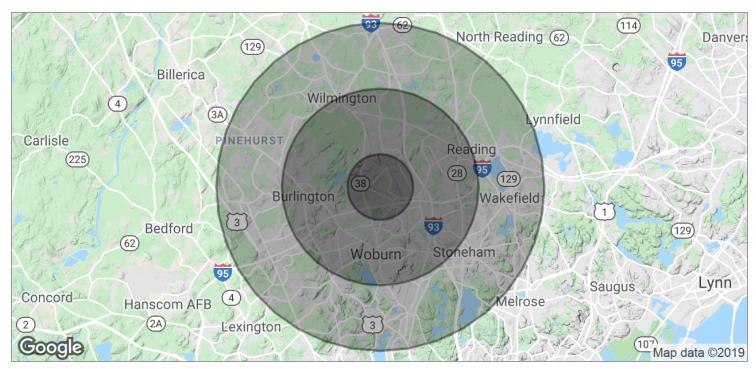

## **Demographics Map**

| POPULATION          | 1 MILE    | 3 MILES   | 5 MILES   |  |
|---------------------|-----------|-----------|-----------|--|
| TOTAL POPULATION    | 6,727     | 74,606    | 191,598   |  |
| MEDIAN AGE          | 35.7      | 39.7      | 41.4      |  |
| MEDIAN AGE (MALE)   | 35.8      | 39.1      | 40.6      |  |
| MEDIAN AGE (FEMALE) | 35.6      | 40.6      | 42.3      |  |
|                     |           |           |           |  |
| HOUSEHOLDS & INCOME | 1 MILE    | 3 MILES   | 5 MILES   |  |
| TOTAL HOUSEHOLDS    | 2,710     | 28,809    | 73,688    |  |
| # OF PERSONS PER HH | 2.5       | 2.6       | 2.6       |  |
| AVERAGE HH INCOME   | \$82,033  | \$92,314  | \$105,928 |  |
| AVERAGE HOUSE VALUE | \$381,766 | \$433,975 | \$481,308 |  |