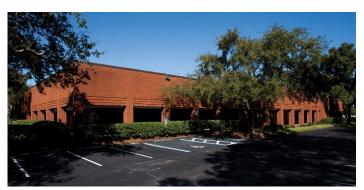

SABAL BUSINESS CENTER I – 41,382 SF 3923-3925 COCONUT PALM DRIVE

SABAL BUSINESS CENTER II – 33,125 SF 3901 COCONUT PALM DRIVE

| BUILDING                 | SUITE | TOTAL SF | AVAILABLE   |
|--------------------------|-------|----------|-------------|
| Atrium                   | 106   | 3,055    | 1/1/2020    |
| Atrium                   | 500   | 15,485   | 7/1/2020    |
| Registry I               | 100   | 5,115    | Immediately |
| Registry I               | 102   | 1,021    | Immediately |
| Registry I               | 106   | 5,248    | Immediately |
| Registry I               | 200   | 4,428*   | 12/1/2019   |
| Registry I               | 220   | 2,341*   | 12/1/2019   |
| Registry I               | 224   | 1,756*   | 12/1/2019   |
| Registry I               | 226   | 2,436*   | Immediately |
| Registry I               | 228   | 3,439*   | Immediately |
| *Up to 14,400 Contiguous |       |          |             |
| Registry I               | 318   | 1,912    | 11/1/2019   |
| Registry II              | 334   | 833      | Immediately |
| Registry II              | 342   | 996      | Immediately |
| Sabal V                  | 250   | 8,607    | Immediately |
|                          |       |          |             |