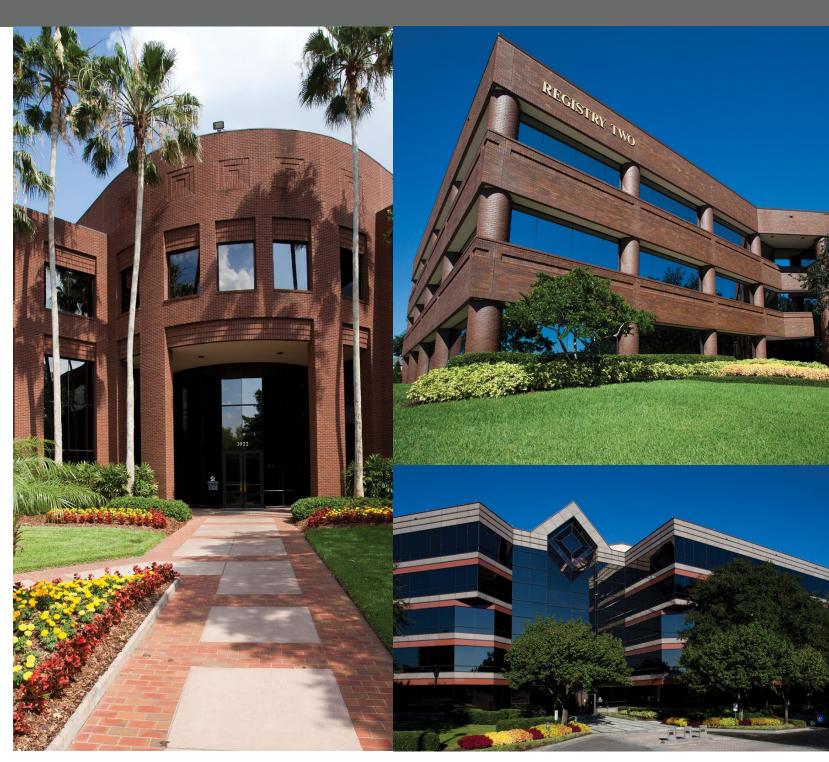

## The Collection At Sabal Park

7 Suburban Office Properties, I-75 Corridor, Tampa, Florida

THE ATRIUM – 135,088 SF 10117 PRINCESS PALM DRIVE.

REGISTRY ONE – 58,319 10002 PRINCESS PALM DRIVE

REGISTRY TWO – 58,781 SF 9950 PRINCESS PALM DRIVE

REGISTRY SQUARE – 26,990 SF 9720 PRINCESS PALM DRIVE

SABAL BUSINESS CENTER V – 60,758 SF 3922 COCONUT PALM DRIVE

| PORTFOLIO FEATURES |              |  |
|--------------------|--------------|--|
| PORTFOLIO AREA     | 512,921 RSF  |  |
| MAX CONTIGUOUS     | 15,485 RSF   |  |
| LEASE RATE         | Negotiable   |  |
| FREE PARKING       | 4.80 / 1,000 |  |
|                    |              |  |