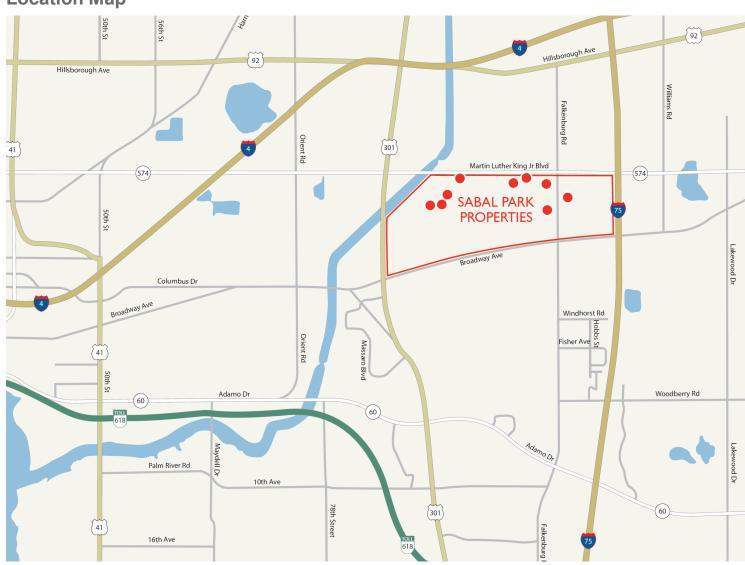

# The Collection At Sabal Park

7 Suburban Office Properties, I-75 Corridor, Tampa, Florida



# The Collection At Sabal Park

7 Suburban Office Properties, I-75 Corridor, Tampa, Florida

### **Location Map**





## THE COLLECTION

AT SABAL PARK

Mercedes Angell Senior Director

+1 813 204 5334

mercedes.angell@cushwake.com

Lauren Coup Director

+1 813 204 5342

lauren.coup@cushwake.com





THE COLLECTION

AT SABAL PARK



## The Collection At Sabal Park

7 Suburban Office Properties, I-75 Corridor, Tampa, Florida



THE ATRIUM – 135,088 SF 10117 PRINCESS PALM DRIVE.



REGISTRY ONE – 58,319 10002 PRINCESS PALM DRIVE



REGISTRY TWO – 58,781 SF 9950 PRINCESS PALM DRIVE



REGISTRY SQUARE – 26,990 SF 9720 PRINCESS PALM DRIVE



SABAL BUSINESS CENTER V – 60,758 SF 3922 COCONUT PALM DRIVE

| PORTFOLIO FEATURES |              |  |
|--------------------|--------------|--|
| PORTFOLIO AREA     | 512,921 RSF  |  |
| MAX CONTIGUOUS     | 15,485 RSF   |  |
| LEASE RATE         | Negotiable   |  |
| FR