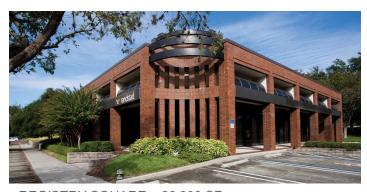

REGISTRY SQUARE – 26,990 SF 9720 PRINCESS PALM DRIVE

SABAL BUSINESS CENTER V – 60,758 SF 3922 COCONUT PALM DRIVE

| PORTFOLIO FEATURES |              |  |
|--------------------|--------------|--|
| PORTFOLIO AREA     | 512,921 RSF  |  |
| MAX CONTIGUOUS     | 15,485 RSF   |  |
| LEASE RATE         | Negotiable   |  |
| FREE PARKING       | 4.80 / 1,000 |  |
|                    |              |  |