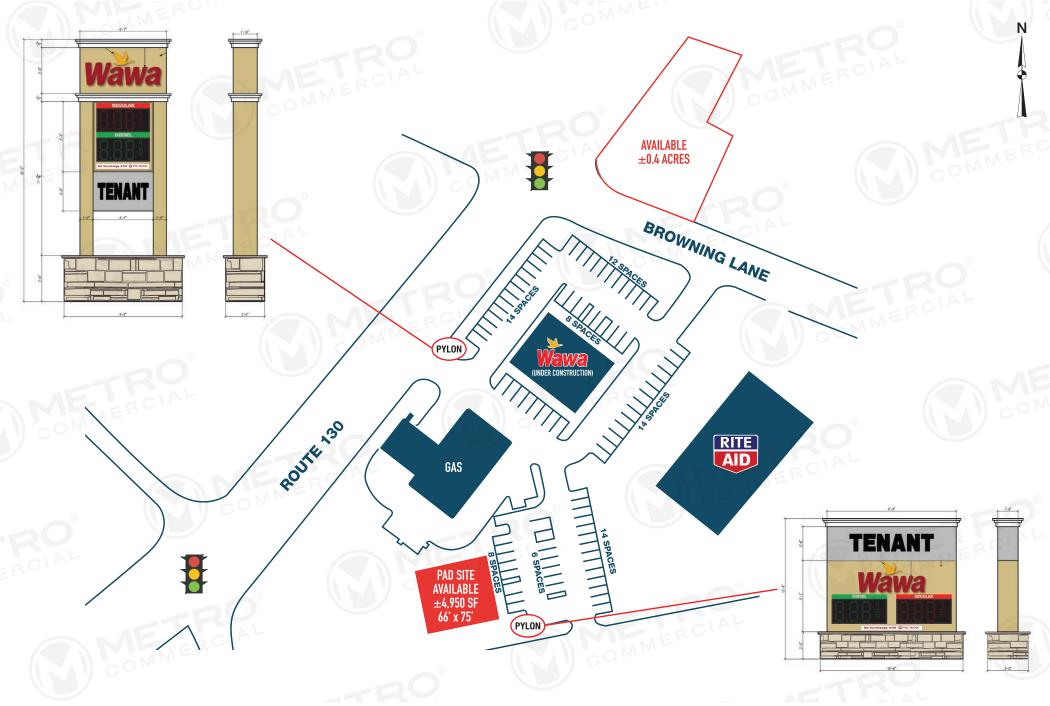

# **130 BROWNING LANE** BROOKLAWN, NJ

 $\pm 2,000 - 4,950$  SF PAD SITE FOR LEASE AND  $\pm 0.4$  ACRES PAD SITE FOR LEASE

JOIN

## property highlights.

- Brand New Wawa Development (Under Construction)
- At the signalized intersection of Rt. 130 & Browning Lane
- Area retailers: Shop Rite, Rite Aid, Planet Fitness, Sprint
- Pad site or inline build to suit space
- Easy access to Route 295 to Philadelphia