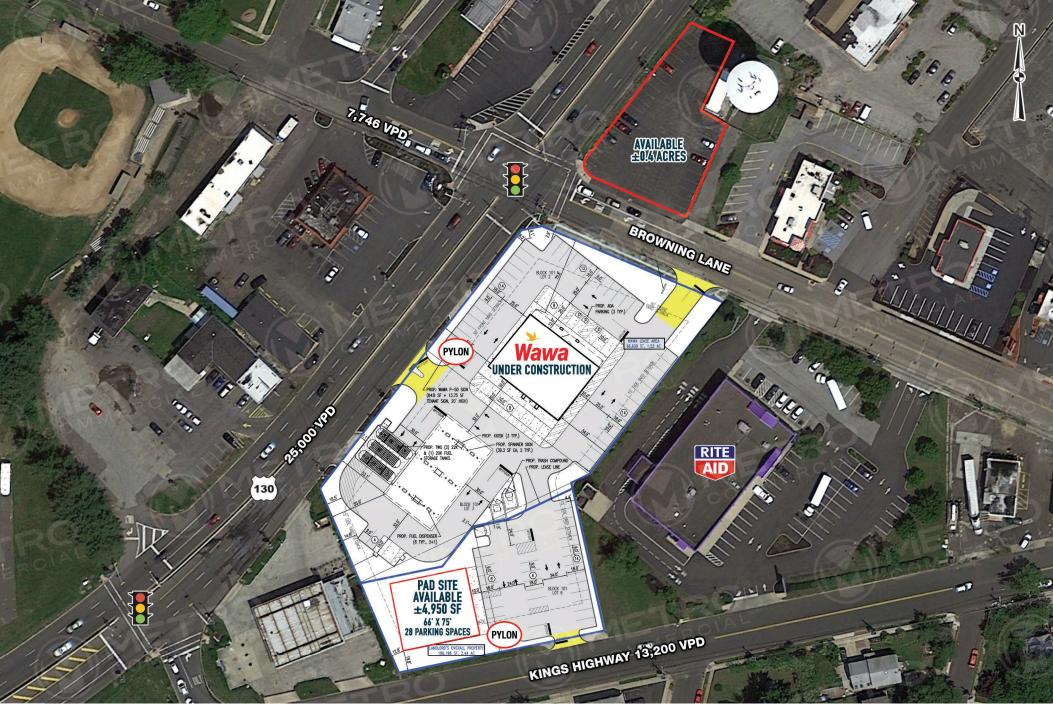

# **130 BROWNING LANE** BROOKLAWN, NJ

 $\pm 2,000 - 4,950$  SF PAD SITE FOR LEASE AND  $\pm 0.4$  ACRES PAD SITE FOR LEASE

JOIN

## property highlights.

- Brand New Wawa Development (Under Construction)
- At the signalized intersection of Rt. 130 & Browning Lane
- Area retailers: Shop Rite, Rite Aid, Planet Fitness, Sprint
- Pad site or inline build to suit space
- Easy access to Route 295 to Philadelphia