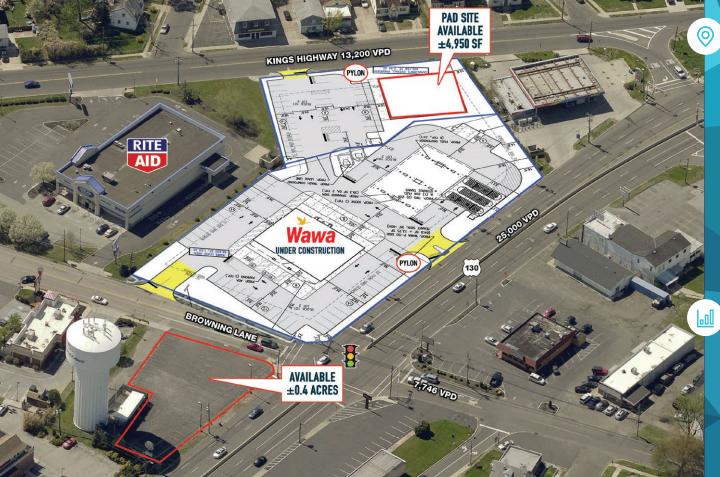

# **130 BROWNING LANE** BROOKLAWN, NJ

 $\pm 2,000 - 4,950$  SF PAD SITE FOR LEASE AND  $\pm 0.4$  ACRES PAD SITE FOR LEASE

JOIN

## property highlights.

- Brand New Wawa Development (Under Construction)
- At the signalized intersection of Rt. 130 & Browning Lane
- Area retailers: Shop Rite, Rite Aid, Planet Fitness, Sprint
- Pad site or inline build to suit space
- Easy access to Route 295 to Philadelphia