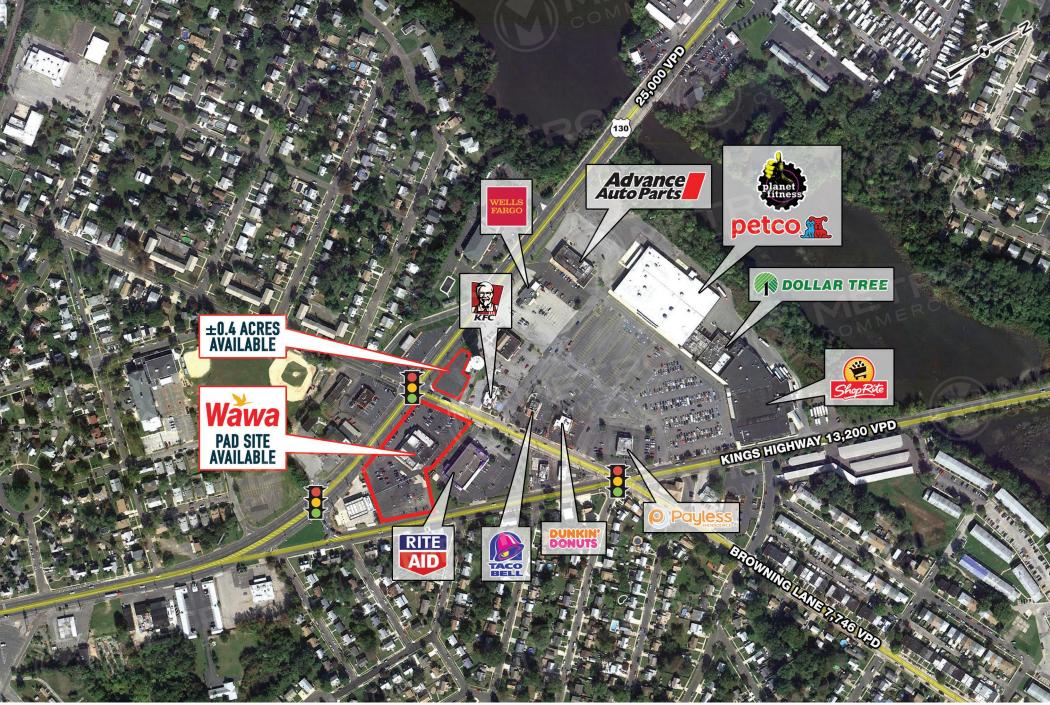

## property highlights.

- Brand New Wawa Development (Under Construction)
- At the signalized intersection of Rt. 130 & Browning Lane
- Area retailers: Shop Rite, Rite Aid, Planet Fitness, Sprint
- Pad site or inline build to suit space
- Easy access to Route 295 to Philadelphia