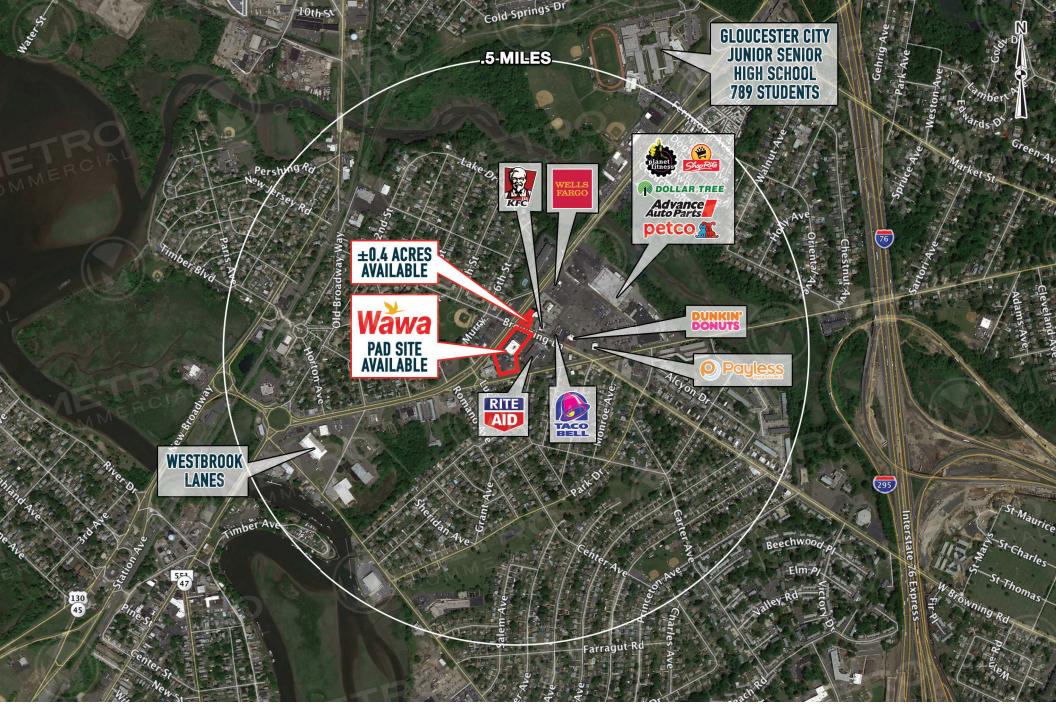

### ) stats.

|  | 2017 DEMOGRAPHICS*  | 1 MILE   | 3 MILES  | 5 MILES  |
|--|---------------------|----------|----------|----------|
|  | EST. POPULATION     | 12,544   | 90,111   | 394,281  |
|  | EST. HOUSEHOLDS     | 5,006    | 34,809   | 156,925  |
|  | EST. AVG. HH INCOME | \$66.217 | \$68,632 | \$76,646 |
|  | *ESRI 2017          |          |          |          |