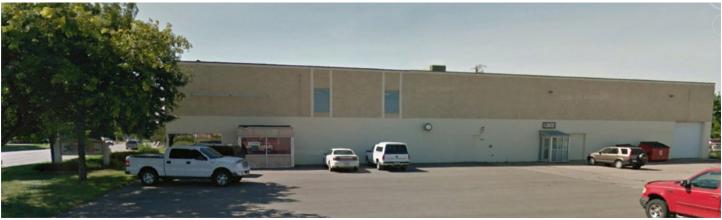

### PROPERTY INFORMATION

- Currently set up as a print shop, this commercial building was constructed in 1972, and is comprised of block
  exterior with concrete foundation, forced air heat with central air conditioning, one 14' overhead door, large
  paved lot, and fenced in side yard with garage for extra storage.
- Located on the corner of West 6th Street and Kiwanis Avenue, with excellent access to several major arterial roads I-29, and the Sioux Falls Bike Trail.
- Space consists of an office area, breakroom, work area, storage area, and warehouse. Property has a fenced-in yard (appx 72' x 126') and garage (appx 25' x 32') available.
- Monument and building signage available.
- Tenant vacating for larger space Spring 2018.

#### 321 N Kiwanis Avenue Sioux Falls. SD 7104

**BUILDING SIZE:** 12,000 +/- SF **LAND SIZE:** 31,680 SF

SALE PRICE:

\$575,000.00 AS IS

or

\$640,000.00 with NEW ROOF

TERMS: CASH
LEASE PRICE: \$7.00 PSF
TERMS: NNN
ZONING: C-2
OCCUPANCY: Spring 2018
TAXES: \$10,298.68