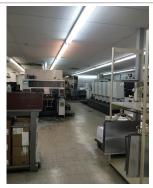

### PROPERTY INFORMATION

- Currently set up as a print shop, this commercial building was constructed in 1972, and is comprised of block
  exterior with concrete foundation, forced air heat with central air conditioning, one 14' overhead door, large
  paved lot, and fenced in side yard with garage for extra storage.
- Located on the corner of West 6th Street and Kiwanis Avenue, with excellent access to several major arterial roads I-29, and the Sioux Falls Bike Trail.
- Space consists of an office area, breakroom, work area, storage area, and warehouse. Property has a fenced-in yard (appx 72' x 126') and garage (appx 25' x 32') available.
- Monument and building signage available.
- Tenant vacating for larger space Spring 2018.

### 321 N Kiwanis Avenue Sioux Falls, SD 7104

The original building was constructed in 1971 and consisted of one 4,000 square foot, 1-story building with a showroom, warehouse, and offices.

In 1979, a 4,000 warehouse was added on the west side of the building, along with a 2nd story office/sales area consisting of 4,000 square feet.