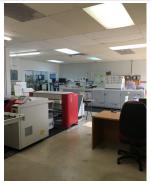

### PROPERTY INFORMATION

- Currently set up as a print shop, this commercial building was constructed in 1972, and is comprised of block
  exterior with concrete foundation, forced air heat with central air conditioning, one 14' overhead door, large
  paved lot, and fenced in side yard with garage for extra storage.
- Located on the corner of West 6th Street and Kiwanis Avenue, with excellent access to several major arterial roads I-29, and the Sioux Falls Bike Trail.
- Space consists of an office area, breakroom, work area, storage area, and warehouse. Property has a fenced-in yard (appx 72' x 126') and garage (appx 25' x 32') available.
- Monument and building signage available.
- Tenant vacating for larger space Spring 2018.

#### 321 N Kiwanis Avenue Sioux Falls. SD 7104

**BUILDING SIZE:** 12,000 +/- SF **LAND SIZE:** 31,680 SF

SALE PRICE:

\$575,000.00 AS IS

or

\$640,000.00 with NEW ROOF

TERMS: CASH
LEASE PRICE: \$7.00 PSF
TERMS: NNN
ZONING: C-2
OCCUPANCY: Spring 2018
TAXES: \$10,298.68