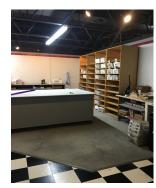

### PROPERTY INFORMATION

- Currently set up as a print shop, this commercial building was constructed in 1972, and is comprised of block
  exterior with concrete foundation, forced air heat with central air conditioning, one 14' overhead door, large
  paved lot, and fenced in side yard with garage for extra storage.
- Located on the corner of West 6th Street and Kiwanis Avenue, with excellent access to several major arterial roads I-29, and the Sioux Falls Bike Trail.
- Space consists of an office area, breakroom, work area, storage area, and warehouse. Property has a fenced-in yard (appx 72' x 126') and garage (appx 25' x 32') available.
- Monument and building signage available.
- Tenant vacating for larger space Spring 2018.

#### 321 N Kiwanis Avenue Sioux Falls. SD 7104

**BUILDING SIZE:** 12,000 +/- SF **LAND SIZE:** 31,680 SF

SALE PRICE:

\$575,000.00 AS IS

or

\$640,000.00 with NEW ROOF

TERMS: CASH
LEASE PRICE: \$7.00 PSF
TERMS: NNN
ZONING: C-2
OCCUPANCY: Spring 2018
TAXES: \$10,298.68