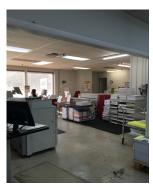

### PROPERTY INFORMATION

- Currently set up as a print shop, this commercial building was constructed in 1972, and is comprised of block
  exterior with concrete foundation, forced air heat with central air conditioning, one 14' overhead door, large
  paved lot, and fenced in side yard with garage for extra storage.
- Located on the corner of West 6th Street and Kiwanis Avenue, with excellent access to several major arterial roads I-29, and the Sioux Falls Bike Trail.
- Space consists of an office area, breakroom, work area, storage area, and warehouse. Property has a fenced-in yard (appx 72' x 126') and garage (appx 25' x 32') available.
- Monument and building signage available.
- Tenant vacating for larger space Spring 2018.

#### 321 N Kiwanis Avenue Sioux Falls. SD 7104

**BUILDING SIZE:** 12,000 +/- SF **LAND SIZE:** 31,680 SF

SALE PRICE:

\$575,000.00 AS IS

or

\$640,000.00 with NEW ROOF

TERMS: CASH
LEASE PRICE: \$7.00 PSF
TERMS: NNN
ZONING: C-2
OCCUPANCY: Spring 2018
TAXES: \$10,298.68