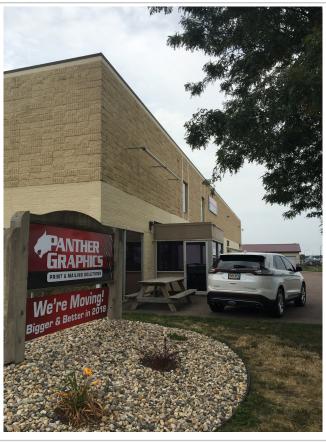

PRICE REDUCTION!

### PROPERTY INFORMATION

- Currently set up as a print shop, this commercial building was constructed in 1972, and is comprised of block
  exterior with concrete foundation, forced air heat with central air conditioning, one 14' overhead door, large
  paved lot, and fenced in side yard with garage for extra storage.
- Located on the corner of West 6th Street and Kiwanis Avenue, with excellent access to several major arterial roads I-29, and the Sioux Falls Bike Trail.
- Space consists of an office area, breakroom, work area, storage area, and warehouse. Property has a fenced-in yard (appx 72' x 126') and garage (appx 25' x 32') available.
- Monument and building signage available.
- Tenant vacating for larger space Spring 2018.

#### 321 N Kiwanis Avenue Sioux Falls. SD 7104

**BUILDING SIZE:** 12,000 +/- SF **LAND SIZE:** 31,680 SF

SALE PRICE:

\$575,000.00 AS IS

or

\$640,000.00 with NEW ROOF

TERMS: CASH
LEASE PRICE: \$7.00 PSF
TERMS: NNN
ZONING: C-2
OCCUPANCY: Spring 2018
TAXES: \$10,298.68