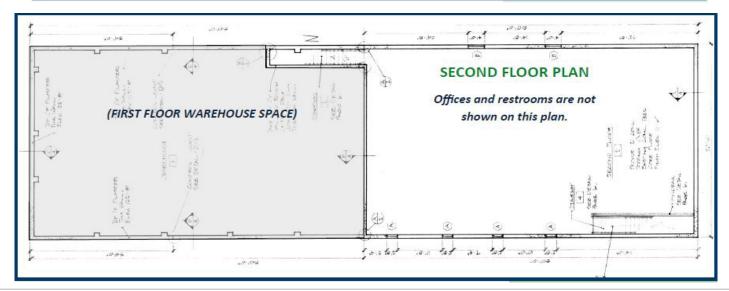

### Kristen Zueger, SIOR

p: 605.271.2234 c: 605.376.1903

e: Kristen@VBCLink.com

FIRST FLOOR PLAN

Senter Plan

Senter Plan

Senter Plan

Ceiling Height 8' 12'

Ped

8' × 2' 8'

Storage

Men Bench Sinh

Anter Plan

Storage

Men Bench Sinh

Anter Plan

Storage

Restant Plan

Storage

Restant Plan

Restant P

REAL ESTATE DEVELOPMENT | BROKERAGE | INVESTMENT
MANAGEMENT | COMMERCIAL CONSTRUCTION | ENGINEERING | ARCHITECTURE

321 N Kiwanis Avenue Sioux Falls, SD 7104

### 321 N Kiwanis Avenue Sioux Falls, SD 7104

The original building was constructed in 1971 and consisted of one 4,000 square foot, 1-story building with a showroom, warehouse, and offices.

In 1979, a 4,000 warehouse was added on the west side of the building, along with a 2nd story office/sales area consisting of 4,000 square feet.