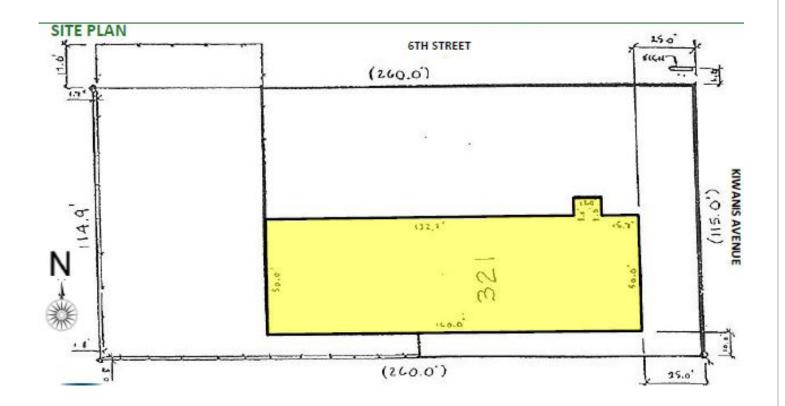

#### 321 N Kiwanis Avenue Sioux Falls. SD 7104

**BUILDING SIZE:** 12,000 +/- SF **LAND SIZE:** 31,680 SF

SALE PRICE:

\$575,000.00 AS IS

or

\$640,000.00 with NEW ROOF

TERMS: CASH
LEASE PRICE: \$7.00 PSF
TERMS: NNN
ZONING: C-2
OCCUPANCY: Spring 2018
TAXES: \$10,298.68

### 321 N Kiwanis Avenue Sioux Falls, SD 7104

The original building was constructed in 1971 and consisted of one 4,000 square foot, 1-story building with a showroom, warehouse, and offices.

In 1979, a 4,000 warehouse was added on the west side of the building, along with a 2nd story office/sales area consisting of 4,000 square feet.