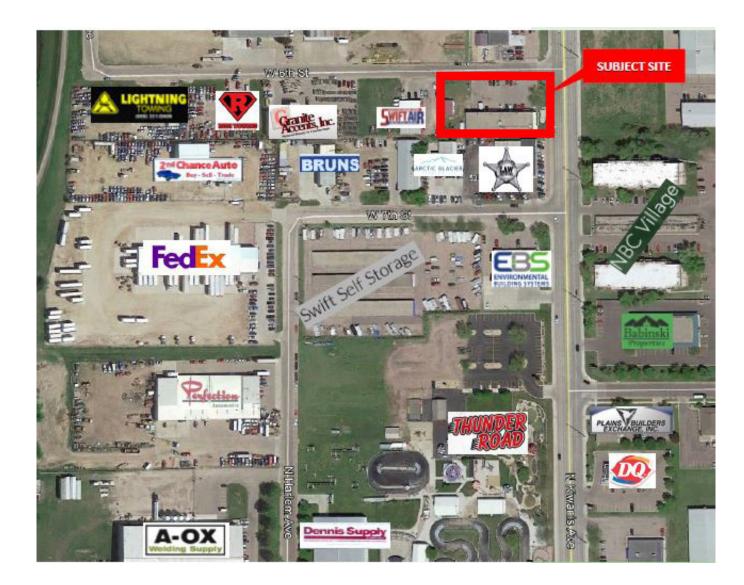

### PROPERTY INFORMATION

- Currently set up as a print shop, this commercial building was constructed in 1972, and is comprised of block
  exterior with concrete foundation, forced air heat with central air conditioning, one 14' overhead door, large
  paved lot, and fenced in side yard with garage for extra storage.
- Located on the corner of West 6th Street and Kiwanis Avenue, with excellent access to several major arterial roads I-29, and the Sioux Falls Bike Trail.
- Space consists of an office area, breakroom, work area, storage area, and warehouse. Property has a fenced-in yard (appx 72' x 126') and garage (appx 25' x 32') available.
- Monument and building signage available.
- Tenant vacating for larger space Spring 2018.

#### 321 N Kiwanis Avenue Sioux Falls. SD 7104

**BUILDING SIZE:** 12,000 +/- SF **LAND SIZE:** 31,680 SF

SALE PRICE:

\$575,000.00 AS IS

or

\$640,000.00 with NEW ROOF

TERMS: CASH
LEASE PRICE: \$7.00 PSF
TERMS: NNN
ZONING: C-2
OCCUPANCY: Spring 2018
TAXES: \$10,298.68