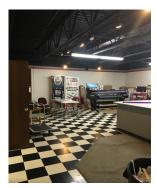

### PROPERTY INFORMATION

- Currently set up as a print shop, this commercial building was constructed in 1972, and is comprised of block
  exterior with concrete foundation, forced air heat with central air conditioning, one 14' overhead door, large
  paved lot, and fenced in side yard with garage for extra storage.
- Located on the corner of West 6th Street and Kiwanis Avenue, with excellent access to several major arterial roads I-29, and the Sioux Falls Bike Trail.
- Space consists of an office area, breakroom, work area, storage area, and warehouse. Property has a fenced-in yard (appx 72' x 126') and garage (appx 25' x 32') available.
- Monument and building signage available.
- Tenant vacating for larger space Spring 2018.

#### 321 N Kiwanis Avenue Sioux Falls. SD 7104

**BUILDING SIZE:** 12,000 +/- SF **LAND SIZE:** 31,680 SF

SALE PRICE:

\$575,000.00 AS IS

or

\$640,000.00 with NEW ROOF

TERMS: CASH
LEASE PRICE: \$7.00 PSF
TERMS: NNN
ZONING: C-2
OCCUPANCY: Spring 2018
TAXES: \$10,298.68