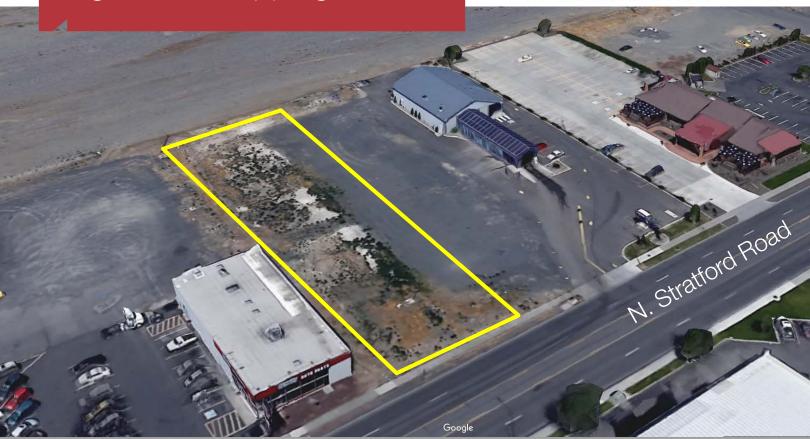

## Property Features:

• Lot Size: 38,000 SF ±

• Lease Rate: \$5,000/Month NNN

• Parcel Number: 090629013

• Zoning: C2

 Excellent Site Near Many Retailers including: Winco, Walmart, Starbucks, Arby's, Oil Can Henry's, Ross Dress for Less, Rock Top Burger & Brew, etc.