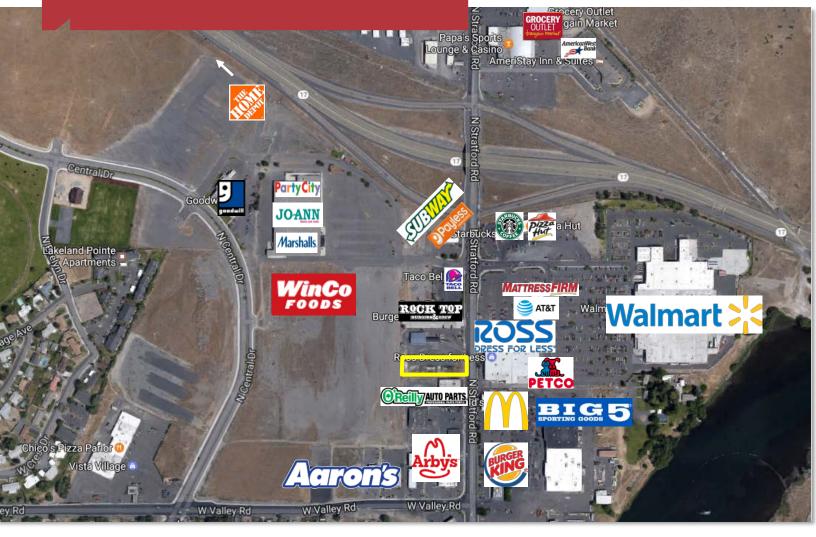

## Property Features:

• Lot Size: 38,000 SF ±

• Lease Rate: \$5,000/Month NNN

• Parcel Number: 090629013

• Zoning: C2

 Excellent Site Near Many Retailers including: Winco, Walmart, Starbucks, Arby's, Oil Can Henry's, Ross Dress for Less, Rock Top Burger & Brew, etc.