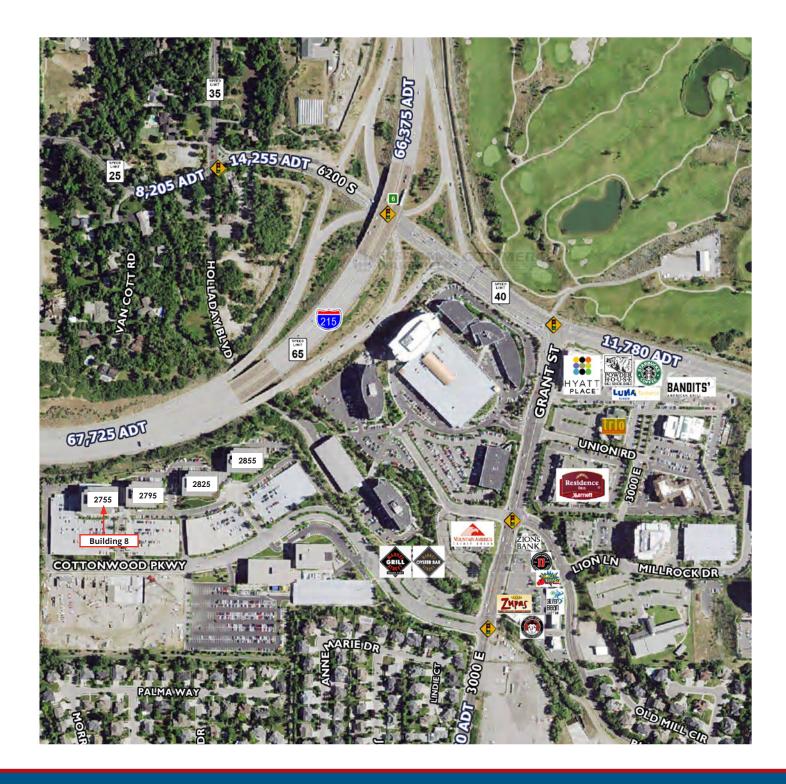

## 2755 East Cottonwood Parkway

Cottonwood Corporate Center is one of Salt Lake City's most prestigious locations. Nestled at the foot of the Wasatch Mountains, the center overlooks nearly the entire Salt Lake Valley. With easy access to I-215 freeway, you're just 20 minutes away from downtown Salt Lake City, Park City and the Salt Lake International Airport. Four ski resorts are also just minutes away, and nearby are several premier hotels, many popular restaurants and Old Mill Golf Course.