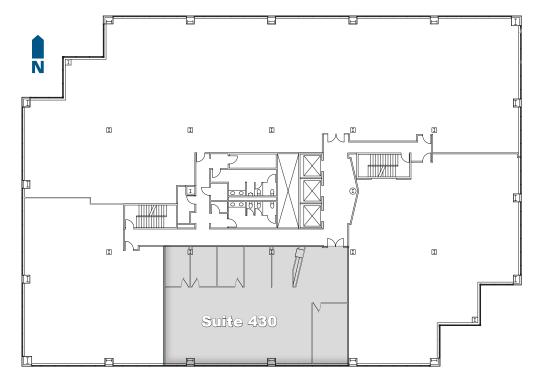

## **Floor Four**

- Suite 430: 3,620 RSF Available 8/1/2020
- Great elevator presence