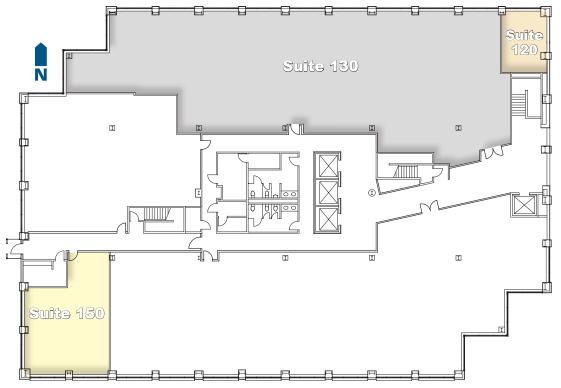

## Floor One

- Suite 120: 452 RSF
- Suite 130: 8,010 RSF Available Immediately
- Prominent 1st floor space
- Suite 150: 1,361 RSF