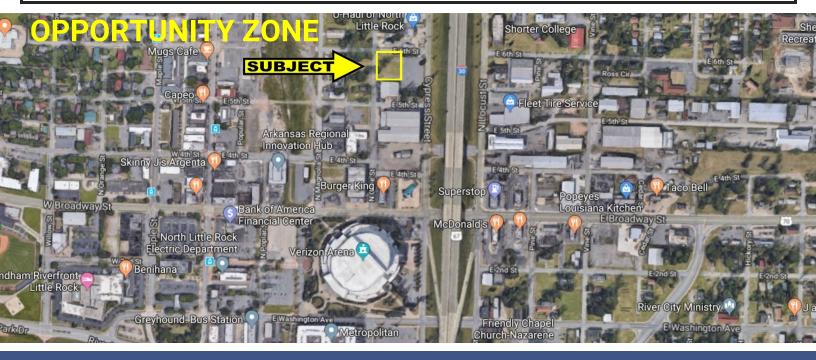

#### PROPERTY OVERVIEW

Two lots with approx. .60 acre +/-

ocated in an Opportunity Zone in the heart of the revitalized Argenta arts & Entertainment District and just 2 blocks from Verizon Arena with easy access to I-30.