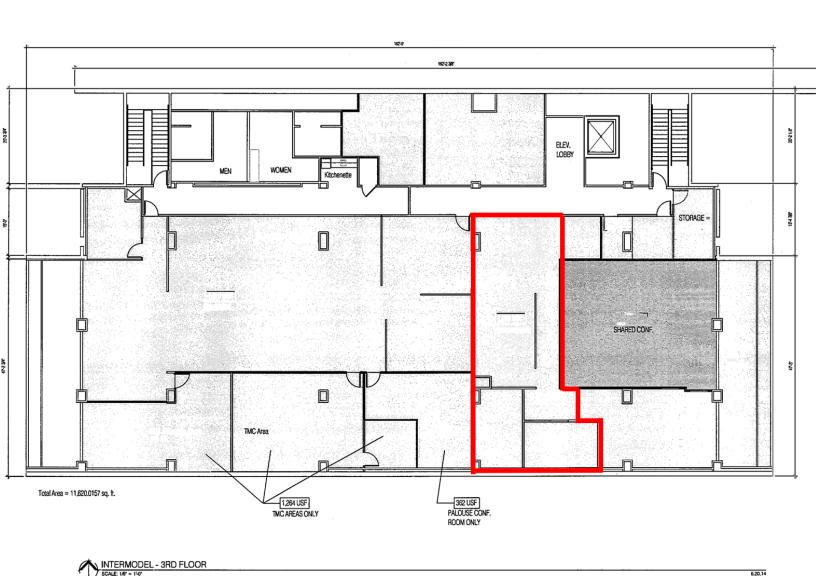

## Spokane Intermodal Facility 3rd Floor Plan

Warranty: Goodale & Barbieri Company does not guarantee, warrant, either expressed or implied, any information supplied by the Seller. Buyer should rely on his own verification of this information as a part of their own due diligence. Copyright: We respect the intellectual property of others. If you believe that your work has been copied in a way that constitutes copyright infringement please contact us immediately.

#### **AVAILABLE SPACES**

| SPACE                  | LEASE RATE    | SIZE (SF) |
|------------------------|---------------|-----------|
| 1st Floor Retail Space | \$13.50 SF/yr | 1,700 SF  |
| 3rd Floor              | \$13.50 SF/yr | 1,390 SF  |