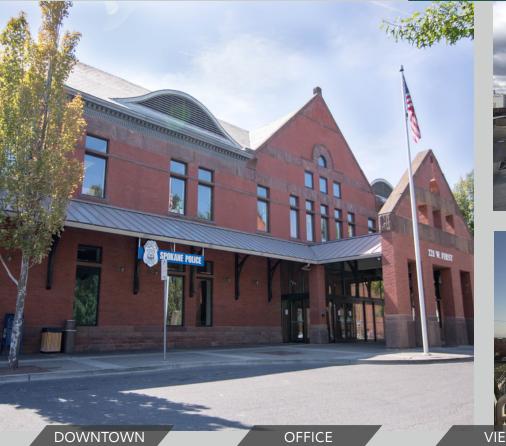

### **FEATURING**

221 W 1st Ave Spokane, WA 99201

#### PROPERTY INFORMATION

The Spokane Intermodal Facility at 221 W. 1st Avenue is pleasantly located in the downtown periphery. This convenient location offers secure access to available office space on third floor of the main building and boasts fantastic balcony views that overlook the City. Contact brokers for more information.

**PROPERTY FEATURES** 

- Constructed in 1891
- \$13.50 PSF FS (includes city excise tax of 12.84%)
- Secure Access to Space
- Personal Break Room / Employee Lounge
- ADA Accessible
- Showers and Lockers
- Beautiful Downtown Views and Balcony
- Building Wired for Fiber and High Speed Access
- · Available Onsite Parking
- Other tenants include Spokane Regional Transportation Center, AMTRAK, Greyhound, Spokane Police Dept