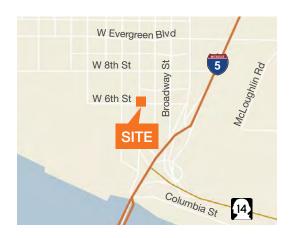

#### Location

### **Location Overview**

Premier corner at W 6th and Washington in the Vancouver Arts District

The Central Business District includes over 12,000 day time employees

Urban core amenities include over 100 retailers and restaurants, the 83,000 SF regional library, 12 screen movie theater, a Hilton Hotel (226 rooms), 30,000 SF convention center and numerous parks