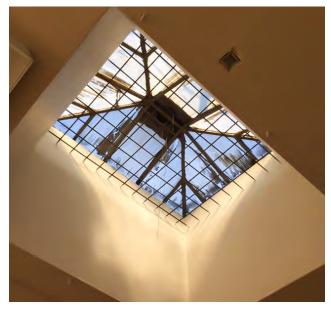

### Adaptive Reuse Project

Building renovation will include shell delivery with HVAC, ADA restroom, and minor electrical distribution

Historical features include skylights, brick walls, timber ceilings

Windows on 2 sides

### **Photos**