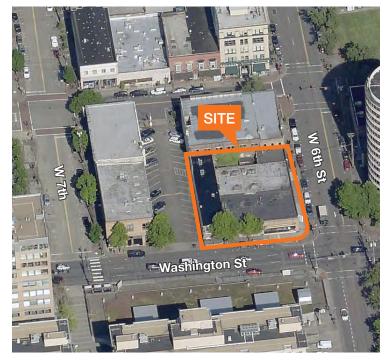

#### Location

### **Location Overview**

Premier corner at W 6th and Washington in the Vancouver Arts District

The Central Business District includes over 12,000 day time employees

Urban core amenities include over 100 retailers and restaurants, the 83,000 SF regional library, 12 screen movie theater, a Hilton Hotel (226 rooms), 30,000 SF convention center and numerous parks