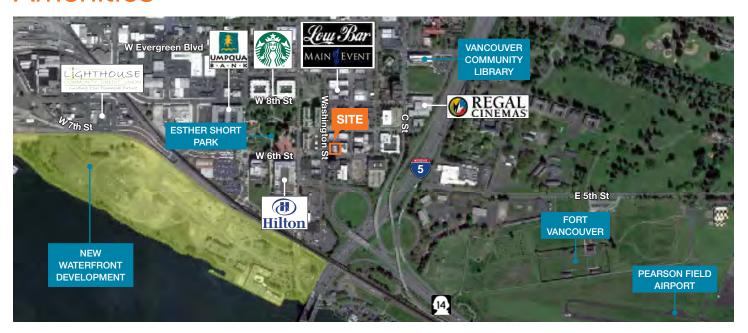

### **Amenities**

### **Location Overview**

Premier corner at W 6th and Washington in the Vancouver Arts District

The Central Business District includes over 12,000 day time employees

Urban core amenities include over 100 retailers and restaurants, the 83,000 SF regional library, 12 screen movie theater, a Hilton Hotel (226 rooms), 30,000 SF convention center and numerous parks

A 45,000 SF lifestyle office building, The Hudson, is being constructed across the street for Killian Pacific and two other office tenants and will be 100% leased when it opens Q1 2016