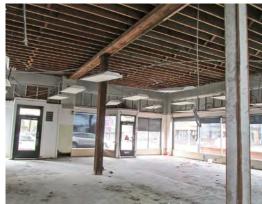

### Adaptive Reuse Project

Building renovation will include shell delivery with HVAC, ADA restroom, and minor electrical distribution

Historical features include skylights, brick walls, timber ceilings

Windows on 2 sides

### **Photos**