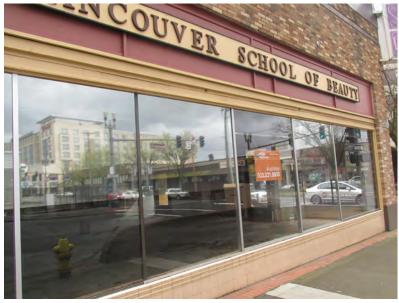

## SCHOFIELD BLOCK

114 W 6th Street Vancouver, WA 98660

Approximately 1,900 SF Corner

### Adaptive Reuse Project

Building renovation will include shell delivery with HVAC, ADA restroom, and minor electrical distribution

Historical features include skylights, brick walls, timber ceilings

Windows on 2 sides

Full basement included at no extra charge

Exterior signage opportunity

Available May 1, 2016

Price: \$24.00 PSF, NNN