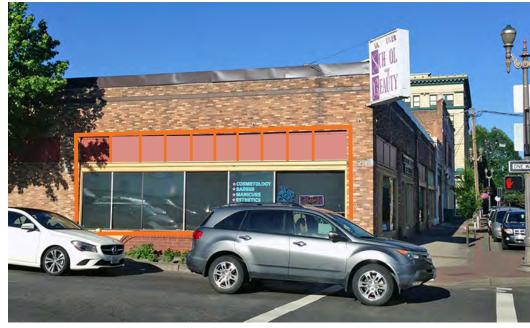

## SCHOFIELD BLOCK

114 W 6th Street Vancouver, WA 98660

Approximately 1,900 SF Corner

### Adaptive Reuse Project

Building renovation will include shell delivery with HVAC, ADA restroom, and minor electrical distribution

Historical features include skylights, brick walls, timber ceilings

Windows on 2 sides

Full basement included at no extra charge

Exterior signage opportunity

Available May 1, 2016

Price: \$24.00 PSF, NNN