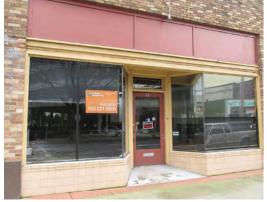

# For Lease

## SCHOFIELD BLOCK

114 W 6th Street Vancouver, WA 98660

Approximately 1,900 SF Corner

### Adaptive Reuse Project

Building renovation will include shell delivery with HVAC, ADA restroom, and minor electrical distribution

Historical features include skylights, brick walls, timber ceilings

Windows on 2 sides

Full basement included at no extra charge

Exterior signage opportunity

Available May 1, 2016

Price: \$24.00 PSF, NNN







#### Location



### Contact

### **Caryl Brown**

Vice President 503.721.2725 cbrown@kiddermathews.com



## For Lease

### **Amenities**





### **Location Overview**

Premier corner at W 6th and Washington in the Vancouver Arts District

The Central Business District includes over 12,000 day time employees

Urban core amenities include over 100 retailers and restaurants, the 83,000 SF regional library, 12 screen movie theater, a Hilton Hotel (226 rooms), 30,000 SF convention center and numerous parks

A 45,000 SF lifestyle office building, The Hudson, is being constructed across the street for Killian Pacific and two other office tenants and will be 100% leased when it opens Q1 2016

### Contact

**Caryl Brown** 503.721.2725

cbrown@kiddermathews.com





### **Photos**









##