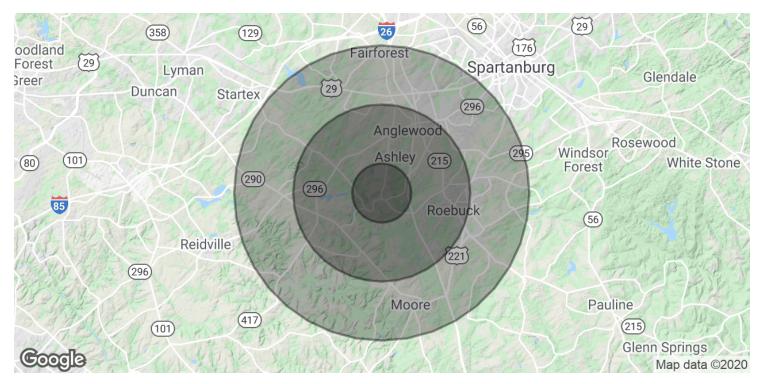

### **5017 ANDERSON MILL ROAD**

Moore, SC 29369

| POPULATION           | 1 MILE    | 3 MILES   | 5 MILES   |
|----------------------|-----------|-----------|-----------|
| Total Population     | 3,213     | 19,570    | 50,423    |
| Average age          | 37.5      | 37.8      | 37.3      |
| Average age (Male)   | 38.2      | 37.7      | 36.6      |
| Average age (Female) | 37.2      | 38.6      | 38.8      |
| HOUSEHOLDS & INCOME  | 1 MILE    | 3 MILES   | 5 MILES   |
| Total households     | 1,262     | 7,576     | 19,406    |
| # of persons per HH  | 2.5       | 2.6       | 2.6       |
| Average HH income    | \$76,048  | \$73,901  | \$66,798  |
| Average house value  | \$196,197 | \$186,165 | \$168,889 |
| 1.5                  |           |           |           |