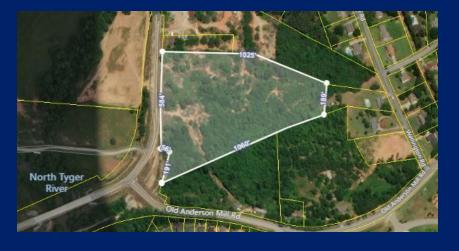

### **5017 ANDERSON MILL ROAD**

Moore, SC 29369

AVAILABLE +/-10.6 Acres

ASKING PRICE \$300,000 CBCCAINE.COM

### **OFFERING SUMMARY**

Sale Price: \$300,000

Lot Size: +/-10.6 Acres

Price / SF: \$0.65

### PROPERTY HIGHLIGHTS

- Amazing prime District 6 location
- Walking distance to Anderson Mill Elementary School
- Permitted to be used as a Salvage Yard
- Can be developed as a personal home or subdivide into smaller residential lots
- Spartanburg County Tax Map No. 6-28-00-031.01
- Historical Note: Walking distance to Historic Anderson Mill which is currently being renovated for original use by The Tyger River Foundation. This site is the birthplace of Spartanburg County government.