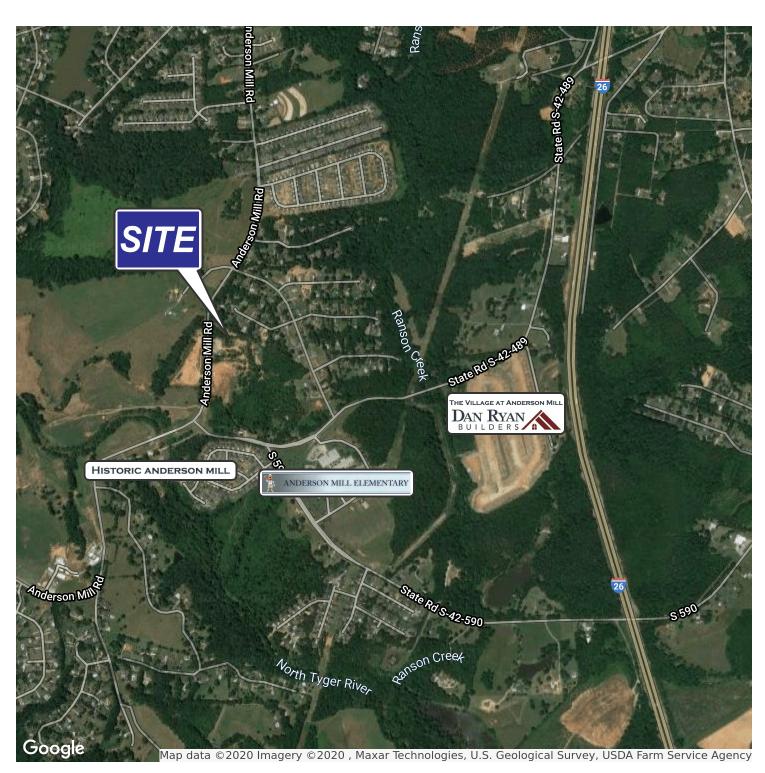

### PROPERTY HIGHLIGHTS

- Amazing prime District 6 location
- Walking distance to Anderson Mill Elementary School
- Permitted to be used as a Salvage Yard
- Can be developed as a personal home or subdivide into smaller residential lots
- Spartanburg County Tax Map No. 6-28-00-031.01
- Historical Note: Walking distance to Historic Anderson Mill which is currently being renovated for original use by The Tyger River Foundation. This site is the birthplace of Spartanburg County government.

Historic Anderson Mill

CBCCAINE.COM

Tim Satterfield 864 342 2322 tsatterfield@cbccaine.com