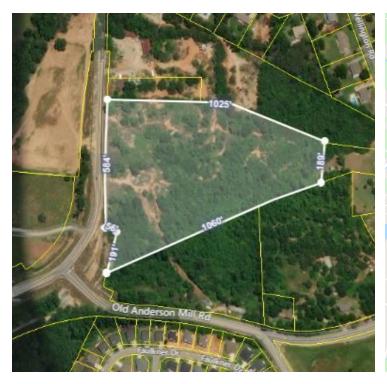

### **5017 ANDERSON MILL ROAD**

Moore, SC 29369

AVAILABLE +/-10.6 Acres

ASKING PRICE \$300,000 CBCCAINE.COM

### **OFFERING SUMMARY**

Sale Price: \$300,000

Lot Size: +/-10.6 Acres

Price / SF: \$0.65

### PROPERTY HIGHLIGHTS

- Amazing prime District 6 location
- Walking distance to Anderson Mill Elementary School
- Permitted to be used as a Salvage Yard
- Can be developed as a personal home or subdivide into smaller residential lots
- Spartanburg County Tax Map No. 6-28-00-031.01
- Historical Note: Walking distance to Historic Anderson Mill which is currently being renovated for original use by The Tyger River Foundation. This site is the birthplace of Spartanburg County government.