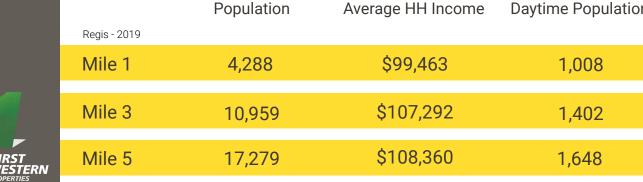

| Regis - 2019 |        |           |       |
|--------------|--------|-----------|-------|
| Mile 1       | 4,288  | \$99,463  | 1,008 |
| Mile 3       | 10,959 | \$107,292 | 1,402 |
| Mile 5       | 17,279 | \$108,360 | 1,648 |