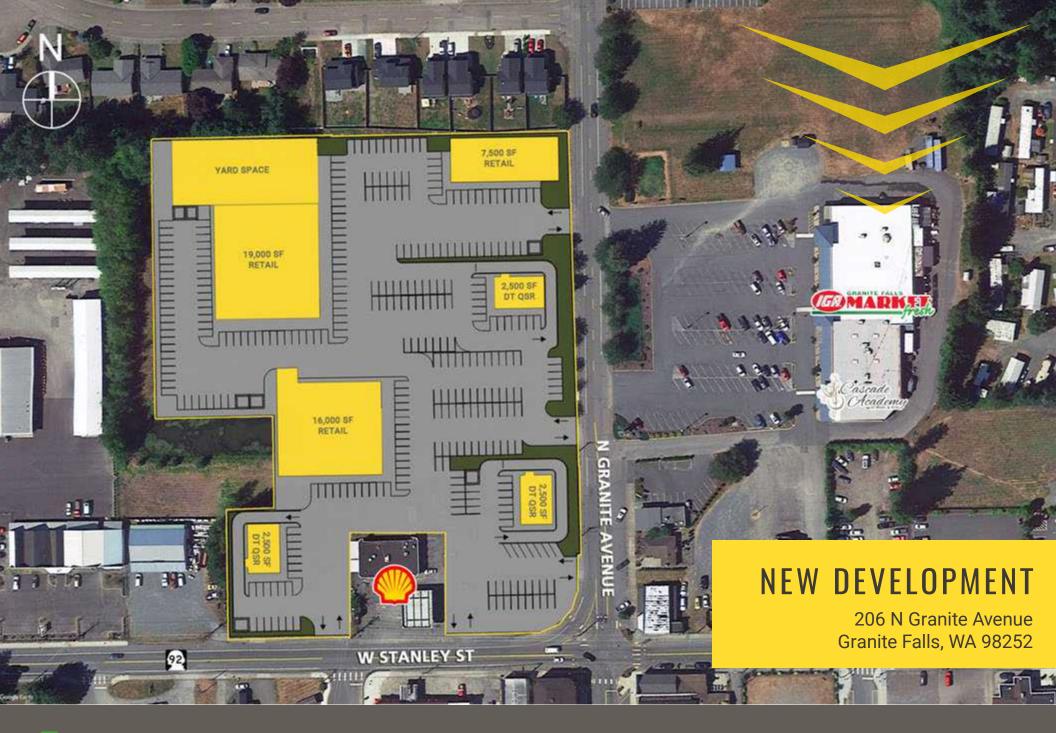

## **206 N GRANITE AVENUE:**

GRANITE FALLS RETAIL DEVELOPMENT is a new shopping center development in the heart of Granite Falls. Current proposed plan has flexible shop space sizes, 3 drive-thru pad spaces and up to 19,000+- SF for Junior Anchor space available. Adjacent to IGA Marketplace and surrounded by 5 schools with student counts of over 2,000, the site is truly well suited to meet the needs of the community as well as those traveling through along the only entrance to the North Cascades Route. Granite Falls is a growing community with over 400+ residential homes being developed within the immediate area currently further bolstering the need for additional amenities in town. The new development provides an exciting opportunity for all types of users, from food to services. Please contact agents to help create space configurations that may meet your tenants needs and for pricing information.

- Approximately 7.5 Acres Available for Development
- Build-to-Suit or Ground Lease Available: Up to 50,000 SF of Retail
- Drive-thru Opportunities
- Great site for Food, Grocery, & Medical

Average HH Income **Daytime Population** 