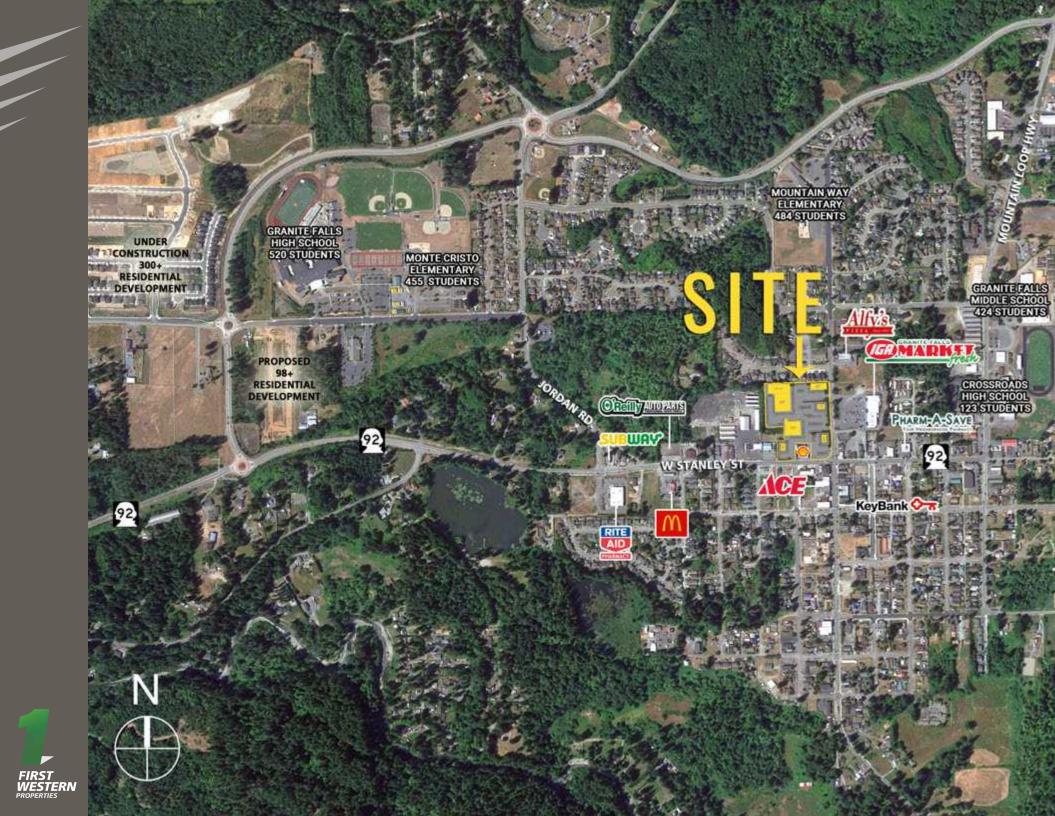

## **206 N GRANITE AVENUE:**

GRANITE FALLS RETAIL DEVELOPMENT is a new shopping center development in the heart of Granite Falls. Current proposed plan has flexible shop space sizes, 3 drive-thru pad spaces and up to 19,000+- SF for Junior Anchor space available. Adjacent to IGA Marketplace and surrounded by 5 schools with student counts of over 2,000, the site is truly well suited to meet the needs of the community as well as those traveling through along the only entrance to the North Cascades Route. Granite Falls is a growing community with over 400+ residential homes being developed within the immediate area currently further bolstering the need for additional amenities in town. The new development provides an exciting opportunity for all types of users, from food to services. Please contact agents to help create space configurations that may meet your tenants needs and for pricing information.

**GRANITE FALLS, WA** located in the central point of Snohomish County, lies approximately 17 miles northeast of Everett and I-5. State Route 92 meets the main thorough fare in town and passes on to the beautiful Mountain Loop Highway, which is Snohomish County's only access to the North Cascade Loop. The town is in a growth area in the county with five new housing subdivisions and a growing number and variety of businesses. Despite the fast growth, Granite Falls retains a country atmosphere, with a neighborly attitude and friendly people.