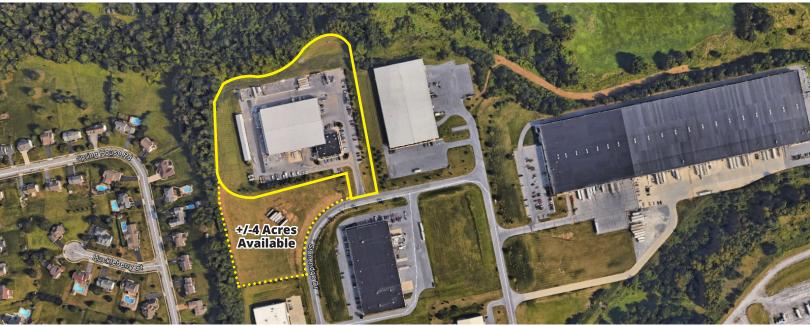

#### **FEATURES:**

- 11.04 Acre Lot
- · Loading Docks: 4
- Drive-in Doors: 4
- Parking: 131 Parking Spaces; 25 Trailer Drops
- Zoned: IPL, Industrial Park Limited
- Year Built: 2003-2004
- Dauphin County, Lower Swatara Township
- Sale Price: \$5,000,000

Adjacent +/- 4 acres available for parking, lay-down yard etc.