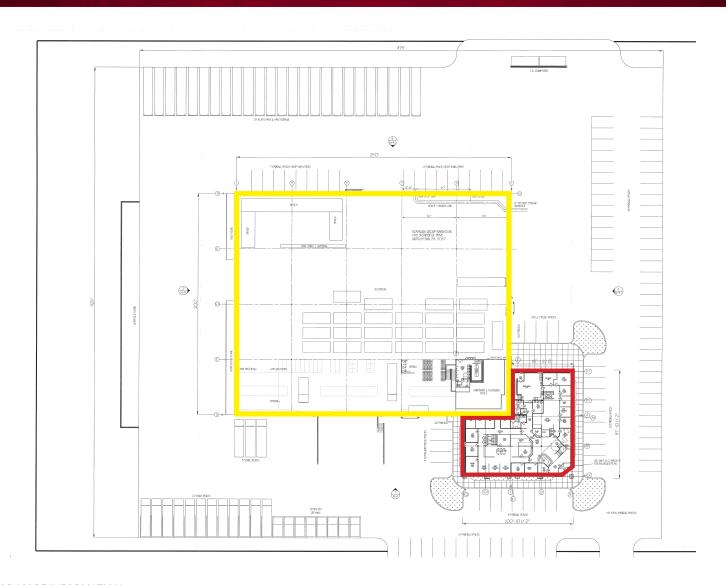

### **AVAILABLE FOR SALE**

www.lee-associates.com

**Building 1:** 68,074 SF Office: 16,274 SF

Warehouse: 50,000 SF

Exterior Covered Storage: 1,800 SF

**Building 2:** 5,000 SF

Materials Storage Building

### **JACK SHEPLEY, SIOR**

PRINCIPAL

717.208.8670 jshepley@lee-associates.com

1104 Fernwood Avenue, Suite 101 Camp Hill, PA 17011 717.695.3840

50,000 SF Warehouse Available

Office To-Suit

\*Warehouse can be leased separately