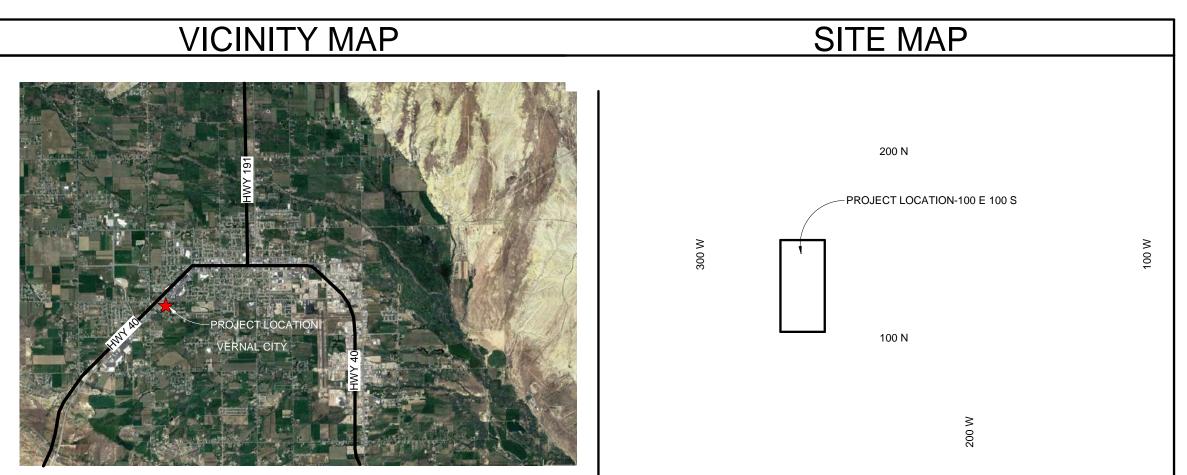

## **SHAUN CLARK - GYM**

BUILDING REMODEL 1293 W HWY 40 / Vernal, Utah 84078

|                                     | A35-828-0029                                                        |  |
|-------------------------------------|---------------------------------------------------------------------|--|
|                                     | PRELIMINARY<br>NOT FOR CONSTRUCTION                                 |  |
|                                     | <b>CLIENT</b><br>Shaun Clark<br>1293 W Hwy 40<br>Vernal, Utah 84078 |  |
|                                     | <b>PROJECT</b><br>Gym Project<br><b>PROJECT NO.</b><br>CLARK1120    |  |
|                                     | ISSUE<br>12.17.2020<br>DRAWN BY<br>C.J.C.                           |  |
| 200 N<br>DJECT LOCATION-100 E 100 S | TITLE SHEET                                                         |  |
|                                     | A001                                                                |  |