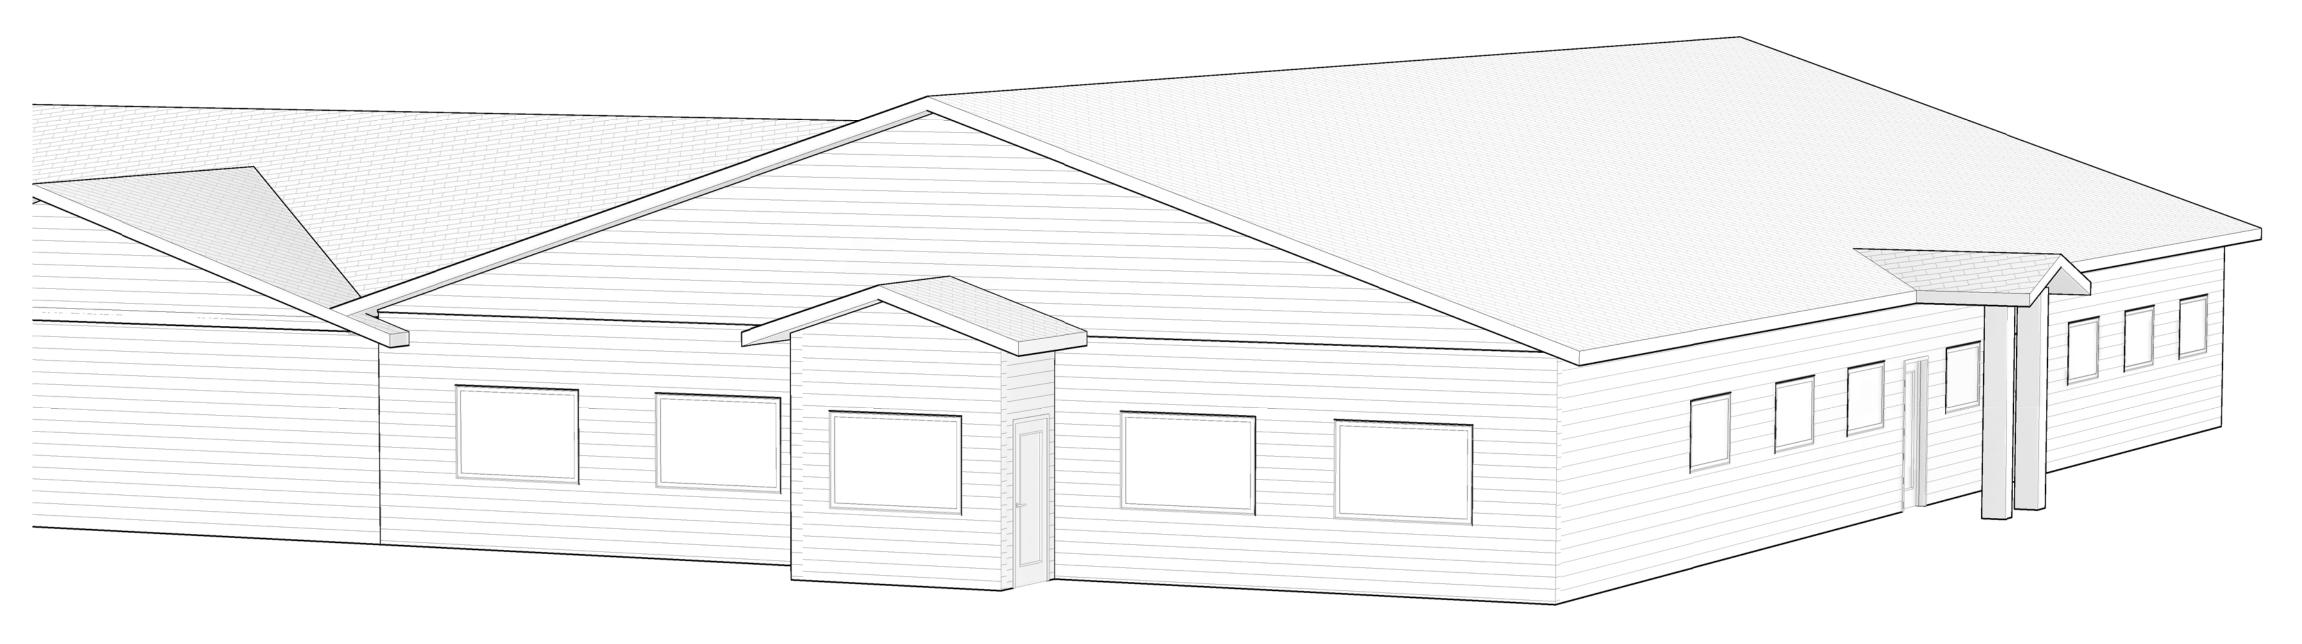

**3D Isometric View** 

SQUARE FOOTAGE LEVEL UNIT AREA 5124 SF 1st Floor Gym 1st Floor 1551 SF Unit B 6675 SF Total Area