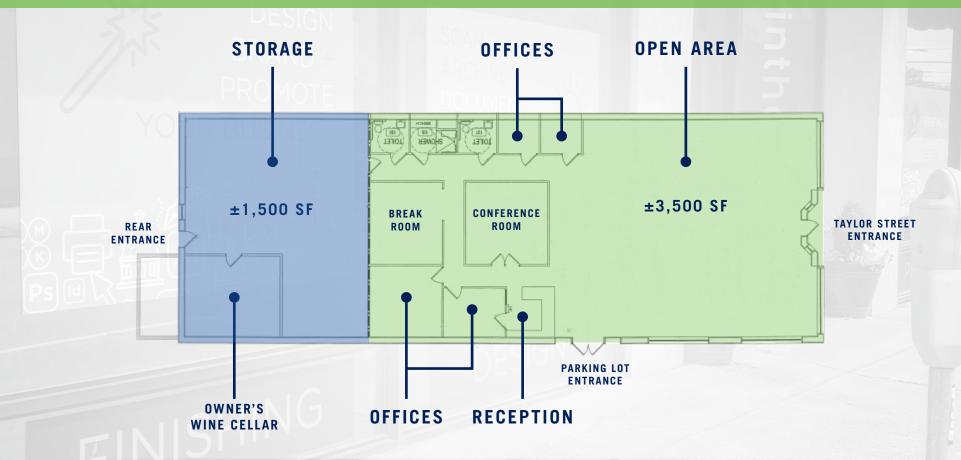

### **FLOOR PLAN**

### **LEASE SUMMARY**

- TENANT PREMISES: 5,000 SF 3,600 SF OFFICE AND 1,500 SF WAREHOUSE
- LANDLORD OCCUPIES ±500 SF OF THE BUILDING FOR A WINE CELLAR AND WILL CONSIDER
  LONG TERM LEASEBACK
- COMMENCEMENT DATE: MARCH 1<sup>ST</sup>, 2019
- LEASE EXPIRATION: FEBRUARY 28<sup>™</sup>, 2023
- TERM: 48 MONTHS
- LANDLORD RESPONSIBILITIES: ROOF, STRUCTURE, FOUNDATION, BELOW GRADE AND OVERHEAD
   UTILITIES TO THE BUILDING
- TAXES AND INSURANCE: LANDLORD AND TENANT SPLIT TAX BILL AND INSURANCE PREMIUM