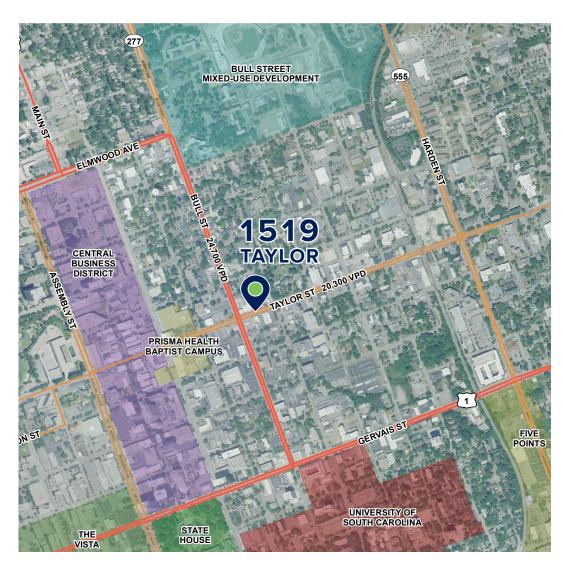

**SALE PRICE:** \$650,000

|                               | 0.5<br>MILES | 1<br>MILE | 2<br>MILES |
|-------------------------------|--------------|-----------|------------|
| POPULATION                    |              |           |            |
| 2010 Population               |              |           |            |
| 2019 Population               |              |           |            |
| 2024 Population               |              |           |            |
| 2010-2019 Annual Growth Rate  |              |           |            |
| 2019-2024 Annual Growth Rate  |              |           |            |
| 2019 Male Population          |              |           |            |
| 2019 Female Population        |              |           |            |
| 2019 Median Age               |              |           |            |
| HOUSEHOLDS                    |              |           |            |
| 2019 Total Households         |              |           |            |
| 2024 Total Households         |              |           |            |
| 2019-2024 Annual Rate         |              |           |            |
| 2019 Average Household Size   |              |           |            |
| AVERAGE HOUSEHOLD INCOME      |              |           |            |
| 2019 Average Household Income |              |           |            |
| 2024 Average Household Income |              |           |            |
| 2019-2024 Annual Growth Rate  |              |           |            |
| LABOR FORCE                   |              |           |            |
| Businesses                    |              |           |            |
| Employees                     |              |           |            |
| Daytime Population            |              |           |            |
|                               |              |           |            |