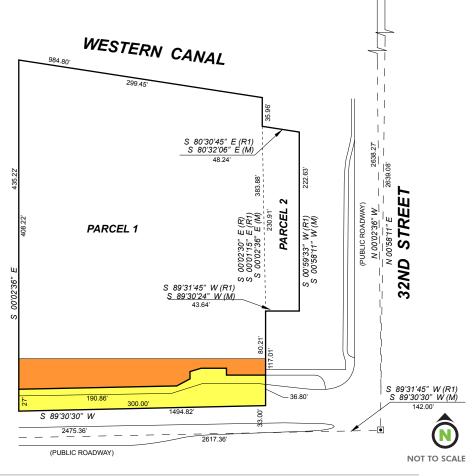

#### **PROPERTY INFORMATION**

- + Parcel Size:  $\pm 123,555$  SF ( $\pm 2.84$  acres)
- + Parcel Number: 122-96-008J & 122-96-007D (Maricopa County)
- + Zoning: R-3 & R1-14 (potential exists for a re-zone to commercial)
- + All utilities are stubbed to the lot line
- + High traffic counts
- + New growth area
- + Motivated Seller