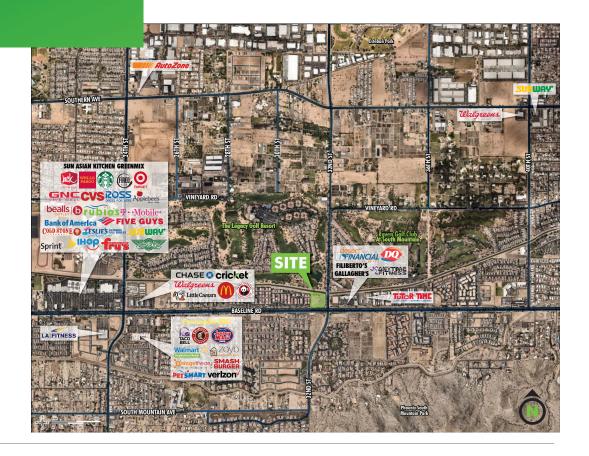

# NWC OF 32ND ST & BASELINE RD - FOR SALE

Phoenix, Arizona 85042

#### **PROPERTY INFORMATION**

- + Parcel Size:  $\pm 123,555$  SF ( $\pm 2.84$  acres)
- + Parcel Number: 122-96-008J & 122-96-007D (Maricopa County)
- + Zoning: R-3 & R1-14 (potential exists for a re-zone to commercial)
- + All utilities are stubbed to the lot line
- + High traffic counts
- + New growth area
- + Motivated Seller

# **NWC OF 32ND ST & BASELINE RD**

| Demographics                  | 1 Mi.    | 3 Mi.    | 5 Mi.    |
|-------------------------------|----------|----------|----------|
| 2018 Estimated Population     | 6,786    | 82,144   | 229,628  |
| 2023 Projected Population     | 7,314    | 87,703   | 242,805  |
| 2018 Average Household Income | \$84,830 | \$68,506 | \$70,905 |
| 2018 Estimated Average Age    | 33.1     | 33.0     | 32.0     |

SOURCE: Esri

| Traffic Counts |            |  |  |
|----------------|------------|--|--|
| 32nd Street    | 5,551 VPD  |  |  |
| Baseline Road  | 29,083 VPD |  |  |

SOURCE: City of Phoenix 2017

© 2018 CBRE, Inc. All rights reserved. This information has been obtained from sources believed reliable, but has not been verified for accuracy or completeness. You should conduct a careful, independent investigation of the property and verify all information. Any reliance on this information is solely at your own risk. Photos herein are the property of their respective owners and use of these images without the express written consent of the owner is prohibited. CBRE and the CBRE logo are service marks of CBRE, Inc. Photos herein are the property of their respective owners. Use of these images without the express written consent of the owner is prohibited. All other marks displayed on this document are the property of their respective owners.