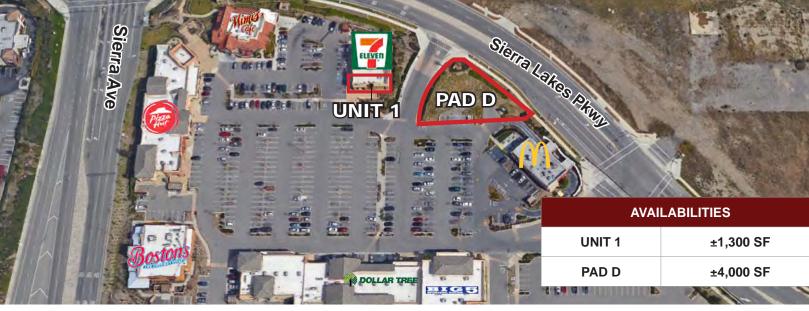

8 1,671

DAYTIME POPULATION

3 Mile Radius

49,676

TRAFFIC COUNTS

- Great Neighborhood Retail Center with Available Spaces Ranging From ±1,300 SF or ±4,000 SF Build-To-Suit.
- Underserved Trade Area with a Strong Residential Population, and Growing Daytime Population.
- Strong Traffic Counts at Major Freeway on/off Ramps Bordering the Location.