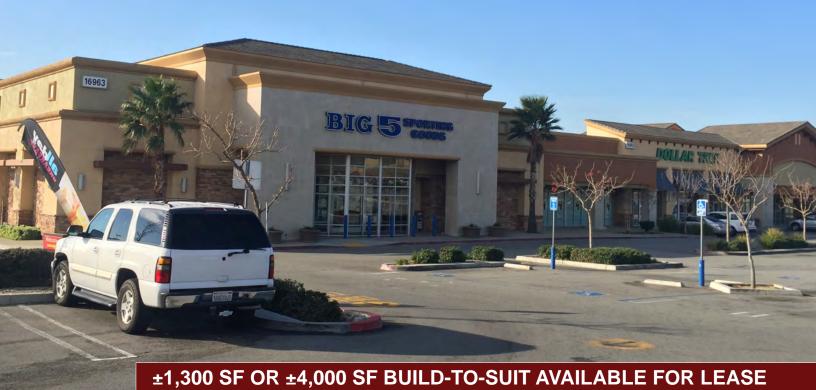

8 1,671

DAYTIME POPULATION

3 Mile Radius

49,676

TRAFFIC COUNTS

- Great Neighborhood Retail Center with Available Spaces Ranging From ±1,300 SF or ±4,000 SF Build-To-Suit.
- Underserved Trade Area with a Strong Residential Population, and Growing Daytime Population.
- Strong Traffic Counts at Major Freeway on/off Ramps Bordering the Location.