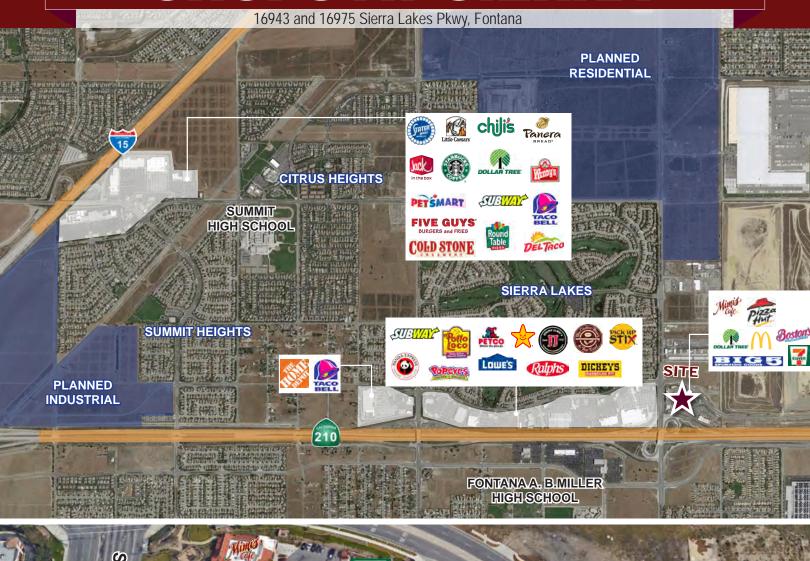

## **SHOPS AT SIERRA**

16943 and 16975 Sierra Lakes Pkwy, Fontana

**JOIN:** 

ESTIMATED 2015 POPULATION

3 Mile Radius

117,287

MEDIAN HOUSEHOLD INCOME

3 Mile Radius

8 1,671

DAYTIME POPULATION

3 Mile Radius

49,676

TRAFFIC COUNTS

- Great Neighborhood Retail Center with Available Spaces Ranging From ±1,300 SF or ±4,000 SF Build-To-Suit.
- Underserved Trade Area with a Strong Residential Population, and Growing Daytime Population.
- Strong Traffic Counts at Major Freeway on/off Ramps Bordering the Location.