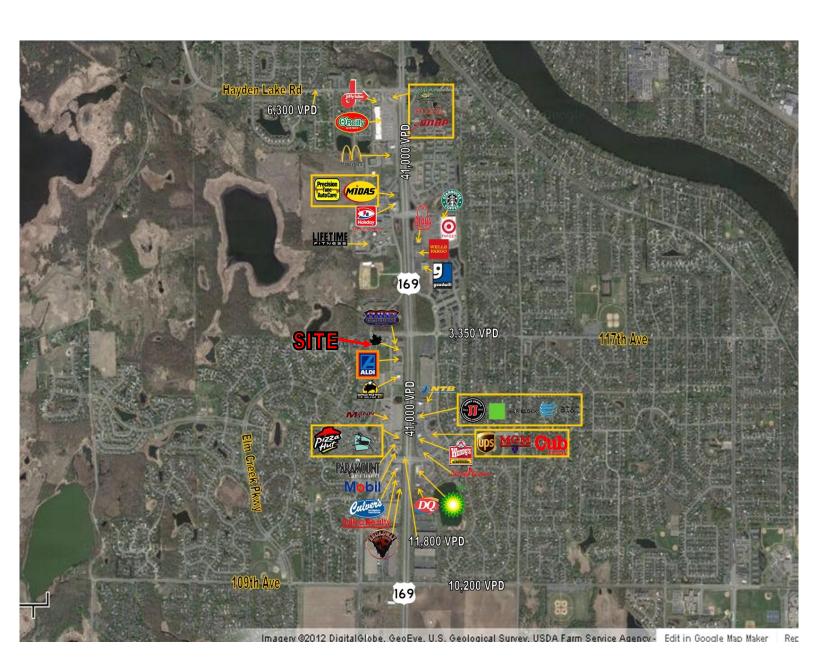

| NEARBY RETAILERS   |
|--------------------|
| Buffalo Wild Wings |
| Clive's Roadhouse  |
| Village Games      |
| Caribou Coffee     |
| Mann's Theatre     |

| Traffic Counts |            |  |  |  |
|----------------|------------|--|--|--|
| CHAMPLIN DRIVE | 4,100 VPD  |  |  |  |
| HIGHWAY 169    | 39,000 VPD |  |  |  |

CHAMPLIN STATION | CHAMPLIN MN

Champlin Station is located on Theatre Drive in Champlin, MN. The property has visibility from highway 61 which has an average vehicle count of 39,000 per day. The building is 17,000 sq ft. situated on a 2 acre lot. The rental rate for the property is \$10.00 PSF Net. This retail space is situated nicely next to Buffalo Wild Wings, Champlin Theater, and Aldi. Other nearby retailers include: Target, Lifetime Fitness, Cub Foods, Walgreens, GNC, MGM Wine & Spirits, and many more.