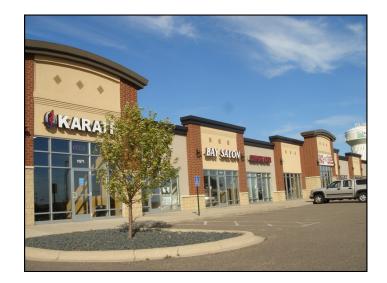

# 4,500 SF Available For Lease

### **PROPERTY OVERVIEW**

CHAMPLIN STATION | CHAMPLIN MN

Champlin Station is located on Theatre Drive in Champlin, MN. The property has visibility from highway 61 which has an average vehicle count of 39,000 per day. The building is 17,000 sq ft. situated on a 2 acre lot. The rental rate for the property is \$10.00 PSF Net. This retail space is situated nicely next to Buffalo Wild Wings, Champlin Theater, and Aldi. Other nearby retailers include: Target, Lifetime Fitness, Cub Foods, Walgreens, GNC, MGM Wine & Spirits, and many more.