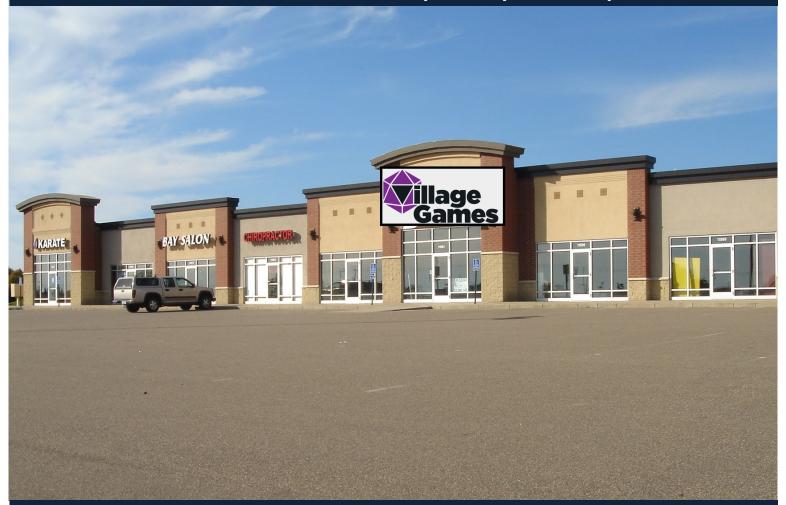

# 4,500 SF Available For Lease

CHAMPLIN STATION | CHAMPLIN MN

Champlin Station is located on Theatre Drive in Champlin, MN. The property has visibility from highway 61 which has an average vehicle count of 39,000 per day. The building is 17,000 sq ft. situated on a 2 acre lot. The rental rate for the property is \$10.00 PSF Net. This retail space is situated nicely next to Buffalo Wild Wings, Champlin Theater, and Aldi. Other nearby retailers include: Target, Lifetime Fitness, Cub Foods, Walgreens, GNC, MGM Wine & Spirits, and many more.