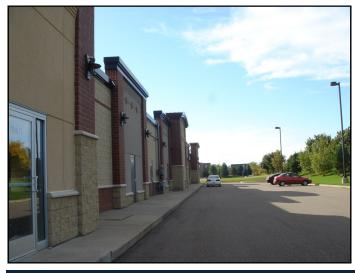

### **PROPERTY OVERVIEW**

CHAMPLIN STATION | CHAMPLIN MN

Champlin Station is located on Theatre Drive in Champlin, MN. The property has visibility from highway 61 which has an average vehicle count of 39,000 per day. The building is 17,000 sq ft. situated on a 2 acre lot. The rental rate for the property is \$10.00 PSF Net. This retail space is situated nicely next to Buffalo Wild Wings, Champlin Theater, and Aldi. Other nearby retailers include: Target, Lifetime Fitness, Cub Foods, Walgreens, GNC, MGM Wine & Spirits, and many more.