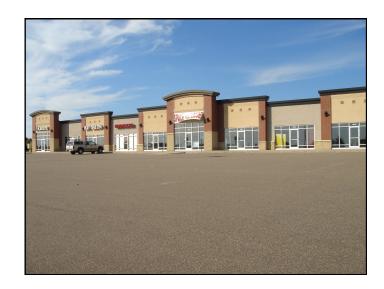

### **PROPERTY OVERVIEW**

CHAMPLIN STATION | CHAMPLIN MN

Champlin Station is located on Theatre Drive in Champlin, MN. The property has visibility from highway 61 which has an average vehicle count of 39,000 per day. The building is 17,000 sq ft. situated on a 2 acre lot. The rental rate for the property is \$10.00 PSF Net. This retail space is situated nicely next to Buffalo Wild Wings, Champlin Theater, and Aldi. Other nearby retailers include: Target, Lifetime Fitness, Cub Foods, Walgreens, GNC, MGM Wine & Spirits, and many more.