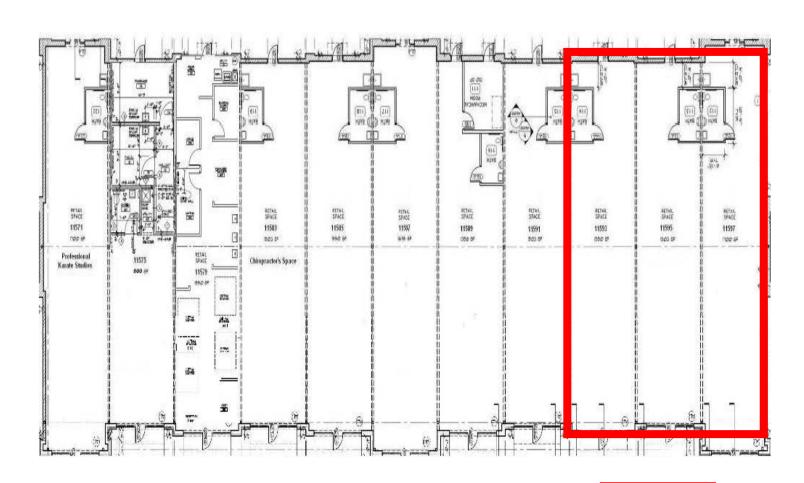

# 4,500 SF Available For Lease

#### **PROPERTY INFORMATION**

ADDRESS 11571-11597 Theatre Drive

CITY, STATE Champlin, MN

**BUILDING SIZE** 17,000 SF

LOT SIZE 2 Acres

**SPACE AVAILABLE** 1,500—4,500 SF (Vanilla Shell)

LEASE RATE \$14.00 Net

**CAM &TAXES** \$6.50

PARKING RATIO 6.24

**ZONING** C2

**COUNTY** Hennepin

YEAR BUILT 2008

| Elk      | River                                   | 7                | Forest Lake                                    |      |
|----------|-----------------------------------------|------------------|------------------------------------------------|------|
|          | a Maria                                 | Andover          | 1                                              | East |
| /lichael | 1                                       |                  | 35W                                            | 100  |
| ALS.     | 10. 1000                                | An Rapids Lino   | Lakes /                                        | 1    |
| 1        | 7                                       | 10               | MARKET AND A SECOND                            | 1    |
| P        | VO-10                                   |                  | U                                              | 24   |
| 7        | Broo                                    | klyn Park        | <b>"</b> " " " " " " " " " " " " " " " " " " " | 1    |
| 4        |                                         |                  | Mahtomedi                                      |      |
| Serie.   | DI VI                                   | Brooklyn Rosevil | le                                             | . 30 |
| -16      | Plymouth                                | 36               | Maplewood                                      |      |
| -        | 12                                      | Minneapolis      | Oakdale                                        | Hud  |
| lound    | Minnetonk                               | St               | Paul                                           | -    |
| louriu   | 100000000000000000000000000000000000000 | Edina            | Woodbury                                       |      |
| 350      |                                         | Pichfield        | 4.4                                            | - %  |
|          | Eden Prain                              | e Kicilield      |                                                | -    |
| 10.13    |                                         | loomington       | Cottage Grove                                  | 1    |
| C SI     | nakopee 169                             | iooimii gioria   |                                                | Æ.   |
| 212      | 169                                     | Burnsville       |                                                | 1    |
| , R.     | 18 - 10 mm                              |                  |                                                | A    |
| - 37     | Prior La                                | ke Apple Valley  | Jakob .                                        | - 3  |
| First /  | 2                                       |                  | - \                                            |      |
| 19-      |                                         | Lakeville        | Empire                                         |      |

4,500 SF