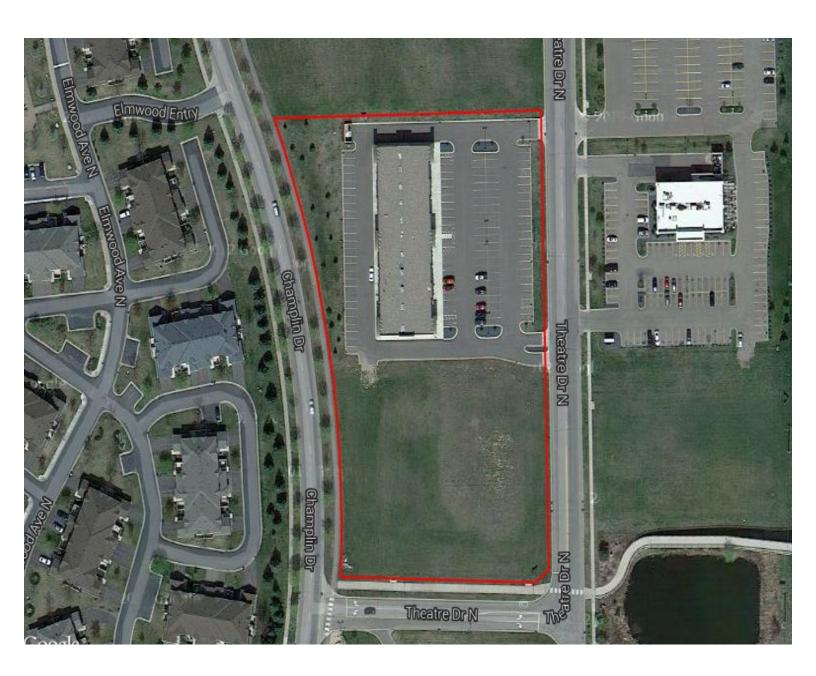

#### **PROPERTY INFORMATION**

ADDRESS 11571-11597 Theatre Drive

CITY, STATE Champlin, MN

**BUILDING SIZE** 17,000 SF

LOT SIZE 2 Acres

**SPACE AVAILABLE** 1,500—4,500 SF (Vanilla Shell)

LEASE RATE \$14.00 Net

CHAMPLIN STATION | CHAMPLIN MN

Champlin Station is located on Theatre Drive in Champlin, MN. The property has visibility from highway 61 which has an average vehicle count of 39,000 per day. The building is 17,000 sq ft. situated on a 2 acre lot. The rental rate for the property is \$10.00 PSF Net. This retail space is situated nicely next to Buffalo Wild Wings, Champlin Theater, and Aldi. Other nearby retailers include: Target, Lifetime Fitness, Cub Foods, Walgreens, GNC, MGM Wine & Spirits, and many more.