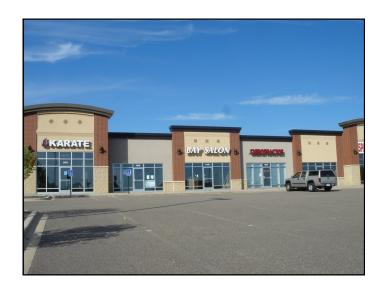

### **PROPERTY OVERVIEW**

CHAMPLIN STATION | CHAMPLIN MN

Champlin Station is located on Theatre Drive in Champlin, MN. The property has visibility from highway 61 which has an average vehicle count of 39,000 per day. The building is 17,000 sq ft. situated on a 2 acre lot. The rental rate for the property is \$10.00 PSF Net. This retail space is situated nicely next to Buffalo Wild Wings, Champlin Theater, and Aldi. Other nearby retailers include: Target, Lifetime Fitness, Cub Foods, Walgreens, GNC, MGM Wine & Spirits, and many more.