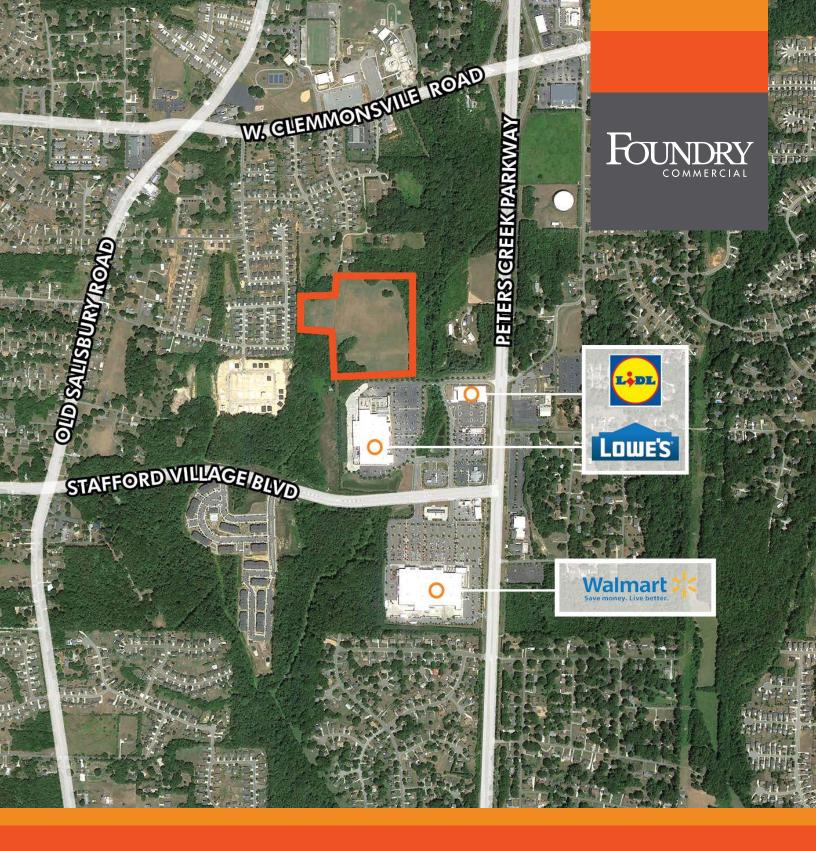

#### **PROPERTY OVERVIEW**

Foundry Commercial is pleased to present approximately 17.76 gross acres of land located in the Peters Creek area of Winston-Salem, North Carolina approximately 4.75 miles south of downtown. The property sits in the Town of Winston-Salem zoning jurisdiction and has a Residential Single Family (RS9) zoning designation. Public utilities are in close proximity to the property. The proposed land use plan recommends intermediate density residential development ranging from 8-18 dwelling units per acre.

| PROPERTY FEATURES |                                    |
|-------------------|------------------------------------|
| LAND SIZE         | ±17.76 acres                       |
| PIN #             | 6823-53-8779.00                    |
| ZONING            | RS9                                |
| UTILITIES         | Water and sewer in close proximity |

| SITE TRAFFIC COUNTS   |            |
|-----------------------|------------|
| PETERS CREEK PARKWAY  | 25,000 VPD |
| STAFFORD VILLAGE BLVD | 10,000 VPD |
| W CLEMMONSVILLE RD    | 14,000 VPD |

For more information, please contact: