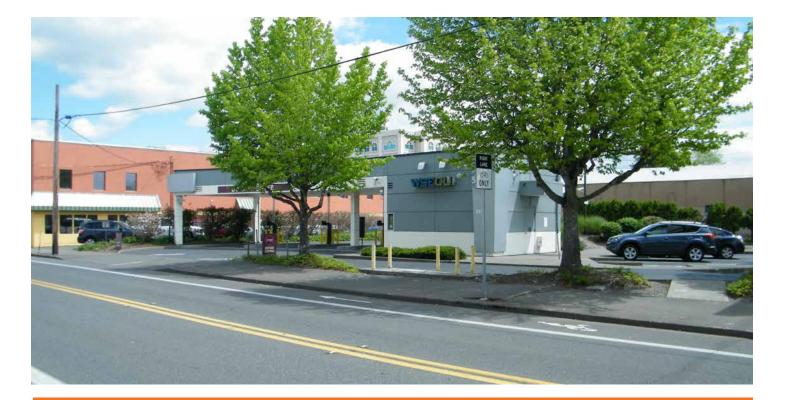

#### kiddermathews.com

| Former WSECU drive-thru location in downtown Olympia |                         |
|------------------------------------------------------|-------------------------|
| ±390 SF building with three drive thru lanes         |                         |
| Corner lot on Legion and Jefferson                   |                         |
| Lease rate:                                          | \$3,000/month, plus NNN |
| Sale price:                                          | \$520,000               |