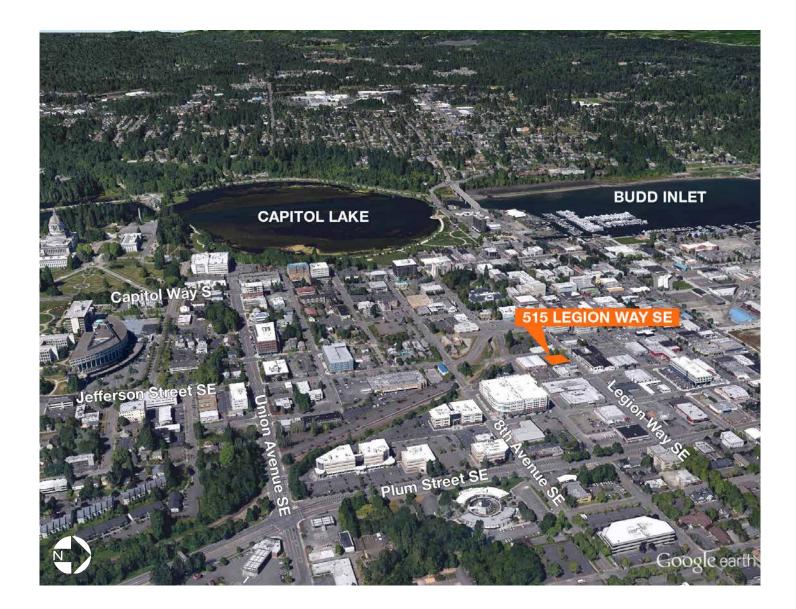

### BANK BRANCH PACKAGE

515 Legion Way SE, Olympia, WA

#### kiddermathews.com

| Former WSECU drive-thru location in downtown Olympia |                         |
|------------------------------------------------------|-------------------------|
| ±390 SF building with three drive thru lanes         |                         |
| Corner lot on Legion and Jefferson                   |                         |
| Lease rate:                                          | \$3,000/month, plus NNN |
| Sale price:                                          | \$520,000               |