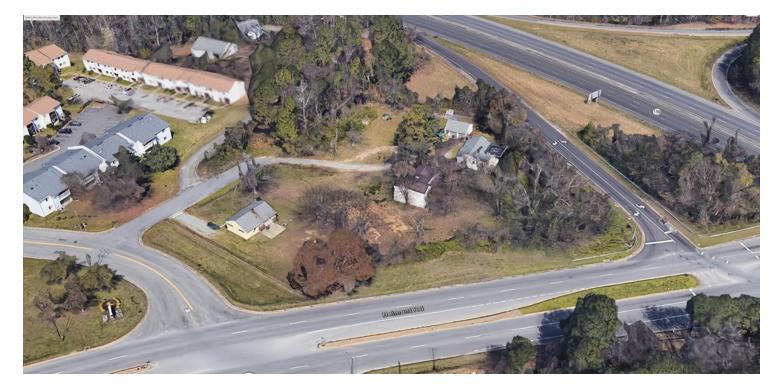

#### PROPERTY OVERVIEW

#### **PROPERTY OVERVIEW**

2.37 acres including building on desirable corner of Belmont Road and immediate access to Chippenham Parkway