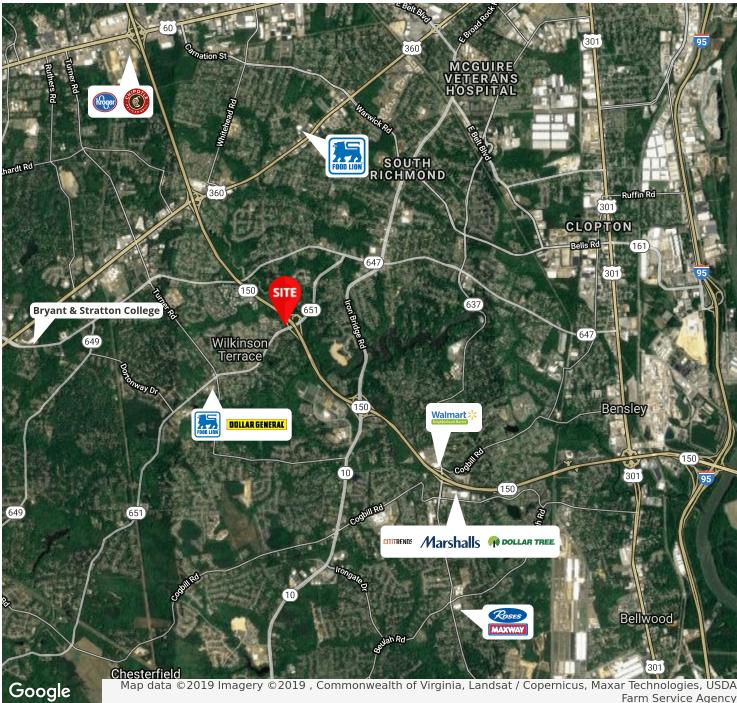

### LOCAL AREA

Farm Service Agency

DIVARIS REAL ESTATE INC // 200 SOUTH 10TH STREET, SUITE 1010, RICHMOND, VA 23219 // DIVARIS.COM

LOCAL AREA // 3

John Madures Assistant Vice President 804.977.2099 Jmadures@divaris.com