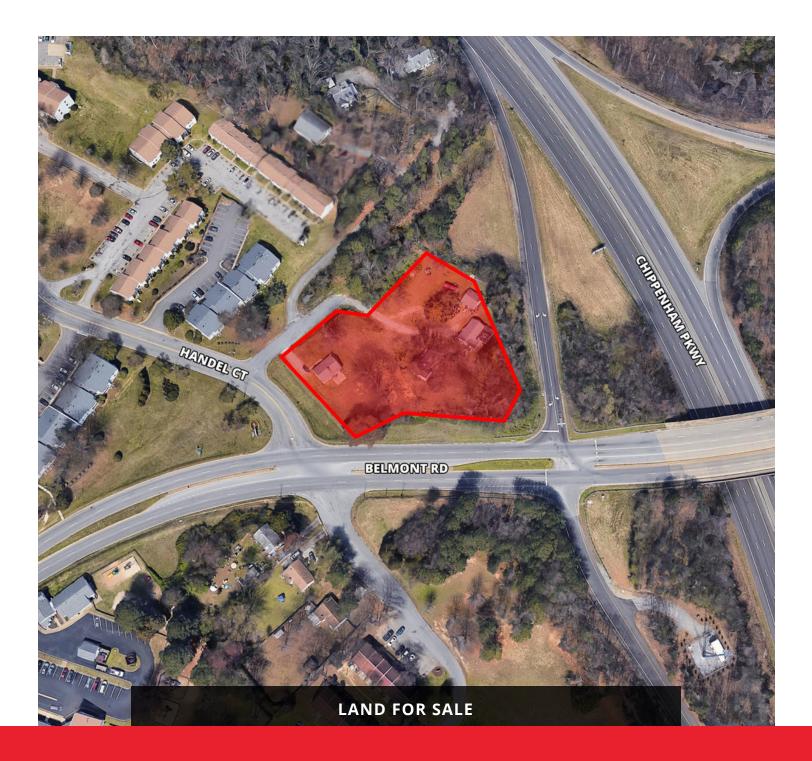

#### PROPERTY OVERVIEW

#### **PROPERTY OVERVIEW**

2.37 acres including building on desirable corner of Belmont Road and immediate access to Chippenham Parkway

#### **PROPERTY HIGHLIGHTS**

- Within minutes from I-95
- · Immediate access to Hull Street Road and Walmsley Roads

| DEMOGRAPHICS       | 1 Mile   | 3 Miles  | 5 Miles  |
|--------------------|----------|----------|----------|
| Total Households:  | 3,866    | 24,970   | 65,182   |
| Total Population:  | 10,465   | 69,086   | 171,024  |
| Average HH Income: | \$53,736 | \$56,280 | \$56,770 |