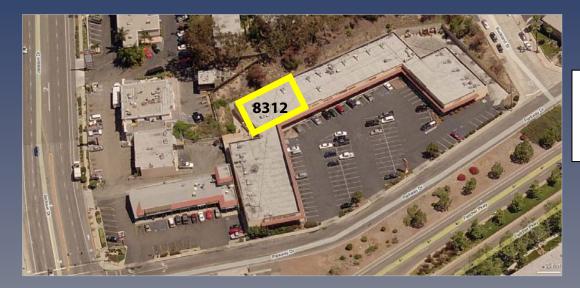

### **GROSSMONT CENTER NORTH**

8308 - 8396 Parkway Dr., La Mesa, CA 91942

| AVAILABLE |                |
|-----------|----------------|
| Suite     | Sq. Ft.        |
| 8312      | 3,240 SF -     |
|           | can be demised |