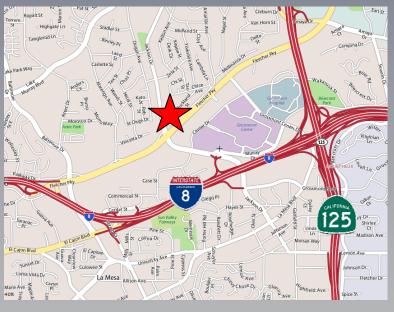

# SITE MAP

### **GROSSMONT CENTER NORTH**

1,620 - 3,240 SF Retail

8308 - 8396 Parkway Dr., La Mesa, CA 91942

- Excellent retail location with high visibility along busy Fletcher Parkway, ± 25,800 cars per day
- Just across the street from national retailers: Best Buy & Petco and one block from Grossmont Shopping Center
- Ample parking
- Monument signage available
- Great access to/from I-8 and Highway
  125 freeways.
- Low lease rate starting at \$1.15/SF NNN