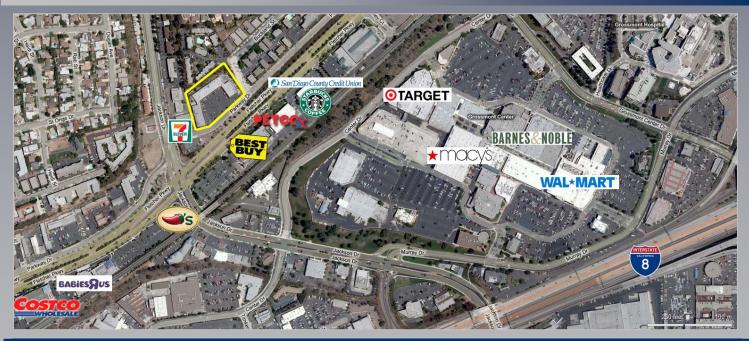

### **AREA RETAILERS**

### **GROSSMONT CENTER NORTH**

1,620 - 3,240 SF Retail

8308 - 8396 Parkway Dr., La Mesa, CA 91942

- Excellent retail location with high visibility along busy Fletcher Parkway, ± 25,800 cars per day
- Just across the street from national retailers: Best Buy & Petco and one block from Grossmont Shopping Center
- Ample parking
- Monument signage available
- Great access to/from I-8 and Highway
  125 freeways.
- Low lease rate starting at \$1.15/SF NNN