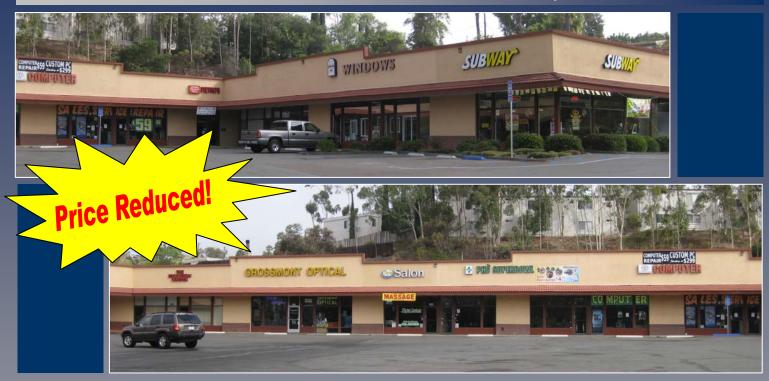

### **GROSSMONT CENTER NORTH**

1,620 - 3,240 SF Retail

8308 - 8396 Parkway Dr., La Mesa, CA 91942

- Excellent retail location with high visibility along busy Fletcher Parkway, ± 25,800 cars per day
- Just across the street from national retailers: Best Buy & Petco and one block from Grossmont Shopping Center
- Ample parking
- Monument signage available
- Great access to/from I-8 and Highway
  125 freeways.
- Low lease rate starting at \$1.15/SF NNN