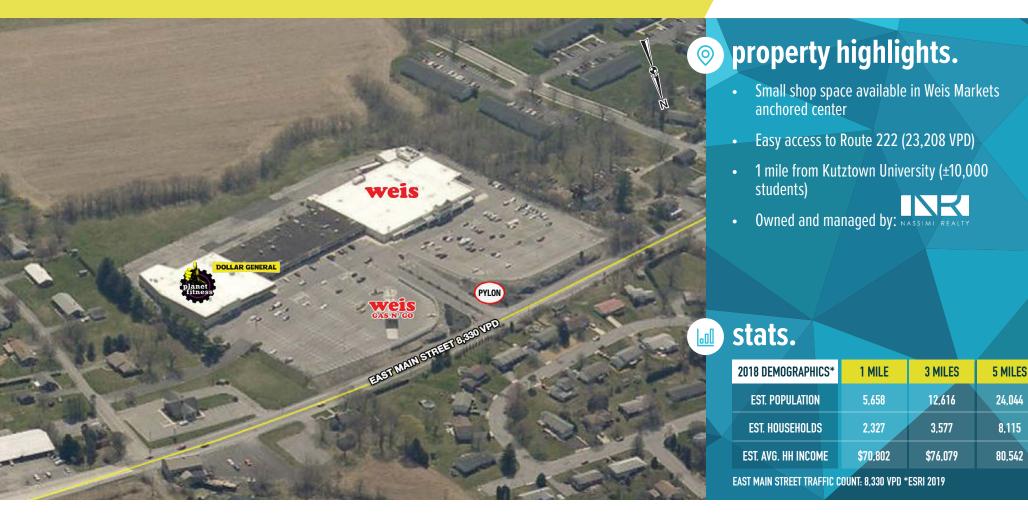

# WEIS PLAZA 15260 EAST MAIN STREET, KUTZTOWN, PA

## ±1,060 - 4,817 SF AVAILABLE FOR LEASE