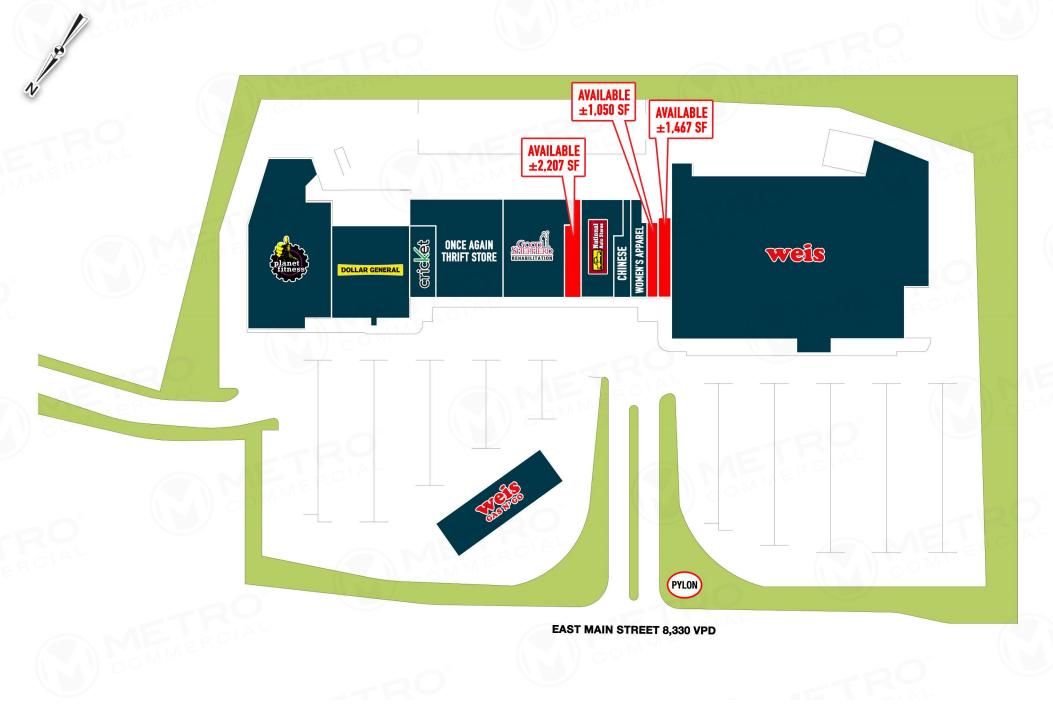

# WEIS PLAZA 15260 EAST MAIN STREET, KUTZTOWN, PA

## ±1,060 - 4,817 SF AVAILABLE FOR LEASE