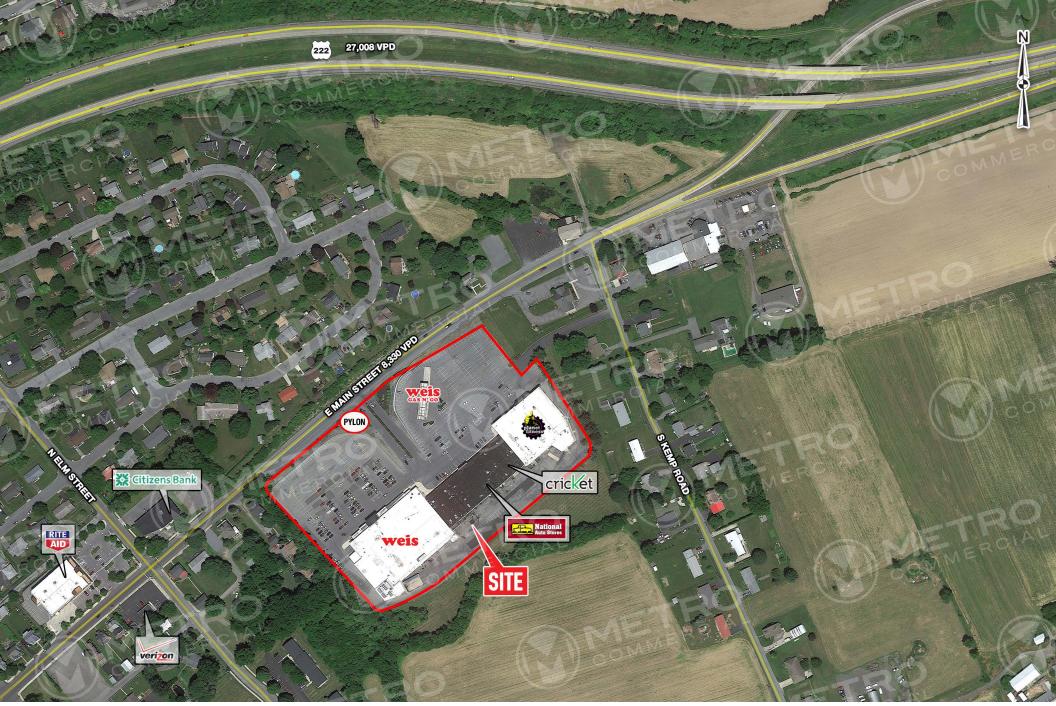

# WEIS PLAZA 15260 EAST MAIN STREET, KUTZTOWN, PA

## ±1,060 - 4,817 SF AVAILABLE FOR LEASE