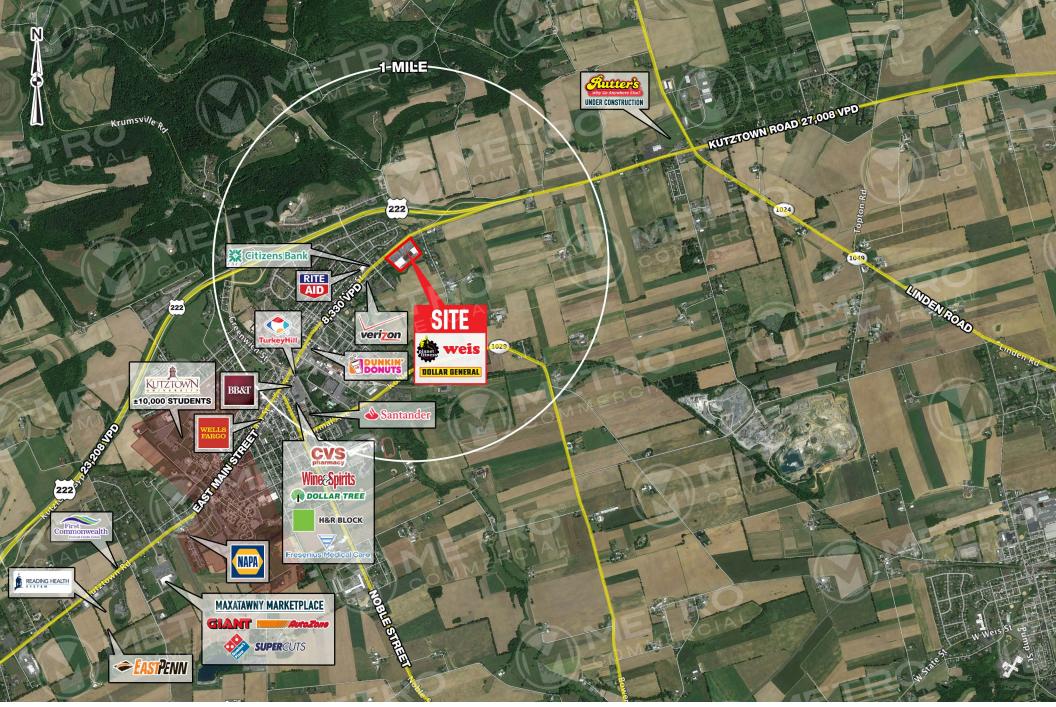

# WEIS PLAZA 15260 EAST MAIN STREET, KUTZTOWN, PA

## ±1,060 - 4,817 SF AVAILABLE FOR LEASE