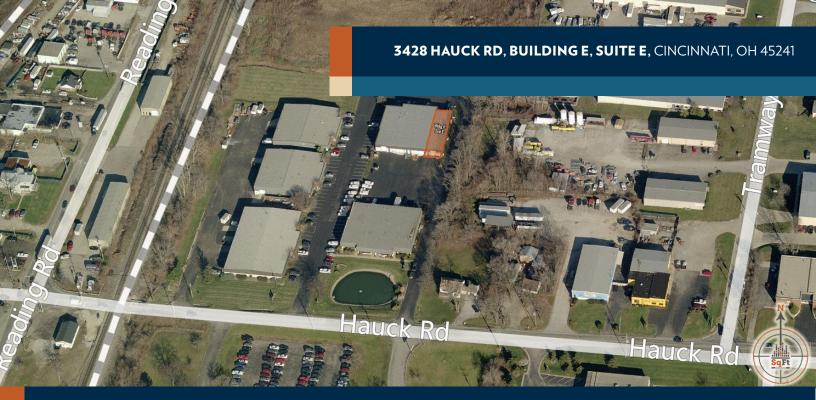

3428 HAUCK RD, BUILDING E, SUITE E, CINCINNATI, OH 45241 **AVAILABLE FOR LEASE** 

## **AERIAL & FLOOR PLAN**

Exhibit 1

3478 Hauck Road

Building E (Unit E)

3,000sf total

Price 10'x12' Conf. 20'x12'

Warehouse 1,770sf

Office 1,230sf