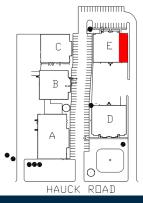

## **AERIAL & FLOOR PLAN**

Exhibit 1

3478 Hauck Road

Building E (Unit E)

3,000sf total

Price 10'x12' Conf. 20'x12'

Warehouse 1,770sf

Office 1,230sf