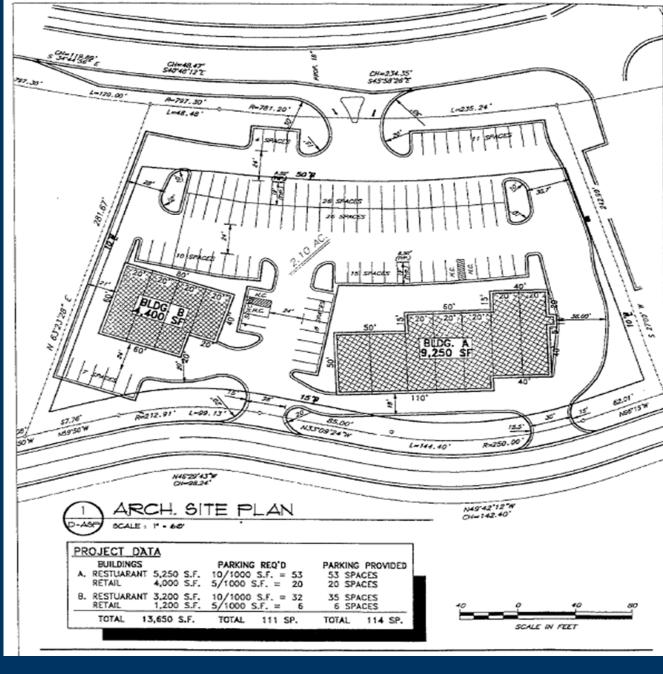

## Towne Lake Promenade

2035/2045 Towne Lake Pkwy Woodstock, Georgia 30189

Intersection: Towne Lake Pkwy & Eagle Dr

Daily Traffic Counts: 36,770 cars per day

Site Access: The property has one curb cut on Towne Lake Parkway and two curb cuts onto Parkside Lane. Parkside Lane allows for immediate access to traffic lights just north and south of the property.

GLA: 13,650 SF

Availability: 1,200 SF

TOWNE LAKE PROMENADE

Site Plan