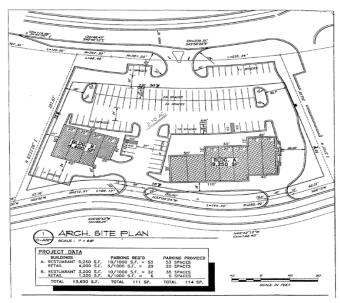

### **Leasing Contacts**

Marrissa Chanin: (678) 501-5341

Jon Flaig: (678) 501-5342

Email: info@riverwoodproperties.com

Towne Lake Promenade is located in the center of Towne Lake, an affluent residential community of Woodstock. Towne Lake Promenade, consisting of approximately 13,650 square feet of retail and restaurant space, offers excellent visibility and access to Parkside Lane, Eagle Drive, and Towne Lake Parkway. (114 Parking Spaces)

GLA: 13,650 SF

Availability: 1,200 SF

TOWNE LAKE PROMENADE

Site Plan