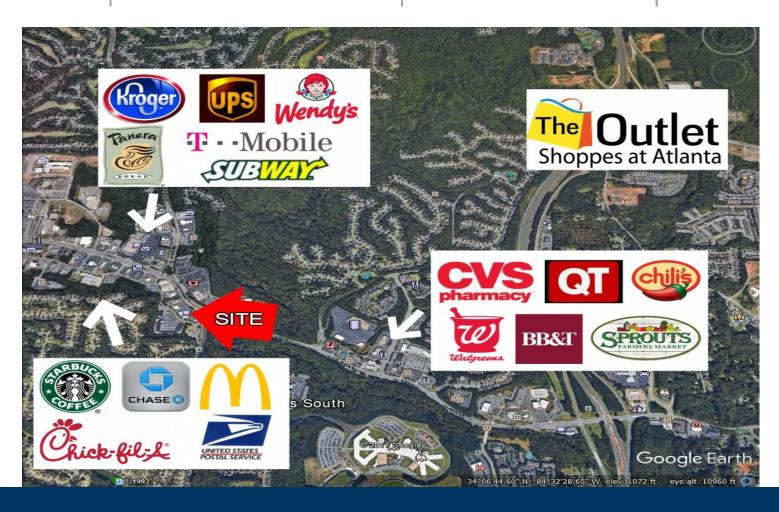

## Towne Lake Promenade

2035/2045 Towne Lake Pkwy Woodstock, Georgia 30189

Intersection: Towne Lake Pkwy & Eagle Dr

Daily Traffic Counts: 36,770 cars per day

Site Access: The property has one curb cut on Towne Lake Parkway and two curb cuts onto Parkside Lane. Parkside Lane allows for immediate access to traffic lights just north and south of the property.