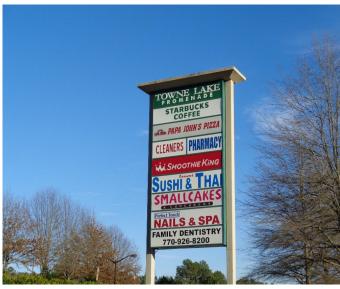

## Towne Lake Promenade

| 2035-<br>100 | Starbucks              | 1,450 |
|--------------|------------------------|-------|
| 2035-<br>110 | Smallcakes             | 1,400 |
| 2035-<br>130 | Towne Lake Dental      | 2,600 |
| 2035-<br>140 | Papa John's            | 1,300 |
| 2035-<br>160 | Izumi                  | 2,500 |
| 2045-<br>100 | Smoothie King          | 800   |
| 2045-<br>110 | Retail Space Available | 1,200 |
| 2045-<br>120 | Perfect Nails & Spa    | 1,200 |
| 2045-<br>130 | Fashion Care Cleaners  | 1,200 |
|              | GLA: 13,650 SF         |       |