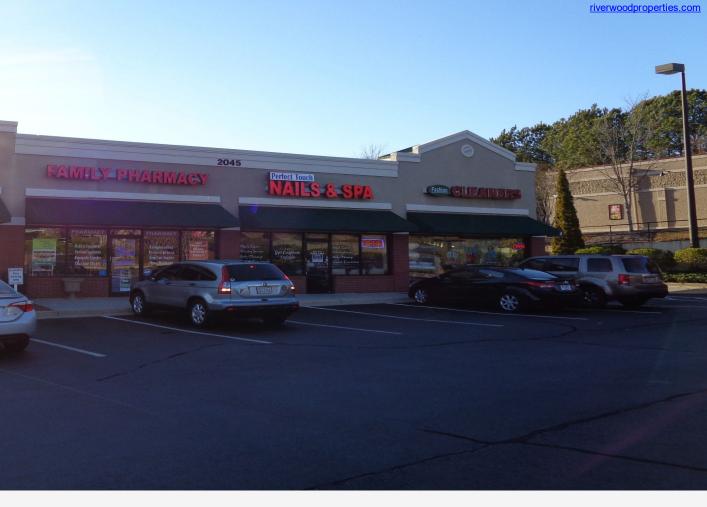

## Towne Lake Promenade

| 2035-<br>100 | Starbucks              | 1,450 |
|--------------|------------------------|-------|
| 2035-<br>110 | Smallcakes             | 1,400 |
| 2035-<br>130 | Towne Lake Dental      | 2,600 |
| 2035-<br>140 | Papa John's            | 1,300 |
| 2035-<br>160 | Izumi                  | 2,500 |
| 2045-<br>100 | Smoothie King          | 800   |
| 2045-<br>110 | Retail Space Available | 1,200 |
| 2045-<br>120 | Perfect Nails & Spa    | 1,200 |
| 2045-<br>130 | Fashion Care Cleaners  | 1,200 |
|              | GLA: 13,650 SF         |       |

GLA: 13,650 SF

Availability: 1,200 SF

TOWNE LAKE PROMENADE

Site Plan