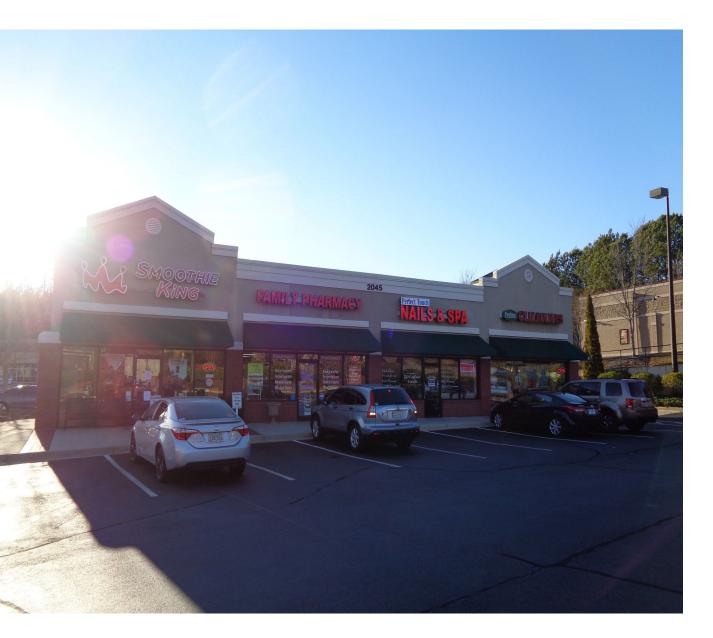

## Towne Lake Promenade

2035/2045 Towne Lake Pkwy Woodstock, Georgia 30189

### **Leasing Contacts**

Marrissa Chanin: (678) 501-5341

Jon Flaig: (678) 501-5342

Email: info@riverwoodproperties.com

Towne Lake Promenade is located in the center of Towne Lake, an affluent residential community of Woodstock. Towne Lake Promenade, consisting of approximately 13,650 square feet of retail and restaurant space, offers excellent visibility and access to Parkside Lane, Eagle Drive, and Towne Lake Parkway. (114 Parking Spaces)

## Towne Lake Promenade

| 2035-<br>100 | Starbucks              | 1,450 |
|--------------|------------------------|-------|
| 2035-<br>110 | Smallcakes             | 1,400 |
| 2035-<br>130 | Towne Lake Dental      | 2,600 |
| 2035-<br>140 | Papa John's            | 1,300 |
| 2035-<br>160 | Izumi                  | 2,500 |
| 2045-<br>100 | Smoothie King          | 800   |
| 2045-<br>110 | Retail Space Available | 1,200 |
| 2045-<br>120 | Perfect Nails & Spa    | 1,200 |
| 2045-<br>130 | Fashion Care Cleaners  | 1,200 |
|              | GLA: 13,650 SF         |       |