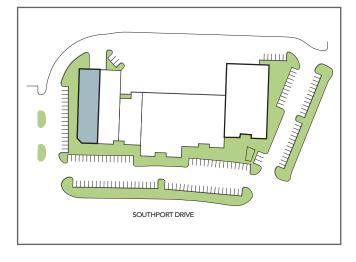

### LOCATION DESCRIPTION

Southport Business Park is a 17-building full service business park with just under a million square feet of office, flex, industrial, and R&D space. The park offers easy access to I-40, located 1 mile north of the park, 2 miles to RDU International Airport, 5 minutes to the Research Triangle Park and is centrally located between Raleigh, Durham, and Chapel Hill. Southport's location provides its tenants access to an extensive choice of amenties including hotels, restaurants, shopping, apartments, and many other personal and business conveniences