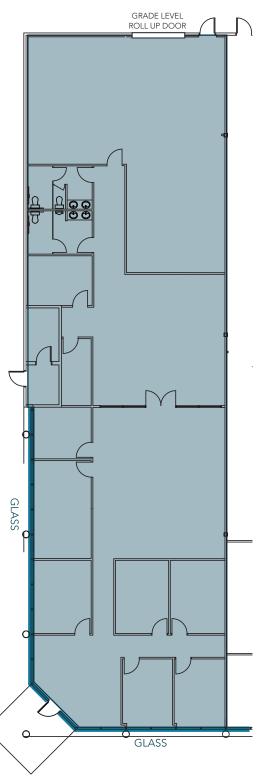

#### PROPERTY HIGHLIGHTS

- 5,541 RSF available for immediate occupancy
- Corner unit with abundant storefront window line
- One drive-in grade level door door
- Professional Business Park with on site management, monitored fire protection sprinkler systems and mature landscaping
- New Cyber Café & office getaway called, "The Port"
- Individual tenant entrances with signage
- Fitness center on-site with shower facility
- Village Deli on-site
- Lease rate: \$12.50 PSF, NNN per annum "as is"
- TICAM: \$3.65 PSF (est. for 2020)

### **AVAILABLE SPACE**

Available SF: 5,541 SF

Lease Rate: \$12.50 SF/yr (NNN)

TICAM: \$3.65 PSF (est. for 2020)

Aldene "Dee" Creech Osborne, SIOR dcreech@lee-associates.com

O: 919.576.2500 C: 919.622.7272