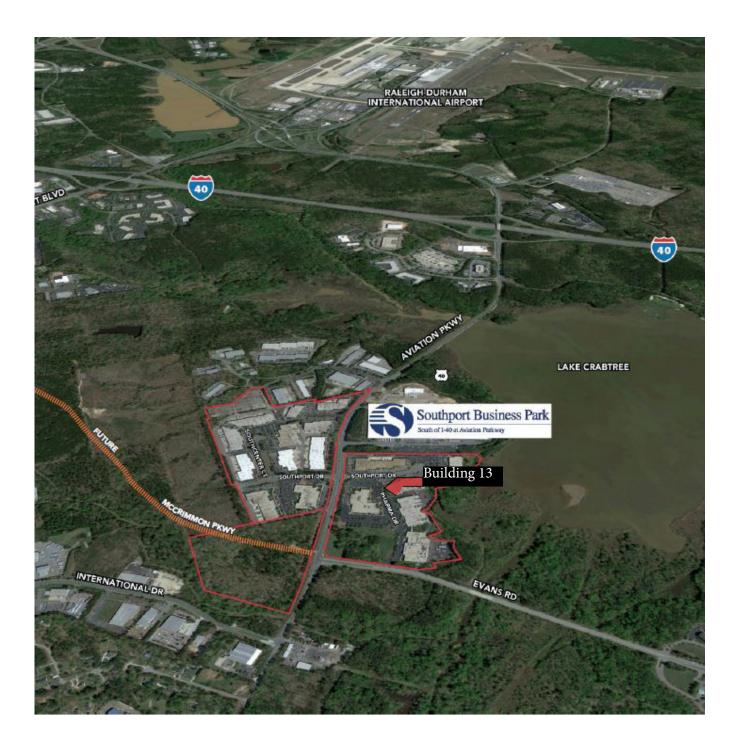

### LOCATION DESCRIPTION

Southport Business Park is a 17-building full service business park with just under a million square feet of office, flex, industrial, and R&D space. The park offers easy access to I-40, located 1 mile north of the park, 2 miles to RDU International Airport, 5 minutes to the Research Triangle Park and is centrally located between Raleigh, Durham, and Chapel Hill. Southport's location provides its tenants access to an extensive choice of amenties including hotels, restaurants, shopping, apartments, and many other personal and business conveniences