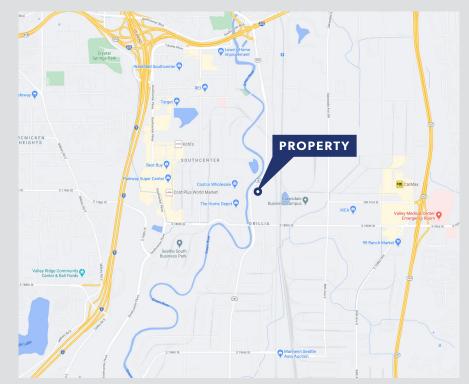

## NORTH VALLEY BUSINESS PARK

17616 W VALLEY HWY | TUKWILA, WA

## **FEATURES**

- 28,700 SF available
- Approximately 3,500 SF of office space
- 24' clear height warehouse ceiling
- 6 dock doors and 3 grade-level doors
- Prime location on W Valley Hwy with convenient access to Hwy-167 and the I-405/I-5 interchange
- Zoned C/Li for numerous business uses
- Call for rates