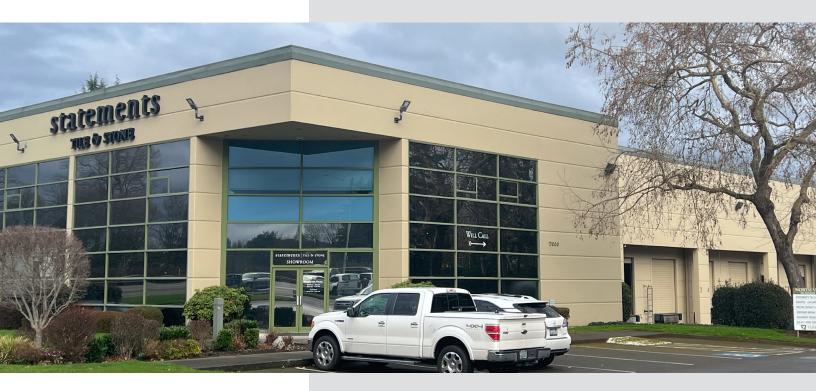

# FOR LEASE 28,700 SF

## NORTH VALLEY BUSINESS PARK

17616 W VALLEY HWY | TUKWILA, WA

## **FEATURES**

- 28,700 SF available
- Approximately 3,500 SF of office space
- 24' clear height warehouse ceiling
- 6 dock doors and 3 grade-level doors
- Prime location on W Valley Hwy with convenient access to Hwy-167 and the I-405/I-5 interchange
- Zoned C/Li for numerous business uses
- Call for rates