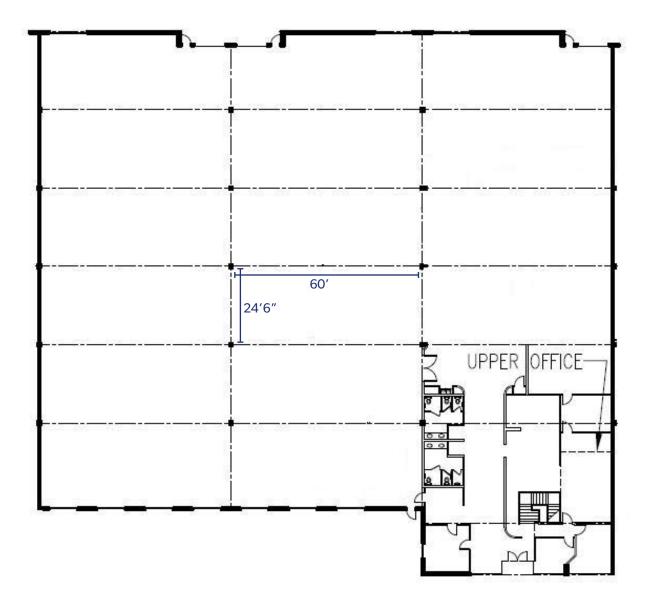

## **FEATURES**

- 28,700 SF available
- Approximately 3,500 SF of office space
- 24' clear height warehouse ceiling
- 6 dock doors and 3 grade-level doors
- Prime location on W Valley Hwy with convenient access to Hwy-167 and the I-405/I-5 interchange
- Zoned C/Li for numerous business uses
- Call for rates