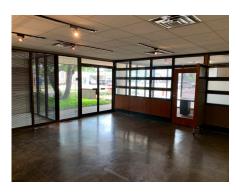

## **PROPERTY OVERVIEW**

This 2,823 square foot building is conveniently located just south of I-44 and east of I-235 with immediate access to both. Fronting on North Western Avenue and in the heart of the Western District to Oklahoma City, the building has exterior signage available as well. The interior includes beautiful modern finishes, spacious offices, glass conference room, and an inter atrium garden. The immediate area has multiple restaurants withn walking distance.