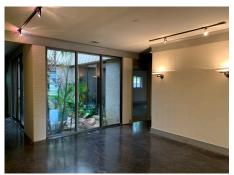

## **PROPERTY OVERVIEW**

This 2,823 square foot building is conveniently located just south of I-44 and east of I-235 with immediate access to both. Fronting on North Western Avenue and in the heart of the Western District to Oklahoma City, the building has exterior signage available as well. The interior includes beautiful modern finishes, spacious offices, glass conference room, and an inter atrium garden. The immediate area has multiple restaurants withn walking distance.