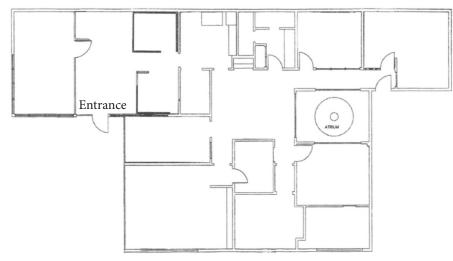

## **PROPERTY OVERVIEW**

This 2,823 square foot building is conveniently located just south of I-44 and east of I-235 with immediate access to both. Fronting on North Western Avenue and in the heart of the Western District to Oklahoma City, the building has exterior signage available as well. The interior includes beautiful modern finishes, spacious offices, glass conference room, and an inter atrium garden. The immediate area has multiple restaurants withn walking distance.