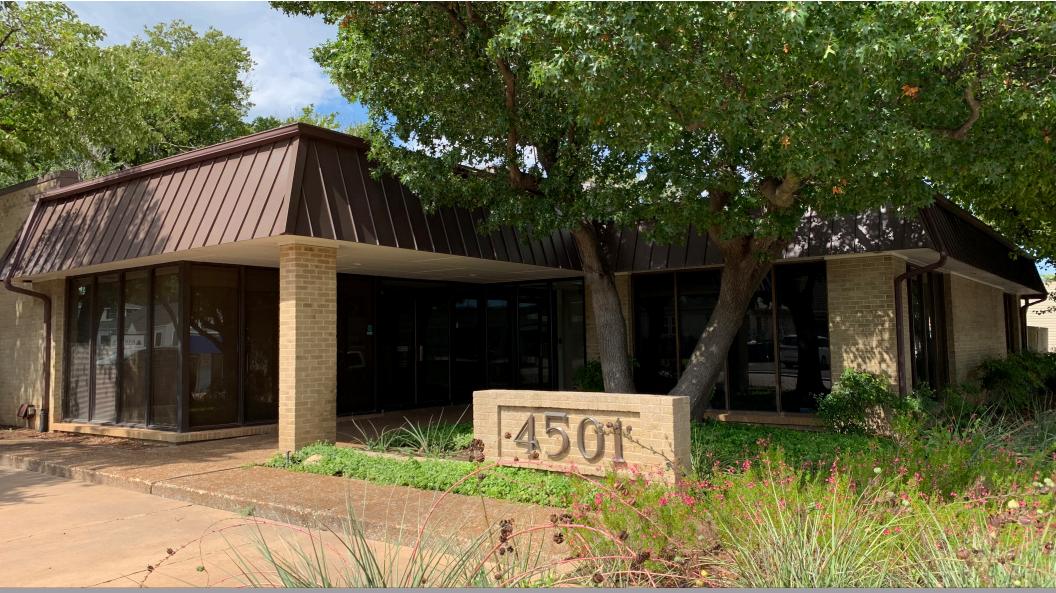

## **PROPERTY OVERVIEW**

This 2,823 square foot building is conveniently located just south of I-44 and east of I-235 with immediate access to both. Fronting on North Western Avenue and in the heart of the Western District to Oklahoma City, the building has exterior signage available as well. The interior includes beautiful modern finishes, spacious offices, glass conference room, and an inter atrium garden. The immediate area has multiple restaurants withn walking distance.