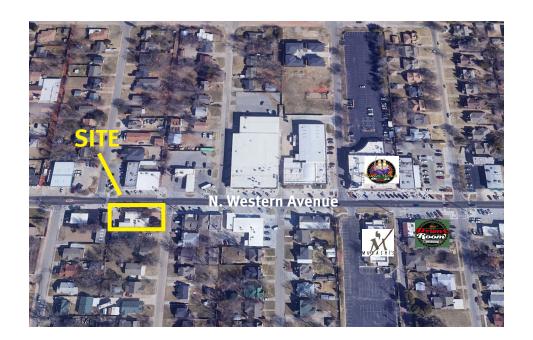

## **PROPERTY OVERVIEW**

This 2,823 square foot building is conveniently located just south of I-44 and east of I-235 with immediate access to both. Fronting on North Western Avenue and in the heart of the Western District to Oklahoma City, the building has exterior signage available as well. The interior includes beautiful modern finishes, spacious offices, glass conference room, and an inter atrium garden. The immediate area has multiple restaurants withn walking distance.