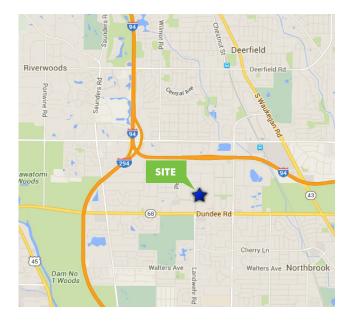

#### **PROPERTY FEATURES**

- Rental rate \$17.00 \$20.00 SF Gross (includes electricity and janitorial)
- Heavy parking ratio
- Common area washrooms
- Extensively landscaped
- Conveniently located near I-294 and I-94