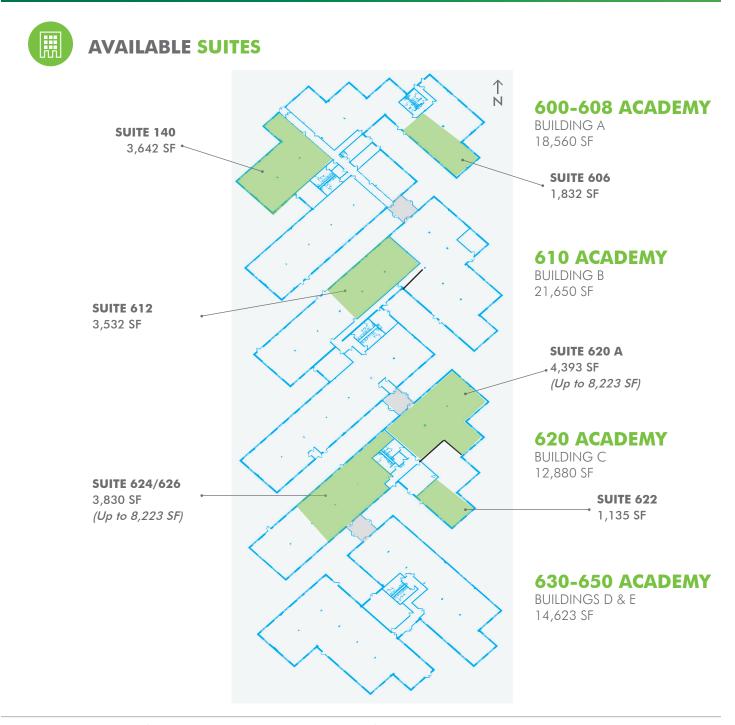

# ACADEMY OFFICE COURT OFFICE SUITES

600-650 ACADEMY DRIVE

Northbrook

#### **PROPERTY FEATURES**

- Rental rate \$17.00 \$20.00 SF Gross (includes electricity and janitorial)
- Heavy parking ratio
- Common area washrooms
- Extensively landscaped
- Conveniently located near I-294 and I-94