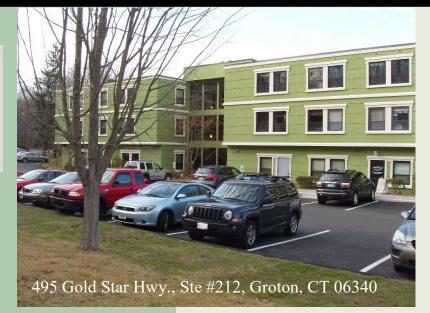

## **OFFICE SPACES FOR LEASE**

Starts at \$282/mo (incl utilities)

- 169sf Flex office space in Professional Office Park
- Handicapped accessible
- Modern office space
- Air-Conditioned
- Shared facilities
- 12,200 Daily Average Traffic Count
- Less than 1 mile to I-95
- Zone CD-15
- Town Water/Sewer; Heat with Gas