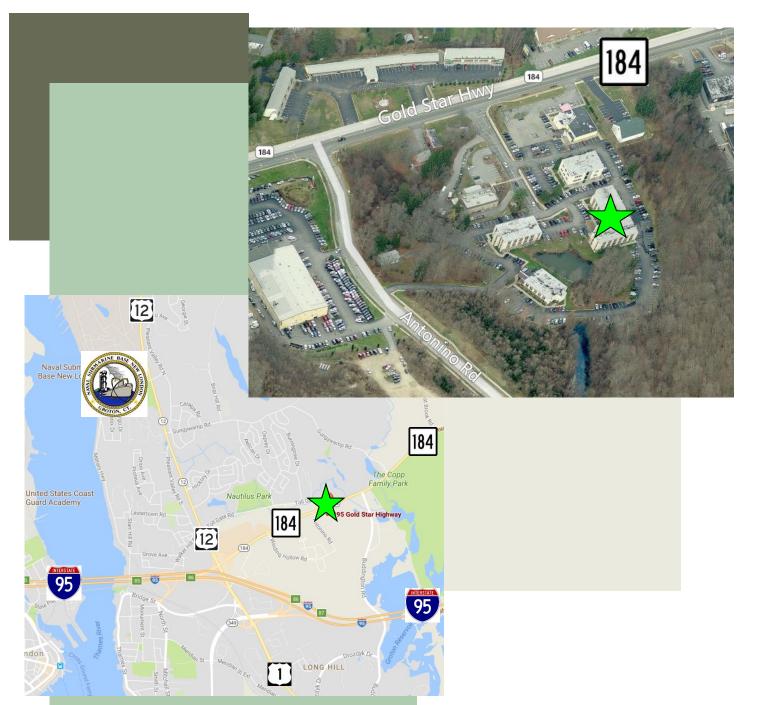

## **OFFICE SPACES FOR LEASE**

Starts at \$282/mo (incl utilities)

- 169sf Flex office space in Professional Office Park
- Handicapped accessible
- Modern office space
- Air-Conditioned
- Shared facilities
- 12,200 Daily Average Traffic Count
- Less than 1 mile to I-95
- Zone CD-15
- Town Water/Sewer; Heat with Gas