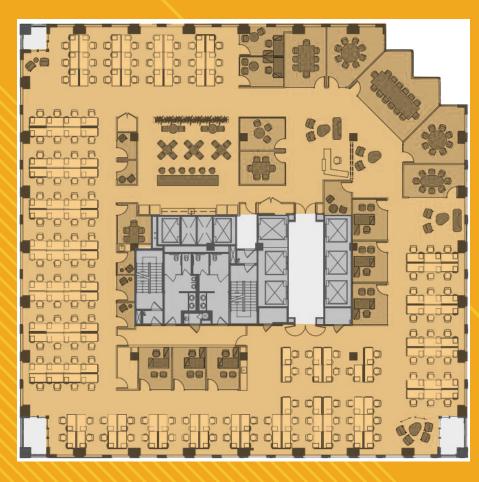

# SPACE AVAILABLE

| SUITE | SQUARE<br>FEET | DATE<br>AVAILABLE | COMMENTS                                                                                                                                                                      |
|-------|----------------|-------------------|-------------------------------------------------------------------------------------------------------------------------------------------------------------------------------|
| 1950  | 2,687          | 1/1/2020          | Double door identity off of the elevator. One conference room and office. Workstations can accommodate up to 20 people.                                                       |
| 1720  | 5,635          | NOW               | New Spec suite with 3 offices, 2 phone rooms, conference room, open kitchen, private deck and can accommodate 46 workstations.                                                |
| 1500  | 17,616         | 3/1/2020          | Creative full floor suite with reception area, 8 offices, 7 conference rooms, 108 workstations, wellness room, phone room, break room, copy/storage room and 7 private decks. |
| 1450  | 2,824          | NOW               | Double door identity off of the elevator, 1 conference room, 1 office, open kitchen, great natural light and a private deck. Can fit up to 18 workstations.                   |
| 1230  | 3,101          | NOW               | Creative spec suite includes exposed ceiling, 1 conference room, 2 meeting rooms, break area, open plan and a private deck.                                                   |
| 900   | 17,734         | NOW*              | Warm shell condition with newly improved elevator lobby, reception, high-end break area and 3 private decks.                                                                  |
|       |                |                   | *(upon completion of improvements)                                                                                                                                            |