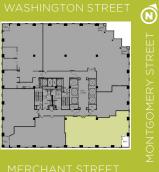

# 19TH FLOOR | SUITE 1950 | 1/1/2020

#### 2,687 RSF

Double-door identity off of the elevator.

đ

One conference room, kitchen and office. Workstations can accommodate up to 20 people.

#### \* Hypothetical space plan

| CONF. ROOM |  |
|------------|--|
|            |  |
|            |  |
|            |  |
|            |  |

MERCHANT STREET