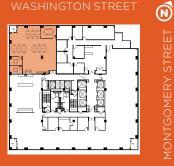

### 9TH FLOOR | SUITE 900 | NOW\*

#### 17,734 RSF

Warm shell condition with newly improved elevator obby, reception and high-end break area.

N

#### \* Hypothetical space plan

| WORKSTATIONS | 134 |
|--------------|-----|
|              |     |
| OFFICES      | 5   |
|              |     |
|              |     |
| BREAKROOM    |     |
|              |     |