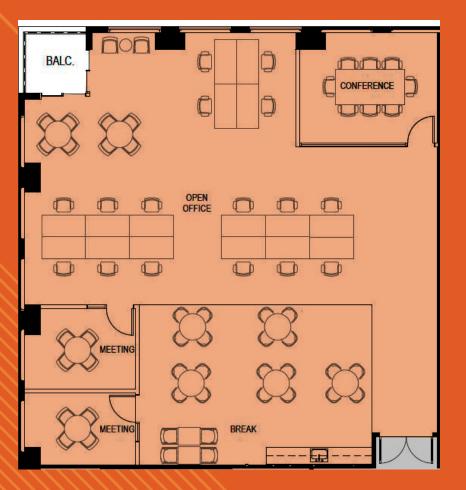

### 12TH FLOOR | SUITE 1230 | NOW

#### 3,101 RSF

Creative spec suite with exposed ceilings, one conference room, 2 meeting rooms, break area, open plan and a private deck.

To take a virtual tour of the space, please click the link below: https://my.matterport.com/show/?m=jH72S8bJB47

| MER |  |  |
|-----|--|--|
|     |  |  |
|     |  |  |

| CONF. ROOM    | 1  |
|---------------|----|
| MEETING ROOMS | 2  |
| BREAK AREA    | 1  |
| PRIVATE DECK  |    |
| WORKSTATIONS  | 16 |
|               |    |