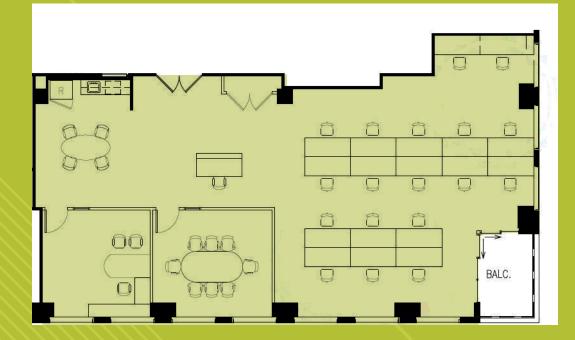

# 19TH FLOOR | SUITE 1950 | 1/1/2020

#### 2,687 RSF

Double-door identity off of the elevator.

đ

One conference room, kitchen and office. Workstations can accommodate up to 20 people.

#### \* Hypothetical space plan

| CONF. ROOM |  |
|------------|--|
|            |  |
|            |  |
|            |  |
|            |  |

MERCHANT STREET