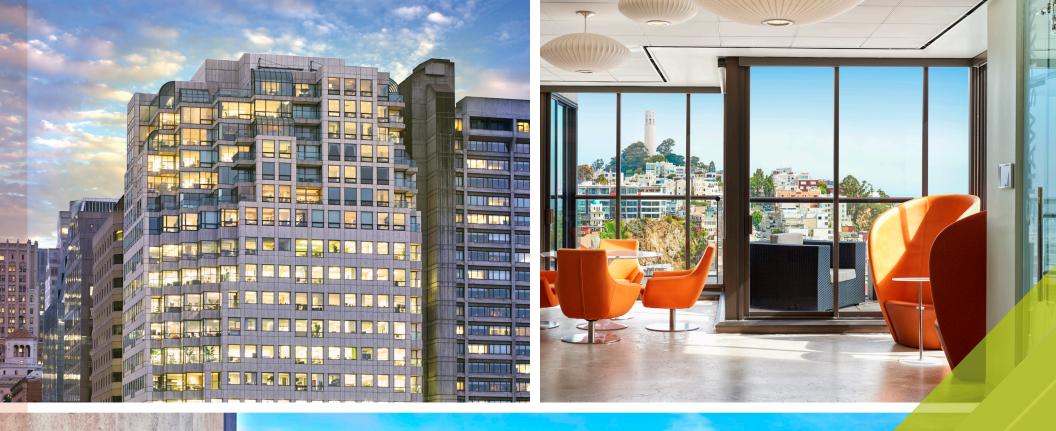

CBRE

BEACON CAPITAL PARTNERS



# SPACE AVAILABLE

| SUITE | SQUARE<br>FEET | DATE<br>AVAILABLE | COMMENTS                                                                                                                                                                      |
|-------|----------------|-------------------|-------------------------------------------------------------------------------------------------------------------------------------------------------------------------------|
| 1950  | 2,687          | 1/1/2020          | Double door identity off of the elevator. One conference room and office. Workstations can accommodate up to 20 people.                                                       |
| 1720  | 5,635          | NOW               | New Spec suite with 3 offices,