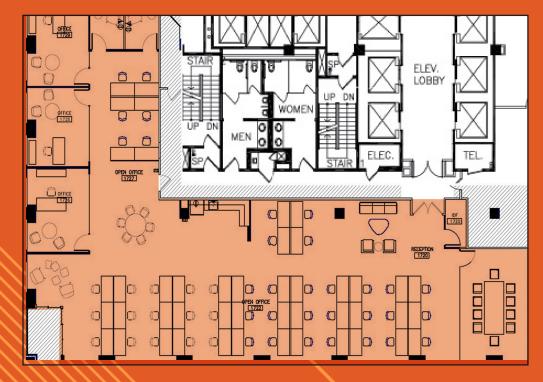

## 15TH FLOOR | SUITE 1500 | 3/1/2020

#### 17,616 RSF

Full floor identity suite with incredible water views.

Creative full floor suite with reception area, 8 offices, 7 conference rooms, up to 108 workstations, wellness room, phone room, break room, copy/storage room and 7 private decks.

#### \* Hypothetical space plar

|              | 108 |
|--------------|-----|
|              |     |
| PHONE ROOM   | 2   |
|              |     |
| COPY/STORAGE |     |
|              |     |
|              |     |