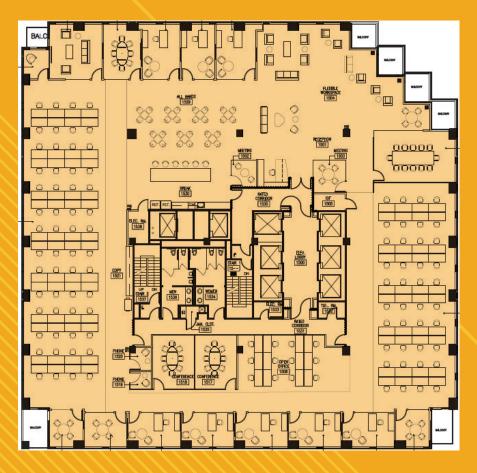

## 15TH FLOOR | SUITE 1500 | 3/1/2020

#### 17,616 RSF

Full floor identity suite with incredible water views.

Creative full floor suite with reception area, 8 offices, 7 conference rooms, up to 108 workstations, wellness room, phone room, break room, copy/storage room and 7 private decks.

#### \* Hypothetical space plar

|              | 108 |
|--------------|-----|
|              |     |
| PHONE ROOM   | 2   |
|              |     |
| COPY/STORAGE |     |
|              |     |
|              |     |