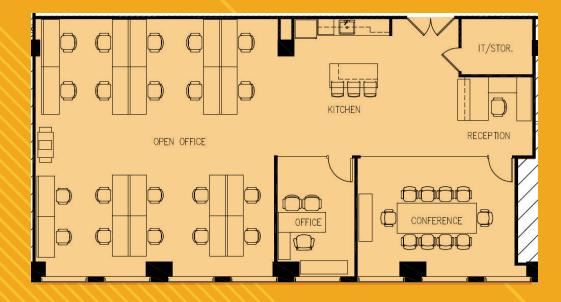

# SPACE AVAILABLE

| SUITE | SQUARE<br>FEET | DATE<br>AVAILABLE | COMMENTS                                                                                                                                                                      |
|-------|----------------|-------------------|-------------------------------------------------------------------------------------------------------------------------------------------------------------------------------|
| 1950  | 2,687          | 1/1/2020          | Double door identity off of the elevator. One conference room and office. Workstations can accommodate up to 20 people.                                                       |
| 1720  | 5,635          | NOW               | New Spec suite with 3 offices, 2 phone rooms, conference room, open kitchen, private deck and can accommodate 46 workstations.                                                |
| 1500  | 17,616         | 3/1/2020          | Creative full floor suite with reception area, 8 offices, 7 conference rooms, 108 workstations, wellness room, phone room, break room, copy/storage room and 7 private decks. |
| 1450  | 2,824          | NOW               | Double door identity off of the elevator, 1 conference room, 1 office, open kitchen, great natural light and a private deck. Can fit up to 18 workstations.                   |
| 1230  | 3,101          | NOW               | Creative spec suite includes exposed ceiling, 1 conference room, 2 meeting rooms, break area, open plan and a private deck.                                                   |
| 900   | 17,734         | NOW*              | Warm shell condition with newly improved elevator lobby, reception, high-end break area and 3 private decks.                                                                  |
|       |                |                   | *(upon completion of improvements)                                                                                                                                            |