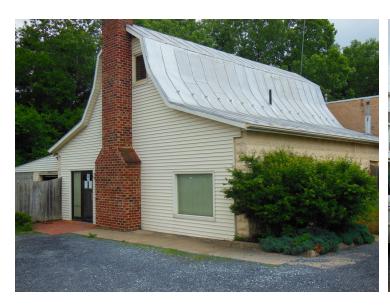

### **PROPERTY OVERVIEW**

Great opportunity to purchase 1.63 acres and 3 commercial buildings only minutes from Interstate 81. Property is zoned M-1 and the 3 buildings on property are in good condition. Brick office building offers: Reception area, full kitchen, 4 offices, 2 full baths, A/C, natural gas. Currently leased to Blosser Electric for \$900 month to month. Block/Vinyl Office Building offers: Reception area, 3 offices, private restroom. Block Garage Building offers: 22' ceilings, two 10' x 16' garage doors,private restroom, and natural gas heat. The two buildings leased for \$1,500 month to month. Back of land is in the flood plain. City owns 1.6 acres +/- lot on the corner that buyer could possibly purchase to form a 2.6 acre + corner lot.

### **Additional Photos**

Brick office building currently leased to Blosser Electric

Back of brick building

Garage building leased to ABC Cab Company

For More Information:

Ken Kline 540.476.0411 ken.kline@cottonwood.com