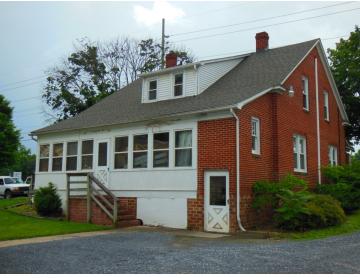

### **PROPERTY OVERVIEW**

Great opportunity to purchase 1.63 acres and 3 commercial buildings only minutes from Interstate 81. Property is zoned M-1 and the 3 buildings on property are in good condition. Brick office building offers: Reception area, full kitchen, 4 offices, 2 full baths, A/C, natural gas. Currently leased to Blosser Electric for \$900 month to month. Block/Vinyl Office Building offers: Reception area, 3 offices, private restroom. Block Garage Building offers: 22' ceilings, two 10' x 16' garage doors,private restroom, and natural gas heat. The two buildings leased for \$1,500 month to month. Back of land is in the flood plain. City owns 1.6 acres +/- lot on the corner that buyer could possibly purchase to form a 2.6 acre + corner lot.

### **Additional Photos**

Brick office building currently leased to Blosser Electric

Back of brick building

Garage building leased to ABC Cab Company

For More Information:

Ken Kline 540.476.0411 ken.kline@cottonwood.com