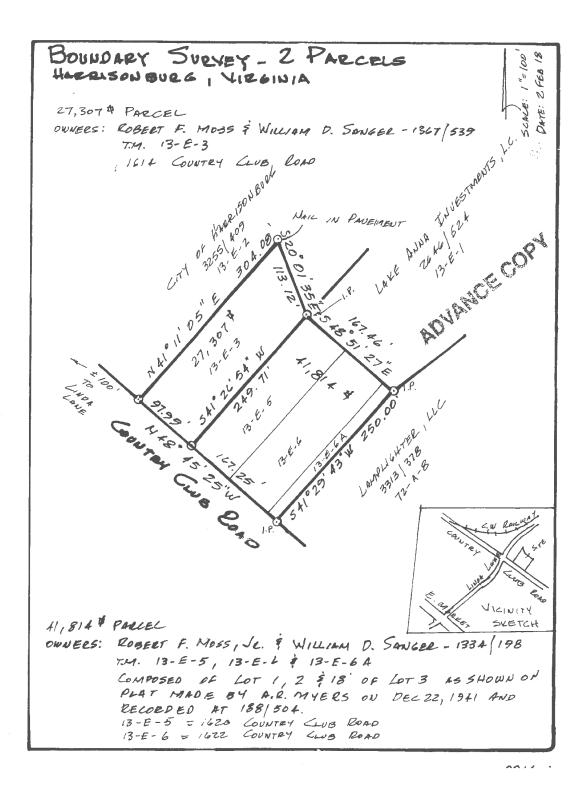

on University (JMU), with an enrollment of over 20,000 students, and Eastern Mennonite University (EMU), a private Mennonite-affiliated liberal arts university.

For More Information:



# 3 COMMERCIAL BUILDINGS AVAILABLE NEAR PRIME RETAIL CORRIDOR

1614 Country Club Road, Harrisonburg, VA 22801

### **Additional Photos**





Brick office building currently leased to Blosser Electric

Back of brick building







Garage building leased to ABC Cab Company

For More Information:

Ken Kline 540.476.0411 ken.kline@cottonwood.com



# 3 COMMERCIAL BUILDINGS AVAILABLE NEAR PRIME RETAIL CORRIDOR

1614 Country Club Road, Harrisonburg, VA 22801

### Retailer Map





#### PRICED TO SELL! 3 COMMERCIAL BUILDINGS NEAR PRIME RETAIL CORRIDOR

1614 Country Club Road, Harrisonburg, VA 22801

#### Plat



### PRICED TO SELL! 3 COMMERCIAL BUILDINGS NEAR PRIME RETAIL CORRIDOR

1614 Country Club Road, Harrisonburg, VA 22801

## **Location Maps**