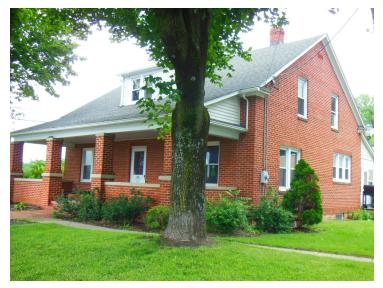

### **PROPERTY OVERVIEW**

Great opportunity to purchase 1.63 acres and 3 commercial buildings only minutes from Interstate 81. Property is zoned M-1 and the 3 buildings on property are in good condition. Brick office building offers: Reception area, full kitchen, 4 offices, 2 full baths, A/C, natural gas. Currently leased to Blosser Electric for \$900 month to month. Block/Vinyl Office Building offers: Reception area, 3 offices, private restroom. Block Garage Building offers: 22' ceilings, two 10' x 16' garage doors,private restroom, and natural gas heat. The two buildings leased for \$1,500 month to month. Back of land is in the flood plain. City owns 1.6 acres +/- lot on the corner that buyer could possibly purchase to form a 2.6 acre + corner lot.

### **Additional Photos**

Brick office building currently leased to Blosser Electric

Back of brick building

Garage building leased to ABC Cab Company

For More Information:

Ken Kline 540.476.0411 ken.kline@cottonwood.com