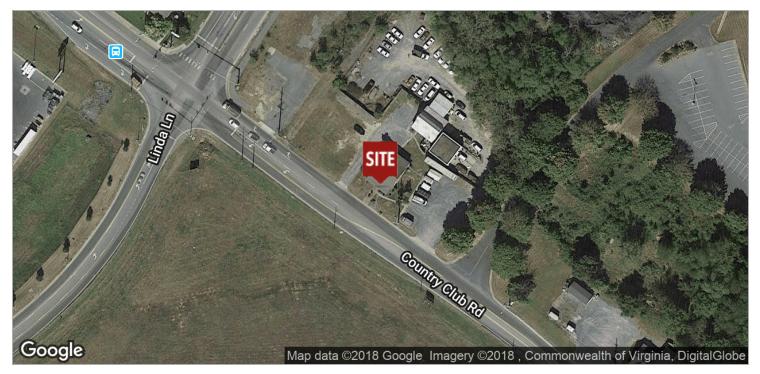

arts university.

For More Information:



# 3 COMMERCIAL BUILDINGS AVAILABLE NEAR PRIME RETAIL CORRIDOR

1614 Country Club Road, Harrisonburg, VA 22801

### **Additional Photos**





Brick office building currently leased to Blosser Electric

Back of brick building







Garage building leased to ABC Cab Company

For More Information:

Ken Kline 540.476.0411 ken.kline@cottonwood.com



# 3 COMMERCIAL BUILDINGS AVAILABLE NEAR PRIME RETAIL CORRIDOR

1614 Country Club Road, Harrisonburg, VA 22801

### Retailer Map





#### PRICED TO SELL! 3 COMMERCIAL BUILDINGS NEAR PRIME RETAIL CORRIDOR

1614 Country Club Road, Harrisonburg, VA 22801

#### Plat



### PRICED TO SELL! 3 COMMERCIAL BUILDINGS NEAR PRIME RETAIL CORRIDOR

1614 Country Club Road, Harrisonburg, VA 22801

## **Location Maps**