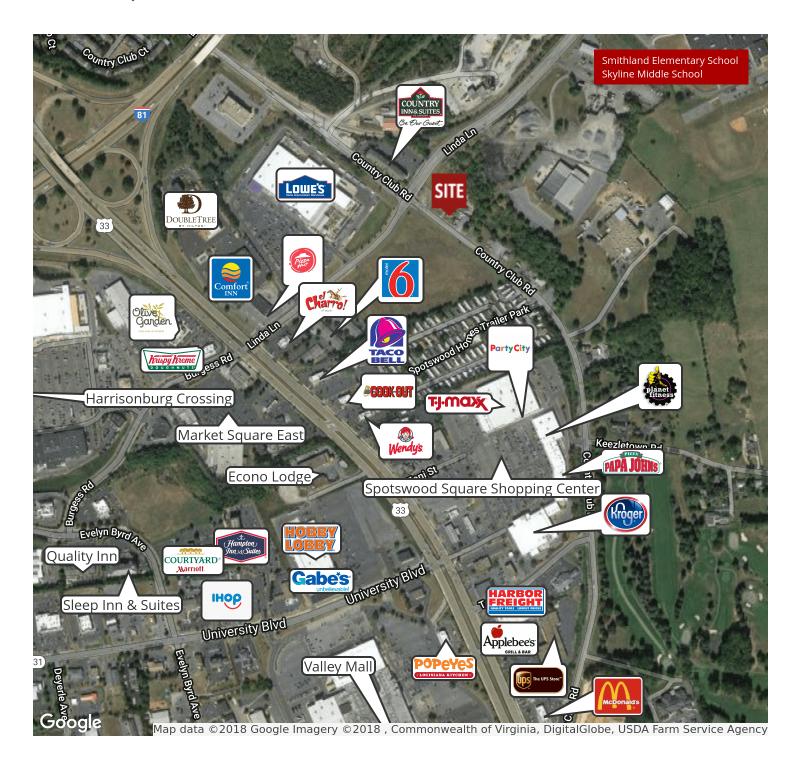

ated in Virginia, Harrisonburg's pro-business and dynamic atmosphere has been showered with praise. Harrisonburg is home to James Madison University (JMU), with an enrollment of over 20,000 students, and Eastern Mennonite University (EMU), a private Mennonite-affiliated liberal arts university.

For More Information:



# 3 COMMERCIAL BUILDINGS AVAILABLE NEAR PRIME RETAIL CORRIDOR

1614 Country Club Road, Harrisonburg, VA 22801

### **Additional Photos**





Brick office building currently leased to Blosser Electric

Back of brick building







Garage building leased to ABC Cab Company

For More Information:

Ken Kline 540.476.0411 ken.kline@cottonwood.com



# 3 COMMERCIAL BUILDINGS AVAILABLE NEAR PRIME RETAIL CORRIDOR

1614 Country Club Road, Harrisonburg, VA 22801

### Retailer Map





#### PRICED TO SELL! 3 COMMERCIAL BUILDINGS NEAR PRIME RETAIL CORRIDOR

1614 Country Club Road, Harrisonburg, VA 22801

#### Plat



### PRICED TO SELL! 3 COMMERCIAL BUILDINGS NEAR PRIME RETAIL CORRIDOR

1614 Country Club Road, Harrisonburg, VA 22801

## **Location Maps**