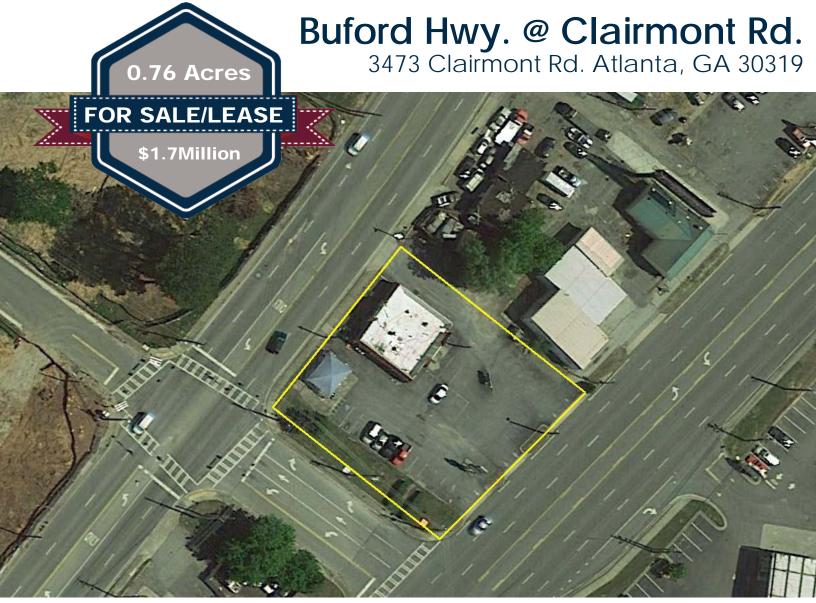

## **Property Highlights**

- Ideal quick serve location
- Access frontage on three roads.
- Great visibility
- Straight purchase or ground lease