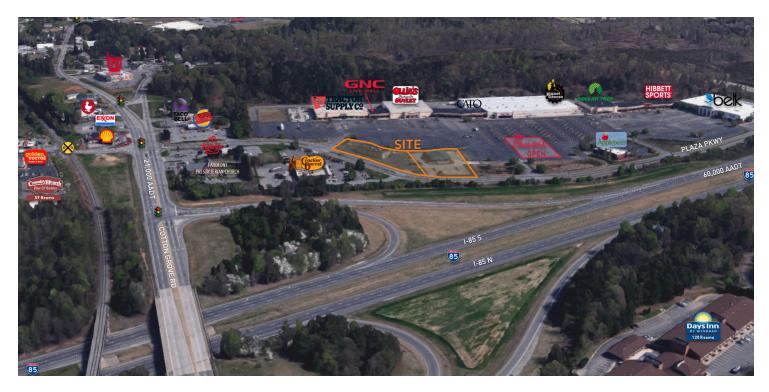

#### LOCATION OVERVIEW

Interstate 85 frontage retail redevelopment in front of Belk anchored power center

## PROPERTY HIGHLIGHTS

- Spectacular interstate visibility from north and southbound I-85 traffic
- Next to brand new Chick-Fil-A and additional QSRs to be announced
- Free standing and inline opportunities available
- Vibrant interstate interchange with strong national retail and restaurant concentration
- Over 375 feet of interstate facing frontage
- Traffic Counts: I-85 -60,000 AADT, Cotton Grove Rd- 21,000 AADT