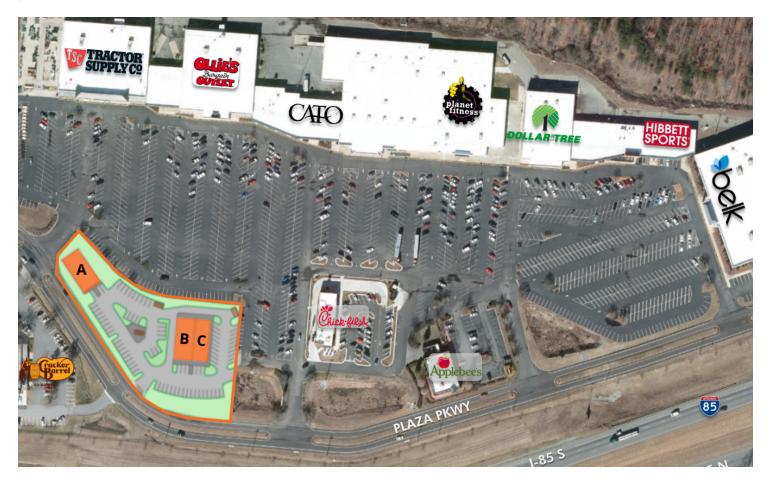

### SITE PLAN

| SUITE | TENANT NAME | SPACE SIZE |
|-------|-------------|------------|
| А     | Available   | 3,500 SF   |
| В     | Available   | 3,600 SF   |
| С     | Available   | 2,880 SF   |