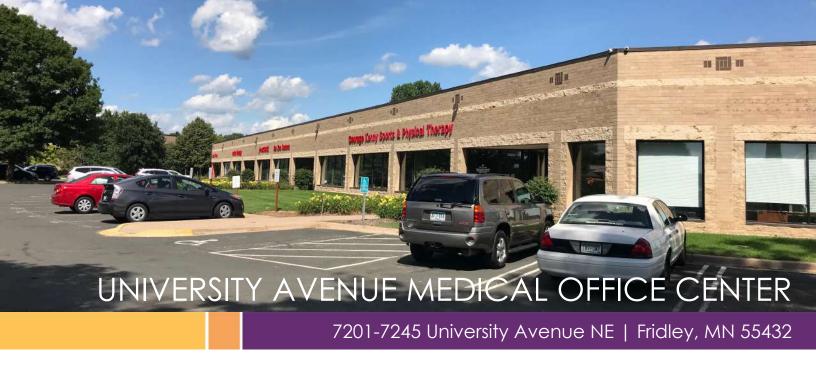

# 3,000 SF - 9,076 SF Of MEDICAL/OFFICE SPACE FOR LEASE!

## Highlights and Features:

- Single story office/medical space
- Occupied primarily by medical or health-related clients
- High visibility on University Avenue and the property is located approximately one mile from Mercy Hospital - Unity Campus
- Access is exceptional with I-694 to the south and I-35W to the east
- Area amenities include Northtown Mall just to the north
- 1 drive-in door
- 14' clear ceiling height
- Zoning: M-2 Heavy Industrial District
- Co-tenants: Lynn's Cake and Candy Supplies, KCI, Total Care Pharmacy, Metro Therapy, Protégé Fitness, Blue Sky Vitamin, Masterson Personnel, Amy's Classic Confections and Child, Teen Medical Center, and Mental Health Resources