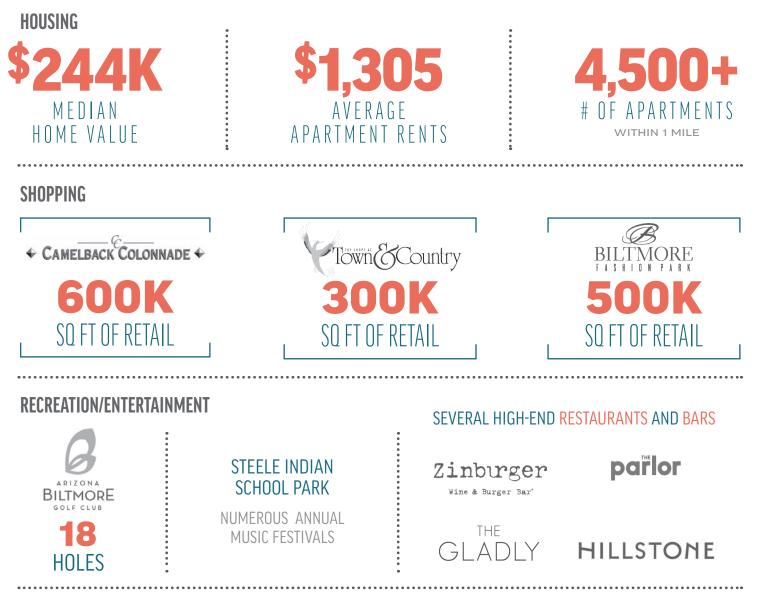

# OUR NEIGHBORHOOD

### **UNDER CONSTRUCTION**

**APARTMENTS:** ARBOR COURT, PEARL BILTMORE, ONE CAMELBACK, THE ANGELA, CONTOUR ONCAMPBELL, ALTA MARLETTE **RETAIL:** LIFETIME BILTMORE (HIGH-END GYM CONCEPT)

## **RECENTLY FINISHED BUILDINGS**

CAMELBACK COLLECTIVE

**HEALTHCARE** 

HOTELS

AC HOTELS MARRIOTT

WALDORF ASTORIA' RESO

#### **TRAFFIC COUNTS**

| SR 51          | 139,794 |
|----------------|---------|
| N 16TH ST      | 33,427  |
| E CAMELBACK RD | 47,509  |

3-POINT INGRESS/EGRESS ENTRY

**DIRECT ACCESS OFF** 