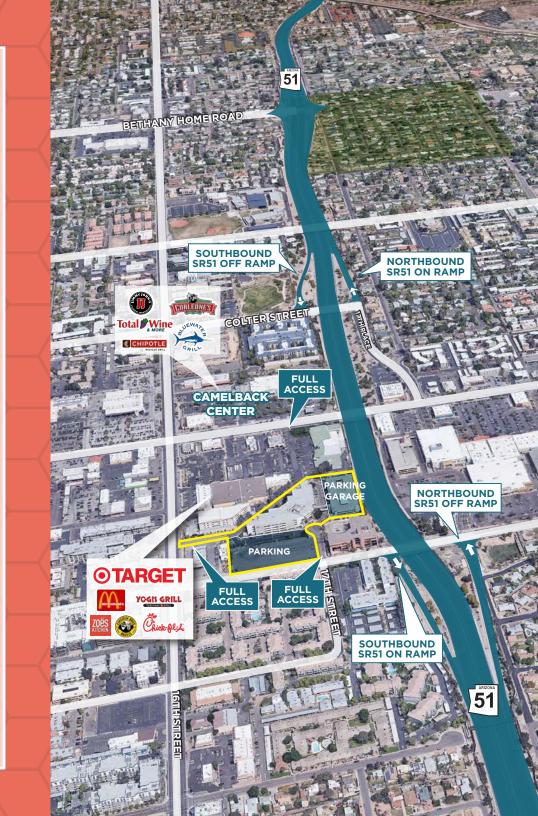

## **CONVENIENTLY LOCATED**

IN THE DESIRABLE CAMELBACK CORRIDOR

**NEWLY RENOVATED** COMMON AREAS & RESTROOMS

PARKING AVAILABLE IN ADJACENT PARKING GARAGE

**SKYBRIDGE FROM PARKING** STRUCTURE FOR EASY TENANT SUITE ACCESS

SPEC SUITES AVAILABLE FOR IMMEDIATE OCCUPANCY

PROMINENT BUILDING SIGNAGE

WITH EXPOSURE ON CAMELBACK ROAD

## OVER 2 MILLION SF

OF RETAIL AMENITIES WITHIN 2 MILE RADIUS

**PRIVATE BALCONIES** 

#### **TRAFFIC COUNTS**

| SR 51          | 139,794 |
|----------------|---------|
| N 16TH ST      | 33,427  |
| E CAMELBACK RD | 47,509  |

3-POINT INGRESS/EGRESS ENTRY

**DIRECT ACCESS OFF** 