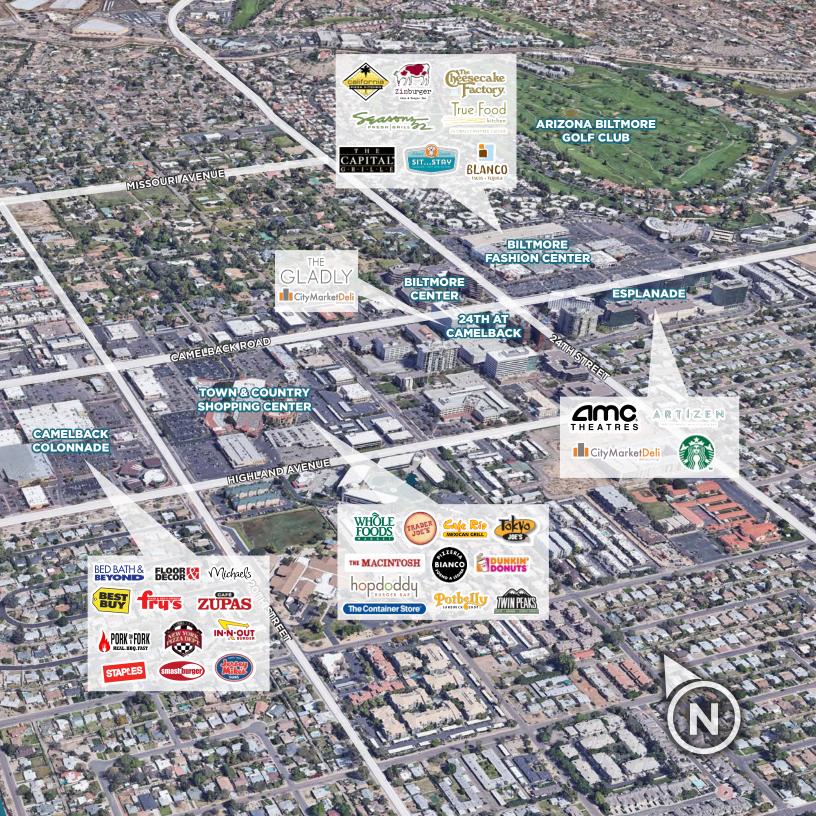

## OVER 2 MILLION SF

OF RETAIL AMENITIES WITHIN 2 MILE RADIUS

**PRIVATE BALCONIES** 

# OUR NEIGHBORHOOD

### **UNDER CONSTRUCTION**

**APARTMENTS:** ARBOR COURT, PEARL BILTMORE, ONE CAMELBACK, THE ANGELA, CONTOUR ONCAMPBELL, ALTA MARLETTE **RETAIL:** LIFETIME BILTMORE (HIGH-END GYM CONCEPT)

## **RECENTLY FINISHED BUILDINGS**

CAMELBACK COLLECTIVE

**HEALTHCARE** 

HOTELS

AC HOTELS MARRIOTT

WALDORF ASTORIA' RESO