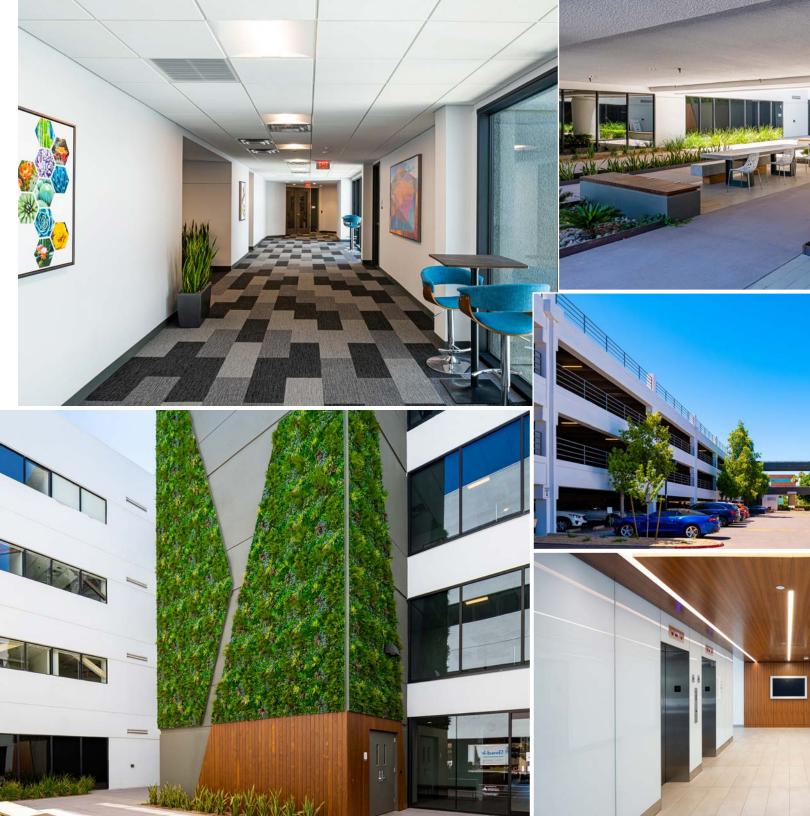

## **OUR AMENITIES**

## **CONVENIENTLY LOCATED**

IN THE DESIRABLE CAMELBACK CORRIDOR

**NEWLY RENOVATED** COMMON AREAS & RESTROOMS

PARKING AVAILABLE IN ADJACENT PARKING GARAGE

**SKYBRIDGE FROM PARKING** STRUCTURE FOR EASY TENANT SUITE ACCESS

SPEC SUITES AVAILABLE FOR IMMEDIATE OCCUPANCY

PROMINENT BUILDING SIGNAGE

WITH EXPOSURE ON CAMELBACK ROAD

## OVER 2 MILLION SF

OF RETAIL AMENITIES WITHIN 2 MILE RADIUS

**PRIVATE BALCONIES** 