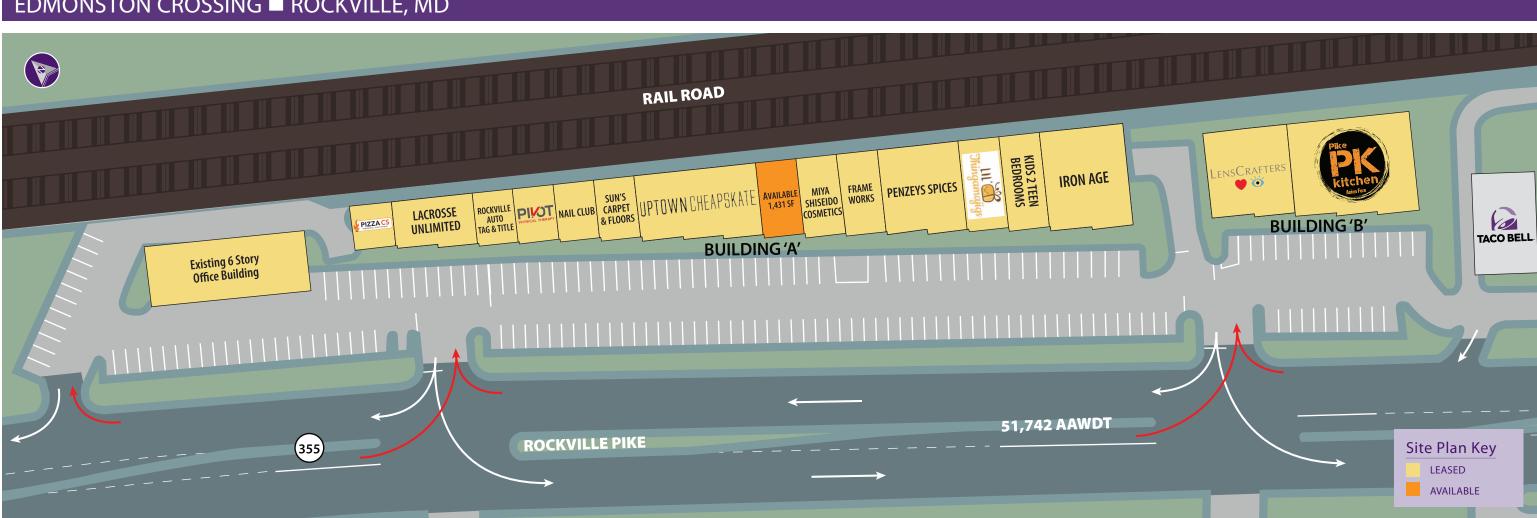

# **Edmonston Crossing**

1020-1066 ROCKVILLE PIKE | ROCKVILLE, MD 20852 **1,431 SF AVAILABLE ON ROCKVILLE PIKE** 