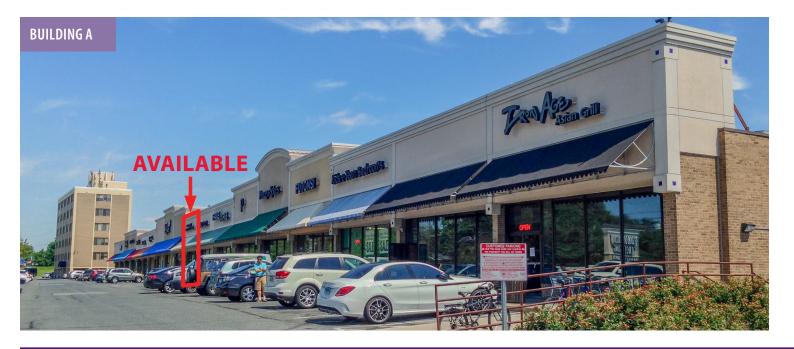

# **Edmonston Crossing**

1020-1066 ROCKVILLE PIKE | ROCKVILLE, MD 20852 **1,431 SF AVAILABLE ON ROCKVILLE PIKE** 