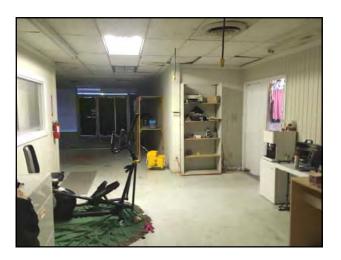

## **Retail Space**

2980 Riverside Drive Macon, Bibb County, Georgia 31204

**EBERHARDT & BARRY** 

- Located in the Wimbish Midtown Plaza Shopping Center corner of Wimbish Road & Riverside Drive.
- 2,000± SF Retail Space Former Bass Cleaners
- Average Daily Traffic Count: 23,700 vehicles per day
- Plentiful asphalt paved parking
- Monthly lease rate includes CAM and water.
- Neighbors: Makata Japanese Steakhouse, Fitness Xtreme, George Sink Attorneys, Lil Benny's Smokehouse, Wimbish Beauty Salon, Twin Cuts Barber Shop