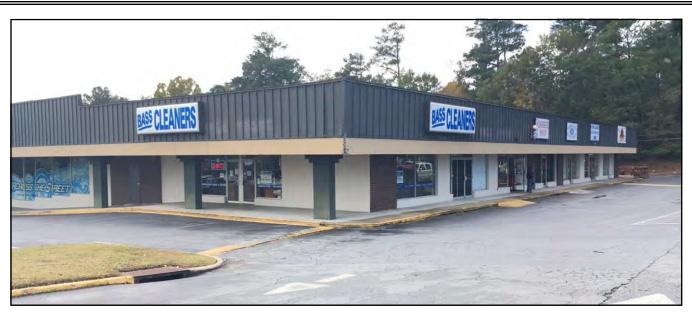

## **Retail Space**

2980 Riverside Drive Macon, Bibb County, Georgia 31204

**EBERHARDT & BARRY** 

- Located in the Wimbish Midtown Plaza Shopping Center corner of Wimbish Road & Riverside Drive.
- 2,000± SF Retail Space Former Bass Cleaners
- Average Daily Traffic Count: 23,700 vehicles per day
- Plentiful asphalt paved parking
- Monthly lease rate includes CAM and water.
- Neighbors: Makata Japanese Steakhouse, Fitness Xtreme, George Sink Attorneys, Lil Benny's Smokehouse, Wimbish Beauty Salon, Twin Cuts Barber Shop