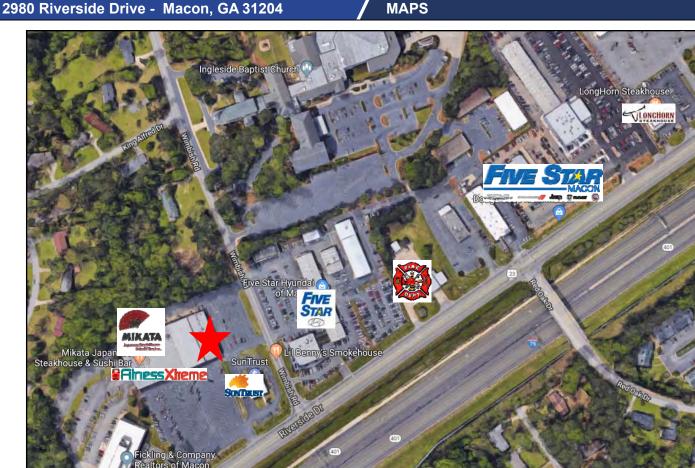

## **Retail Space**

2980 Riverside Drive Macon, Bibb County, Georgia 31204

**EBERHARDT & BARRY** 

- Located in the Wimbish Midtown Plaza Shopping Center corner of Wimbish Road & Riverside Drive.
- 2,000± SF Retail Space Former Bass Cleaners
- Average Daily Traffic Count: 23,700 vehicles per day
- Plentiful asphalt paved parking
- Monthly lease rate includes CAM and water.
- Neighbors: Makata Japanese Steakhouse, Fitness Xtreme, George Sink Attorneys, Lil Benny's Smokehouse, Wimbish Beauty Salon, Twin Cuts Barber Shop