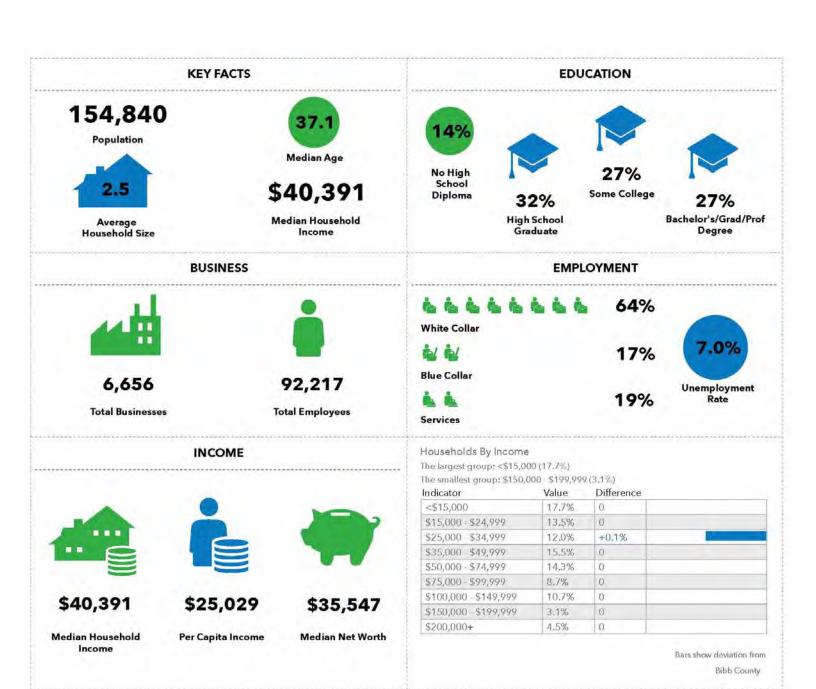

opping Center corner of Wimbish Road & Riverside Drive.
- 2,000± SF Retail Space Former Bass Cleaners
- Average Daily Traffic Count: 23,700 vehicles per day
- Plentiful asphalt paved parking
- Monthly lease rate includes CAM and water.
- Neighbors: Makata Japanese Steakhouse, Fitness Xtreme, George Sink Attorneys, Lil Benny's Smokehouse, Wimbish Beauty Salon, Twin Cuts Barber Shop

**LEASE RATE: \$2,500 PER MONTH** 

## FOR MORE DETAILS CONTACT:

Created 4/3/20

ARTHUR P BARRY III - EXCLUSIVE AGENT abarry@cbcworldwide.com
Coldwell Banker Commercial Eberhardt & Barry Inc.
www.cbcmacon.com

 Main
 478-746-8171
 Toll Free
 800-926-0990

 Fax
 478-746-1362
 Cell
 478-731-8000

990 Riverside Drive Macon, GA 31201

COLDWELL BANKER COMMERCIAL















COLDWELL BANKER

COMMERCIAL