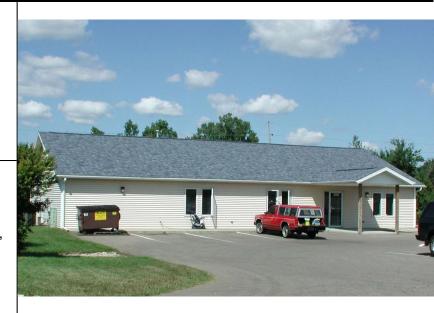

#### **Overview:**

Freestanding office/showroom building with at door parking. Centrally located to major roads and highways, restaurants and shopping. Building is just off Cork Street on private road. Landlord will consider modifying the building for a qualified tenant. Located above a creek in a nice private setting.

# Information:

County: Kalamazoo
Municipality: Kalamazoo
Gross Size: 2,880 SF

Buildings / Units: 1 Building / 1 Unit

Building Levels: 1 Level
Lot Dimensions: 250' x 200'
Year Built: 1995

Zoning Code / Description: M-2 / Gen. Mfg.
Construction: Siding / Frame
Sewer / Water: Public / Public
Heat Type / Source: Forced Air / Gas