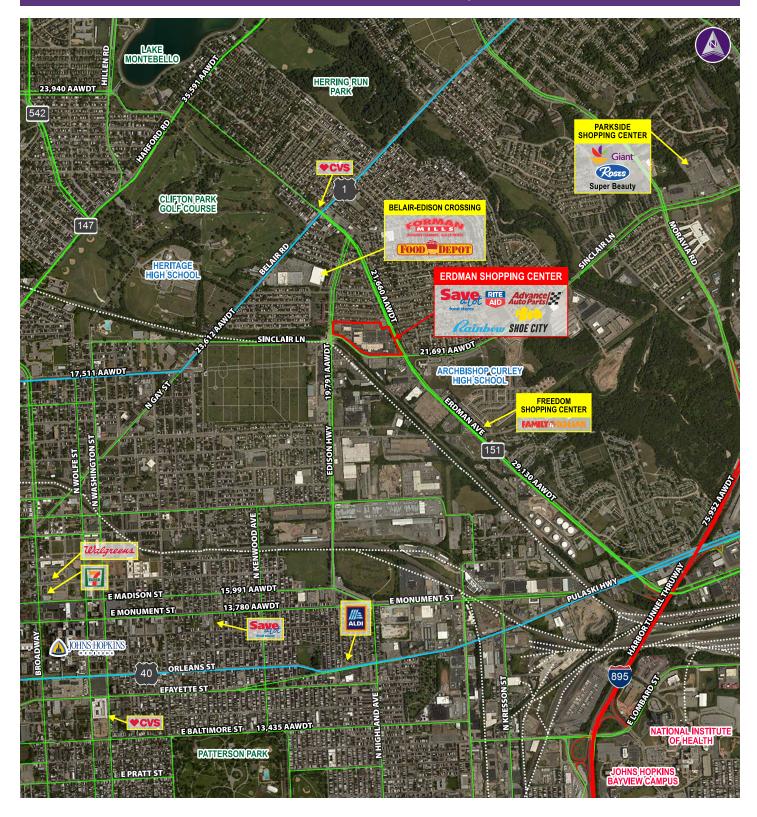

### **Property Highlights**

- Located at the intersection of Erdman Avenue and Sinclair Lane
- GLA: 110,901 SF