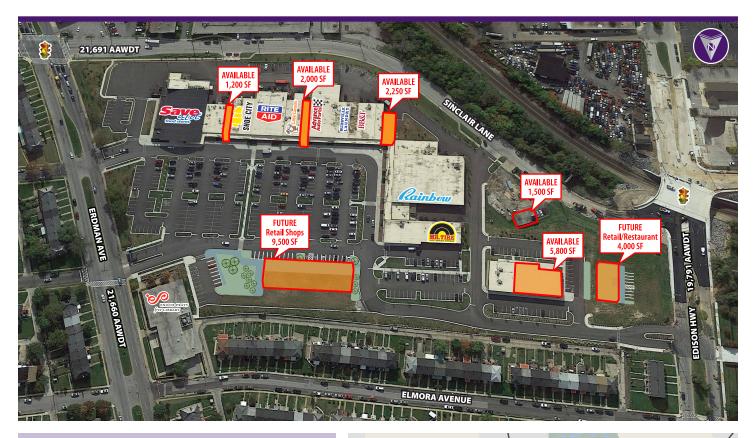

# **Erdman Shopping Center**

3833 ERDMAN AVENUE | BALTIMORE, MD 21213 1,200 - 5,800 SF Spaces Available

### **Property Highlights**

- Located at the intersection of Erdman Avenue and Sinclair Lane
- GLA: 110,901 SF