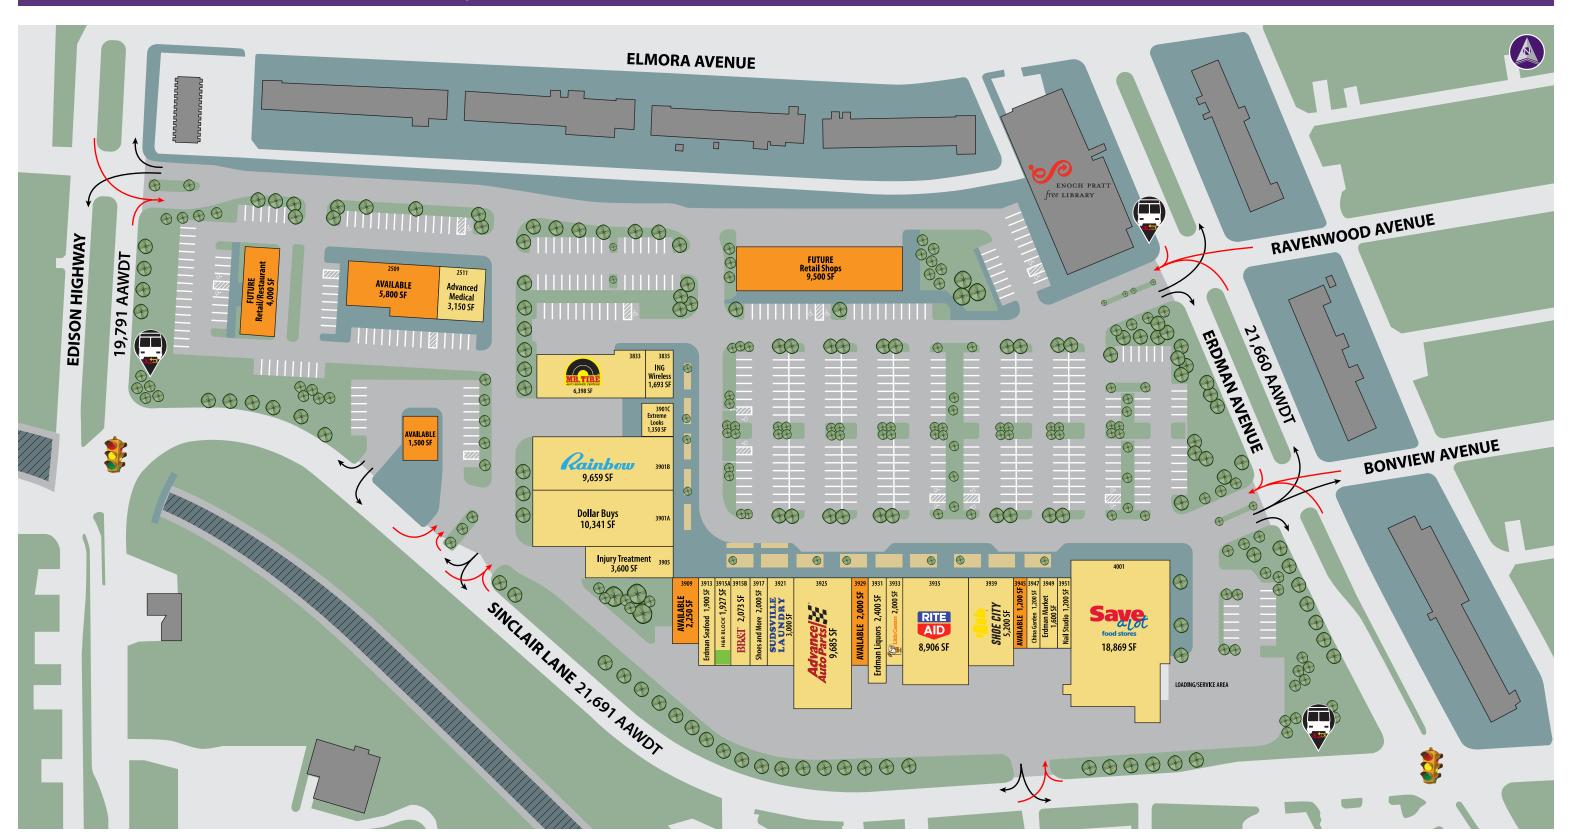

# **Erdman Shopping Center**

3833 ERDMAN AVENUE | BALTIMORE, MD 21213 1,200 - 5,800 SF Spaces Available

### **Property Highlights**

- Located at the intersection of Erdman Avenue and Sinclair Lane
- GLA: 110,901 SF