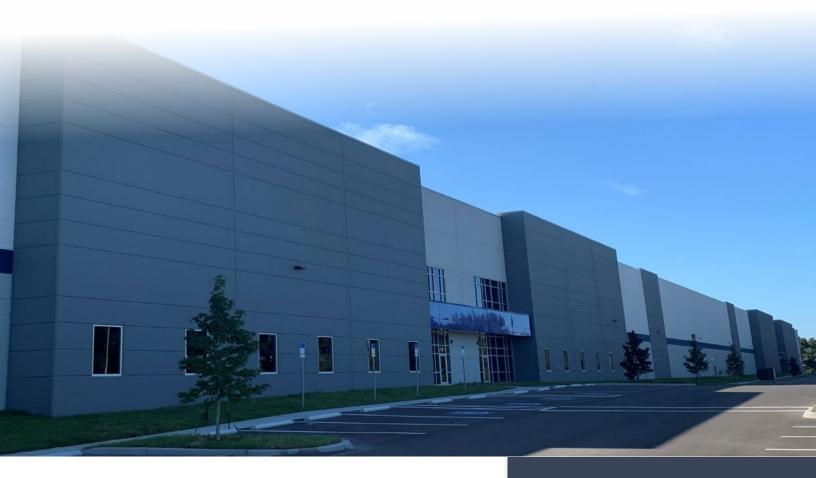

#### **Logistics Building For Lease**

Mango I-4 Logistics Center 6337 Mango Road, Seffner 35584

### Class A Logistics Building Ready for Immediate Occupancy

- 303,006 sf Class A logistics building
- 36' clear height
- 76 trailer parking
- 302 car parks
- Located less than 1 mile north of I-4 (exit 10) on Mango Road. The property has convenient access to the nearby interchange at I-75