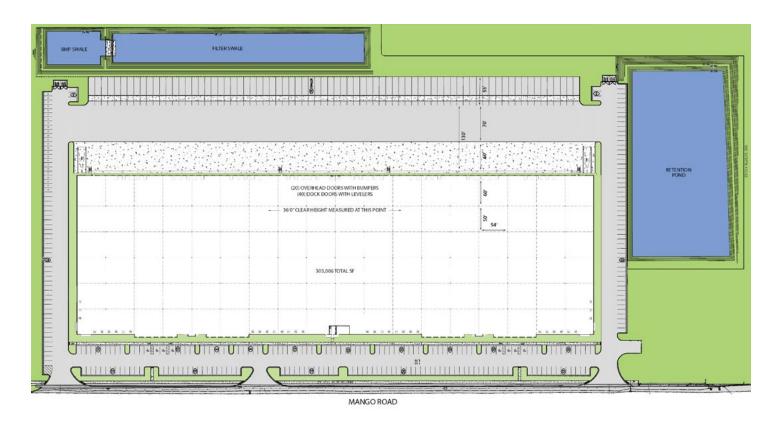

### Class A Logistics Building Ready for Immediate Occupancy

- 303,006 sf Class A logistics building
- 36' clear height
- 76 trailer parking
- 302 car parks
- Located less than 1 mile north of I-4 (exit 10) on Mango Road. The property has convenient access to the nearby interchange at I-75

# Building Specifications

| Space depth    | 310′                                                            |
|----------------|-----------------------------------------------------------------|
| Clear height   | 36′                                                             |
| Column spacing | 54' x 50' with 60' speed bay                                    |
| Loading        | Rear load                                                       |
| Power          | Three phases   480V   2,400<br>amps                             |
| Lighting       | LEDs 20 foot candles based on open plan                         |
| Parking        | 302 car parks                                                   |
| Doors          | 62 (9'x10') overhead doors plus 2<br>(12'x14') doors with ramps |

| Slab            | 6" thick                                                                                        |
|-----------------|-------------------------------------------------------------------------------------------------|
| Fire sprinklers | ESFR                                                                                            |
| Trailer storage | 76 spaces                                                                                       |
| Truck court     | 130' deep with 55' trailer spaces                                                               |
| Truck apron     | 60' concrete                                                                                    |
| Windows         | Clerestory per bay                                                                              |
| Zoning          | PD                                                                                              |
| Utilities       | Fiber & Phone - Frontier &<br>Spectrum  Electric - TECO  Water &<br>Sewer - Hillsborough County |