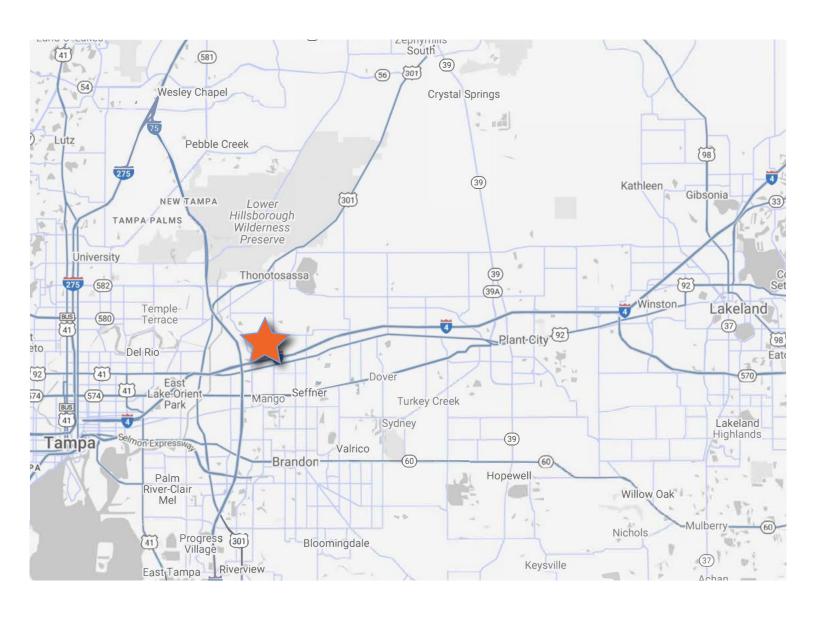

|
| Truck apron     | 60' concrete                                                                                    |
| Windows         | Clerestory per bay                                                                              |
| Zoning          | PD                                                                                              |
| Utilities       | Fiber & Phone - Frontier &<br>Spectrum  Electric - TECO  Water &<br>Sewer - Hillsborough County |



## Location Aerial





#### **Prime Location**

- 8.1 million people within 100 miles
- 20.8 million people within 250 miles
- · Less than 1 mile from Interstate 4
- 2 miles from Interstate 75



<u>Clay Witherspoon</u> Managing Director | Principal +1 813 444 0626



# Location Map