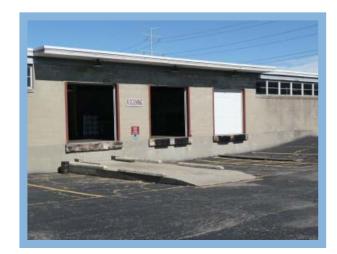

Type of Construction: Block and brick 6" Concrete (est.) Floor Construction:

10'-12' Clearance Height:

Roof: Rubber membrane roof (2005)

Heat: Gas forced air Lighting: Fluorescent Docks: Five (5)

240 volt, 3 phase, 400 amp (est.) Electric: