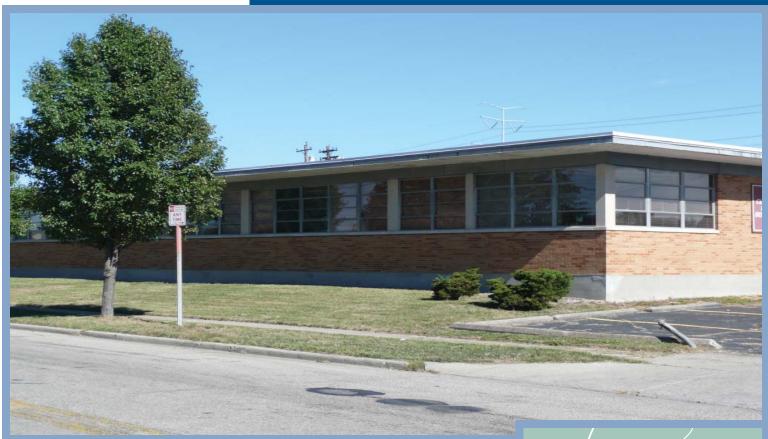

## 7676 Reinhold Drive Cincinnati, OH

- 29,188 SF Total
- 7,328 SF Office
- 21,860 SF Warehouse
- 1.460 Acres

Information contained herein has been obtained from reliable resources. We do not doubt its accuracy, but we do not guarantee it.

## 7676 Reinhold Drive Cincinnati, OH **FOR SALE or LEASE**

Total Square Footage: 29,188 SF Office Square Footage: 7,328 SF Warehouse Square Footage: 21,860 SF Lot Size: 1.460 Acres

Year Built: 1959 Zoning: MG