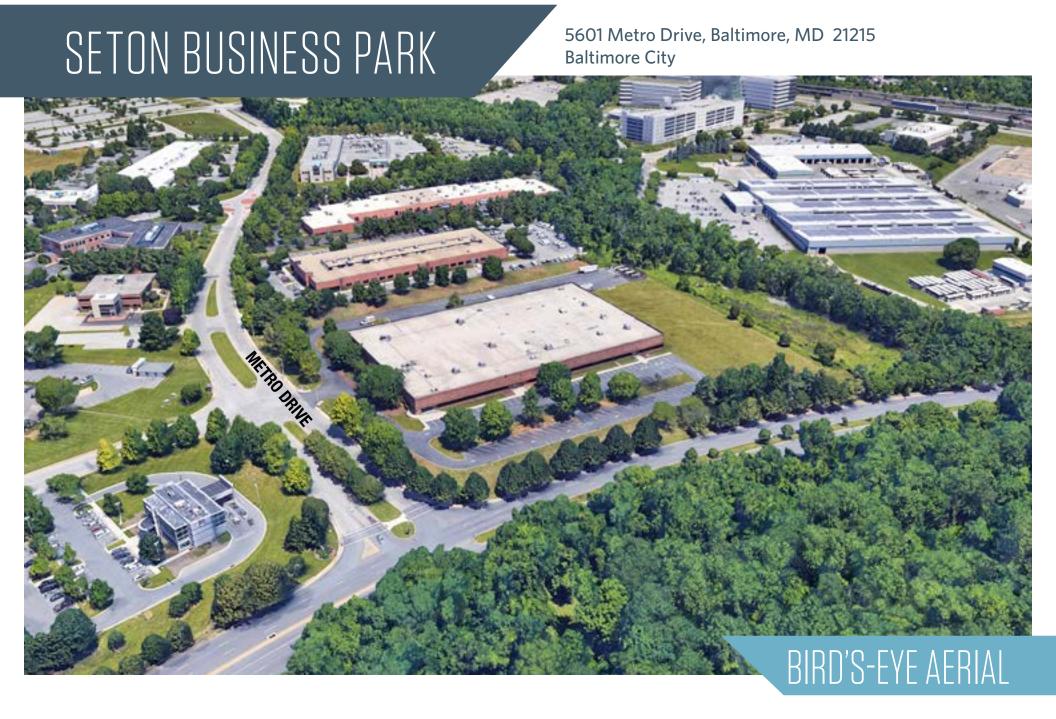

## SETON BUSINESS PARK

5601 Metro Drive, Baltimore, MD 21215 **Baltimore City** 