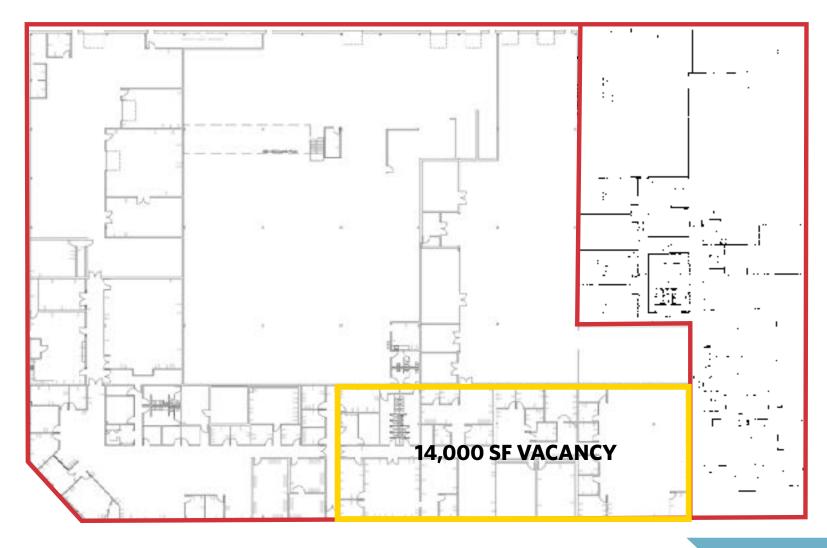

# SETON BUSINESS PARK

5601 Metro Drive, Baltimore, MD 21215 Baltimore City

FLOOR PLAN

### NEARBY RETAILERS:

- ±14,000 SF of office space
- Premier entrance to Seton Business Park
- Convenient to Rogers Station Metro Stop
- Public transportation (MTA) to the building

- Free and abundant surface parking
- ±31,000 cars/day on Northern Parkway
- Hub Zone qualified