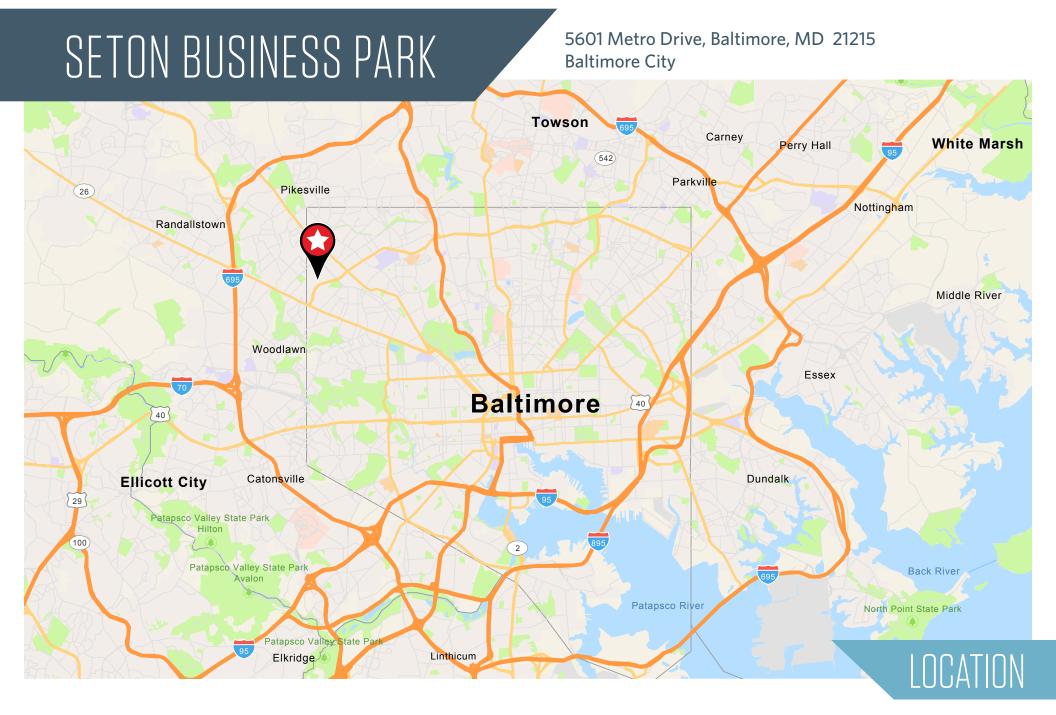

## SETON BUSINESS PARK

5601 Metro Drive, Baltimore, MD 21215 **Baltimore City** 