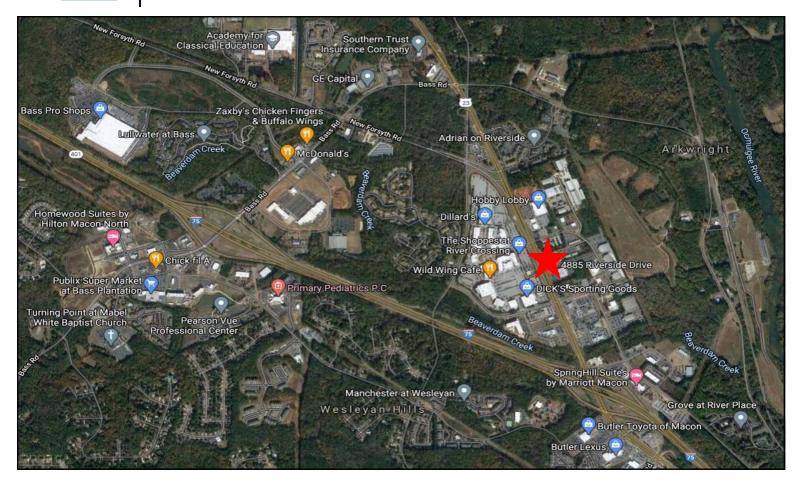

### MAPS

4885 Riverside Drive Macon, Bibb County, Georgia 31210

STEPHANIE FOLSOM, CCIM 478.746.8171 Office • 478.361.8259 Cell stephanie@cbcworldwide.com