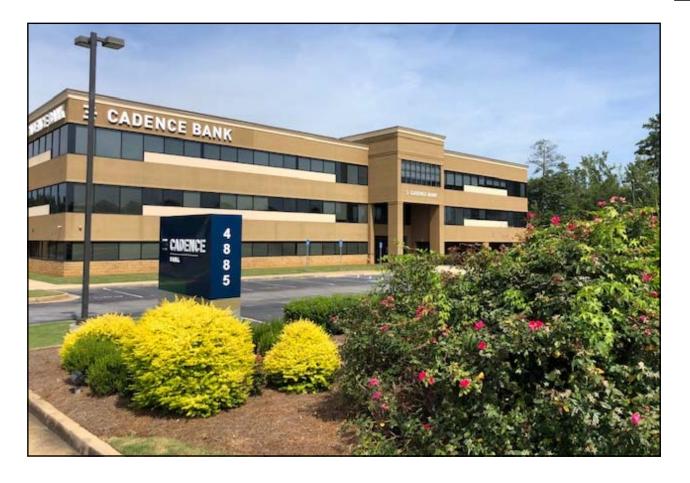

Cadence Bank Building 4885 Riverside Drive Macon, Bibb County, Georgia 31210

Three-Story Professional Office Building First Floor - 5,332± RSF Available

## **PROPERTY OVERVIEW / AVAILABLE SUITE**

4885 Riverside Drive Macon, Bibb County, Georgia 31210

| Available<br>Suite | Rentable<br>Square<br>Feet | Annual<br>Rent PSF | Total<br>Monthly |
|--------------------|----------------------------|--------------------|------------------|
| 125                | 5,332±                     | \$15               | \$6,665.00       |

- Located in North Macon just off Interstate 75
- Directly across from The Shoppes at River Crossing, a 750,000 SF regional open air shopping mall.
- Anchor Tenant: Cadence Bank
- Ideal for professional office
- Parking Ratio: 3 spaces per 1,000 SF
- Professionally landscaped grounds
- Card entry security