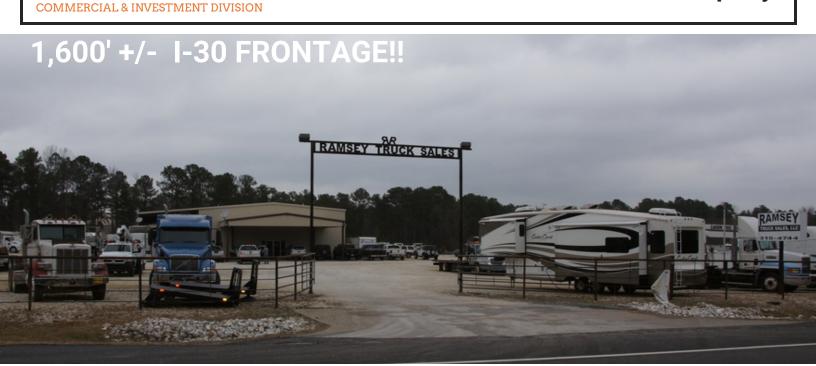

### 11358 Hwy. 67 | Benton, AR 72015

**OFFERING SUMMARY** 

PROPERTY OVERVIEW

Sale Price: \$1,750,000 3 office/warehouse buildings on 22.35 acres. Easy interstate access

and great visibility! I-30 and Hwy. 67 frontage.

Four 12' x 14' overhead drive through doors

Price / SF:

\$67.31 Building 1:

6,000 SF + 5,500 SF canopy = 11,500 SF under cover

**Building Size:** Total 26,000 SF +/-

One air compressor

3 Buildings

One full bath and two half baths

Lot Size:

Building 2: 22.35 Acres +/-

10,000 SF Warehouse

One 14' x 20' overhead door Three 12' x 14' overhead doors

**Year Built:** 

Building 1 - 2008

Building 2 - 2015

Two half baths