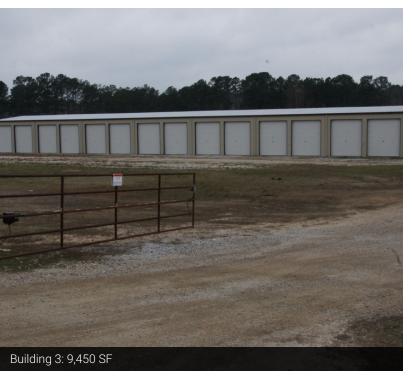

Building 3 - 2017

Building 3: 9,450 SF warehouse/RV storage

Fourteen 12' x 14' overhead doors Fourteen 675 SF bays (15' x 45')

Information is deemed reliable but is not guaranteed. Agency Disclosure: RPM Group is the agent for the owner of the property described herein.