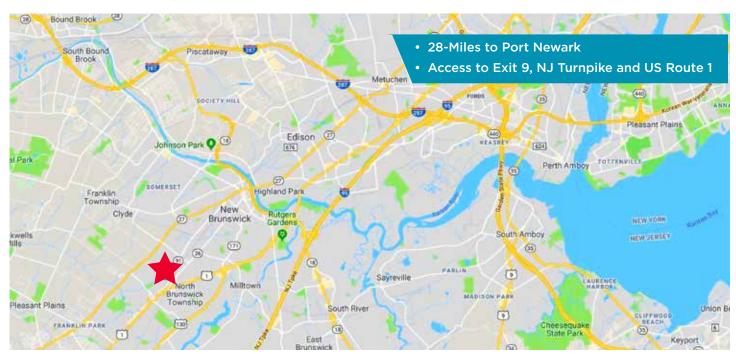

LEASE**

# 1605 Jersey Avenue

North Brunswick, New Jersey



# ± 107,000 SF on 7 Acres Asking Lease Price \$7.95/SF Net Bring All Offers

## **Property Highlights**

- ±8,000 SF Office Area
- 20' Ceiling Height
- 15 Tailboard Docks
- 2 Drive-in Doors
- 30' x 40' Column Spacing
- 1000 Amps Power, 480 Volts
- Wet Sprinkler System .495 gpm/2,000 Density
- · Gas Heat
- ± 70 Car Parking
- 2 Rail Doors
- Zoned I-1
- Occupancy May 2020



#### **Charles Fern**

Vice Chairman +1 732 243 3101 chuck.fern@cushwake.com

#### **Jason Barton**

Executive Director +1 732 243 3104 jason.barton@cushwake.com

99 Wood Avenue South, 8th Floor Iselin, NJ 08830-2734 main +1 732 623 4700 cushmanwakefield.com

#### **FOR LEASE**

## 1605 Jersey Avenue

North Brunswick, New Jersey

### **Aerial / Location Map**



#### Floor Plan



#### Site Plan



Charles Fern Vice Chairman +1 732 243 3101 chuck.fern@cushwake.com Jason Barton Executive Director +1 732 243 3104 jason.barton@cushwake.com

99 Wood Avenue South, 8th Floor Iselin, NJ 08830-2734 main +1 732 623 4700 cushmanwakefield.com