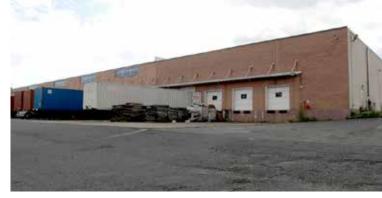

## **Property Highlights**

- ±8,000 SF Office Area
- 20' Ceiling Height
- 15 Tailboard Docks
- 2 Drive-in Doors
- 30' x 40' Column Spacing
- 1000 Amps Power, 480 Volts
- Wet Sprinkler System .495 gpm/2,000 Density
- · Gas Heat
- ± 70 Car Parking
- 2 Rail Doors
- Zoned I-1
- Occupancy May 2020