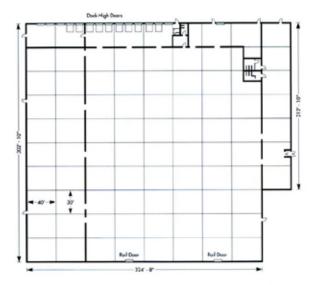

sey Avenue

North Brunswick, New Jersey



# ± 107,000 SF on 7 Acres Asking Lease Price \$7.95/SF Net Bring All Offers

## **Property Highlights**

- ±8,000 SF Office Area
- 20' Ceiling Height
- 15 Tailboard Docks
- 2 Drive-in Doors
- 30' x 40' Column Spacing
- 1000 Amps Power, 480 Volts
- Wet Sprinkler System .495 gpm/2,000 Density
- · Gas Heat
- ± 70 Car Parking
- 2 Rail Doors
- Zoned I-1
- Occupancy May 2020



#### **Charles Fern**

Vice Chairman +1 732 243 3101 chuck.fern@cushwake.com

#### **Jason Barton**

Executive Director +1 732 243 3104 jason.barton@cushwake.com

99 Wood Avenue South, 8th Floor Iselin, NJ 08830-2734 main +1 732 623 4700 cushmanwakefield.com

#### **FOR LEASE**

## 1605 Jersey Avenue

North Brunswick, New Jersey

### **Aerial / Location Map**



#### Floor Plan



#### Site Plan



Charles Fern Vice Chairman +1 732 243 3101 chuck.fern@cushwake.com Jason Barton Executive Director +1 732 243 3104 jason.barton@cushwake.com

99 Wood Avenue South, 8th Floor Iselin, NJ 08830-2734 main +1 732 623 4700 cushmanwakefield.com