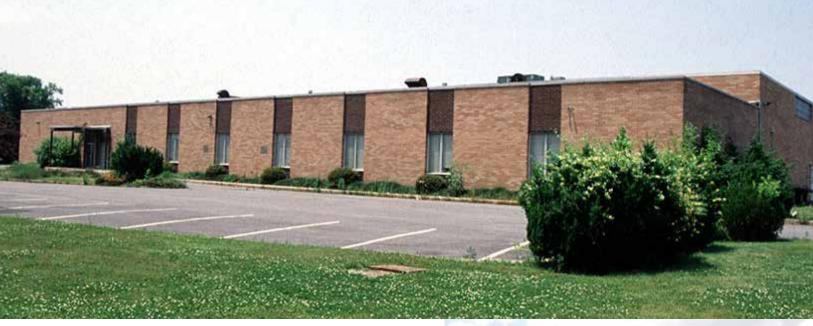

# 1605 Jersey Avenue

North Brunswick, New Jersey

# ± 107,000 SF on 7 Acres Asking Lease Price \$7.95/SF Net Bring All Offers

## **Property Highlights**

- ±8,000 SF Office Area
- 20' Ceiling Height
- 15 Tailboard Docks
- 2 Drive-in Doors
- 30' x 40' Column Spacing
- 1000 Amps Power, 480 Volts
- Wet Sprinkler System .495 gpm/2,000 Density
- · Gas Heat
- ± 70 Car Parking
- 2 Rail Doors
- Zoned I-1
- Occupancy May 2020