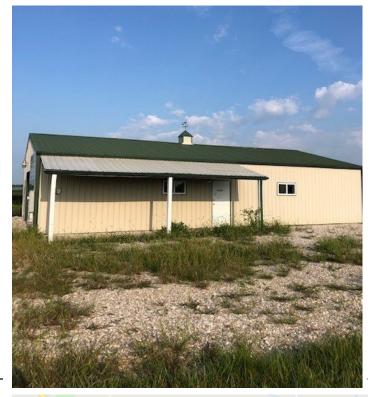

## **Overview/Comments**

Newly remodeled office space on this 4 acre piece of property provides a wide range of uses. Space is just over 2,000 sf and can be built out for tenants needs. Easy access and frontage to Interstate 64.